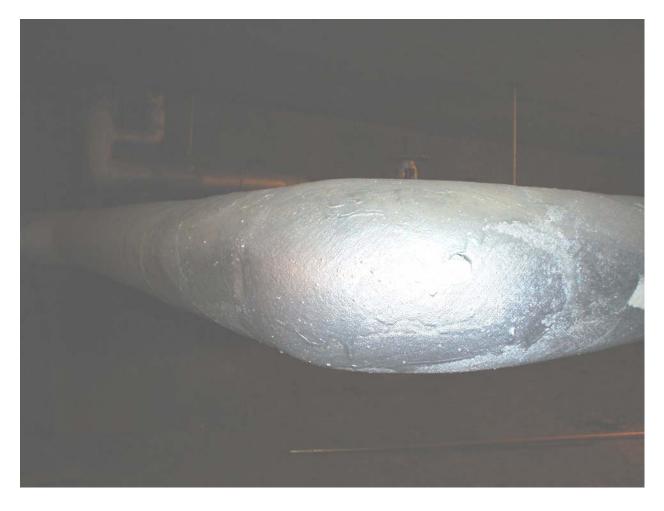

HA #47 Non asbestos-containing 2' x 2' white lay-in ceiling tile with pin holes and fissures

HA #48 Asbestos-containing silver expansion tanks

HA #50 Non asbestos-containing wood grain vinyl flooring and associated asbestos-containing mastic