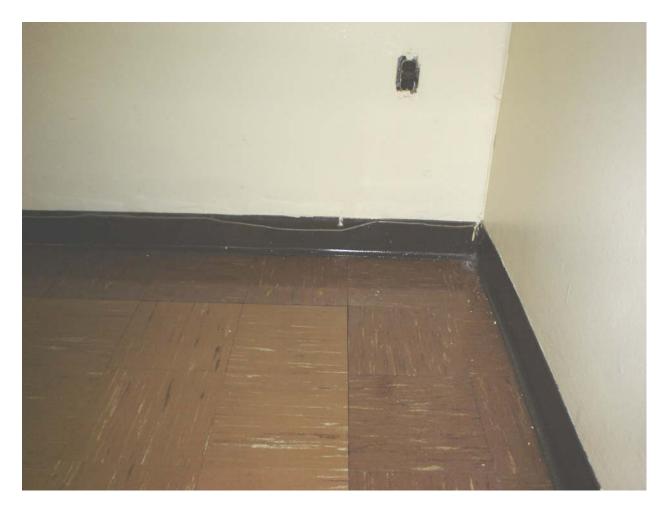

 $$\operatorname{HA}$$  #10 Non as bestos-containing 4" brown cove molding and associated mastic