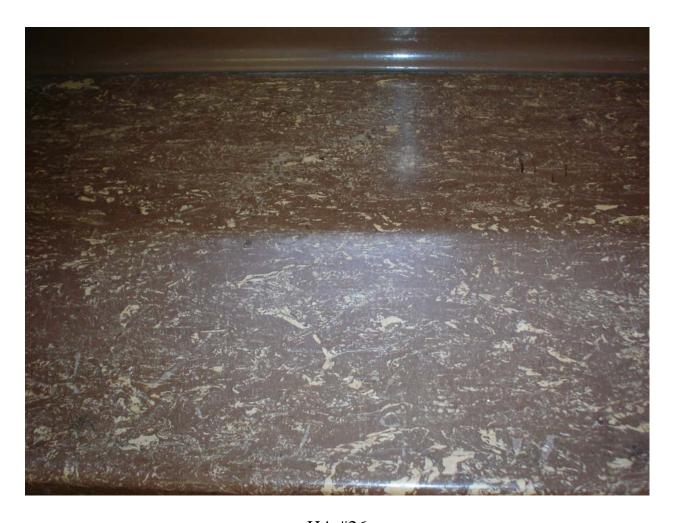

HA #26 Non asbestos-containing chocolate vinyl stair tread with cream streaks and associated mastic

HA #28
Non asbestos-containing steam/condensate supply and return pipe joint insulation

HA #28
Non asbestos-containing steam/condensate supply and return pipe joint insulation