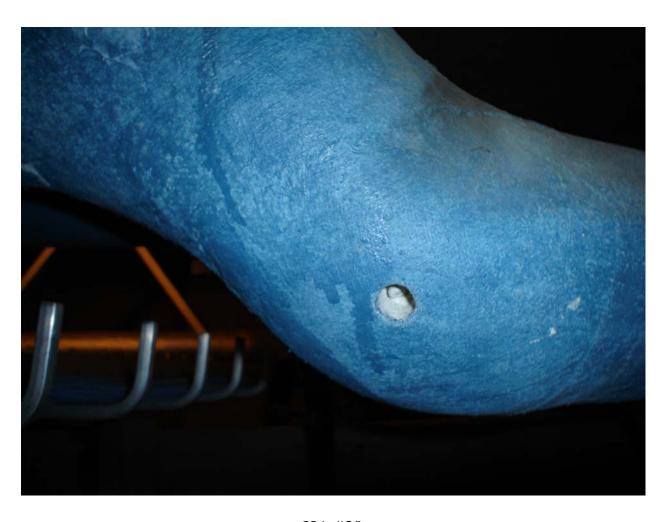

HA #30 Asbestos-containing domestic water supply and return pipe joint and hanger insulation

HA #33 Non asbestos-containing canvas wrap on fiberglass pipe straight insulation

HA #34 Asbestos-containing white ventilation duct expansion cloth