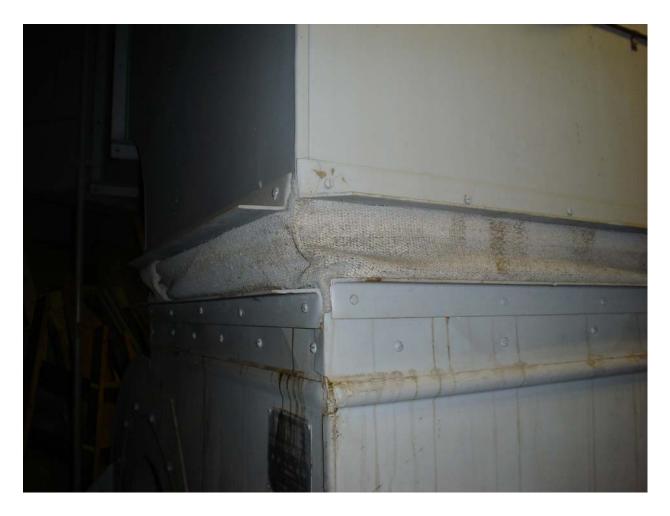

HA #30 Asbestos-containing domestic water supply and return pipe joint and hanger insulation

HA #33 Non asbestos-containing canvas wrap on fiberglass pipe straight insulation

HA #34 Asbestos-containing white ventilation duct expansion cloth

HA #34 Asbestos-containing white ventilation duct expansion cloth

HA #39 Non asbestos-containing 9" x 9" cream floor tile with rust streaks and associated mastic

HA #40 Asbestos-containing spray-on fireproofing