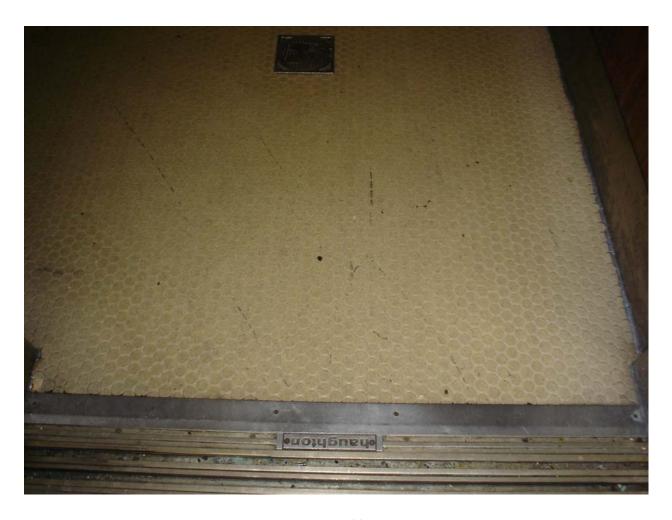

## $$\rm HA\ \#15\ Non\ asbestos\text{-}containing\ 12"}\ x\ 12"$ cream floor tile with white and gray streaks and associated mastic

HA #13 Non asbestos-containing 12" x 12" tan floor tile with marble pattern and associated mastic

HA #14
Non asbestos-containing 12" x 12" tan floor tile with cream and rust streaks and associated mastic

HA #15 Non asbestos-containing 12" x 12" cream floor tile with white and gray streaks and associated mastic