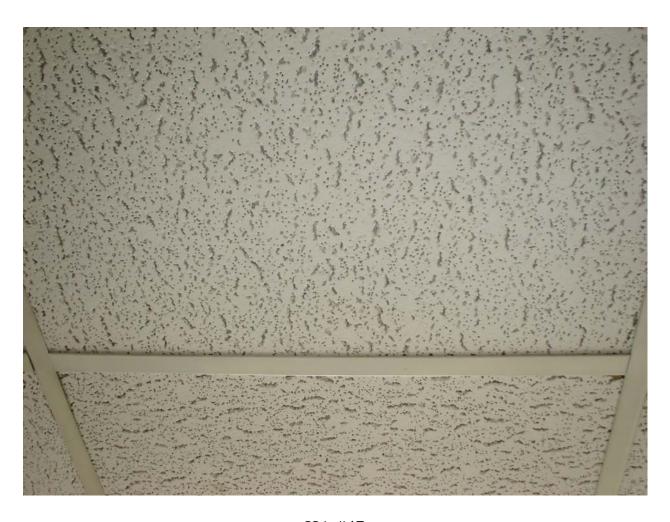

HA #7
Non asbestos-containing 2' x 2' white drop-in ceiling tile with pin holes and fissures

 $$\rm HA\ \#8}$$  Non as bestos-containing 2' x 2' white lay-in ceiling tile with pin holes

HA #9 Non asbestos-containing 12" x 12" white splined ceiling tile with pin holes and fissures