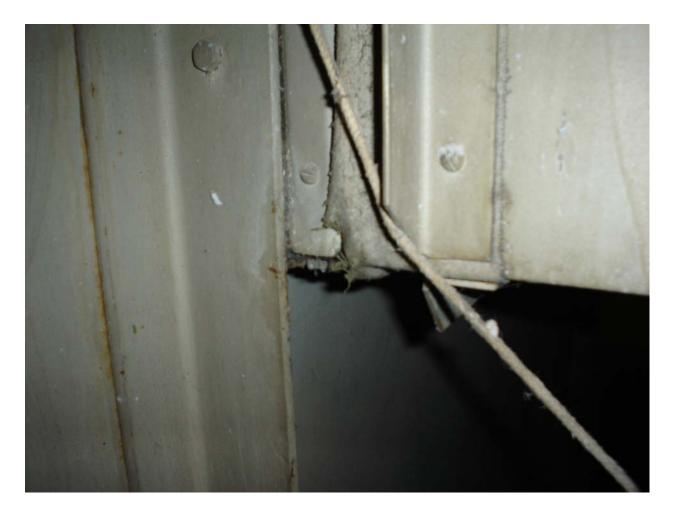

HA #30 Asbestos-containing domestic water supply and return pipe joint and hanger insulation

HA #33 Non asbestos-containing canvas wrap on fiberglass pipe straight insulation

HA #34 Asbestos-containing white ventilation duct expansion cloth

HA #34 Asbestos-containing white ventilation duct expansion cloth

HA #39 Non asbestos-containing 9" x 9" cream floor tile with rust streaks and associated mastic

HA #40 Asbestos-containing spray-on fireproofing