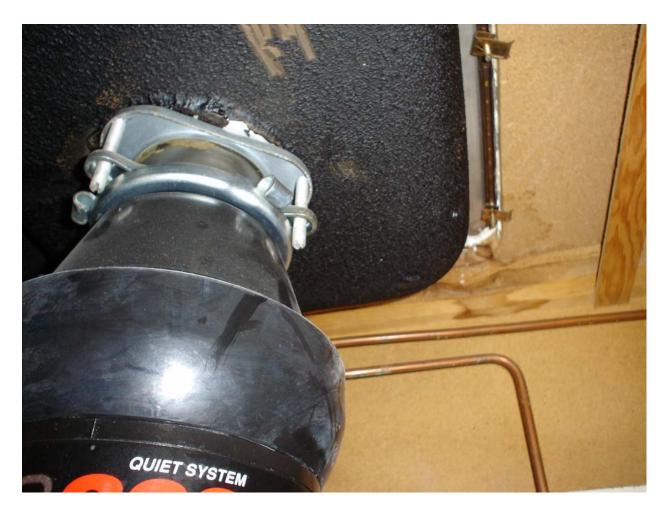

HA #30 Asbestos-containing domestic water supply and return pipe joint and hanger insulation

HA #33 Non asbestos-containing canvas wrap on fiberglass pipe straight insulation

HA #34 Asbestos-containing white ventilation duct expansion cloth