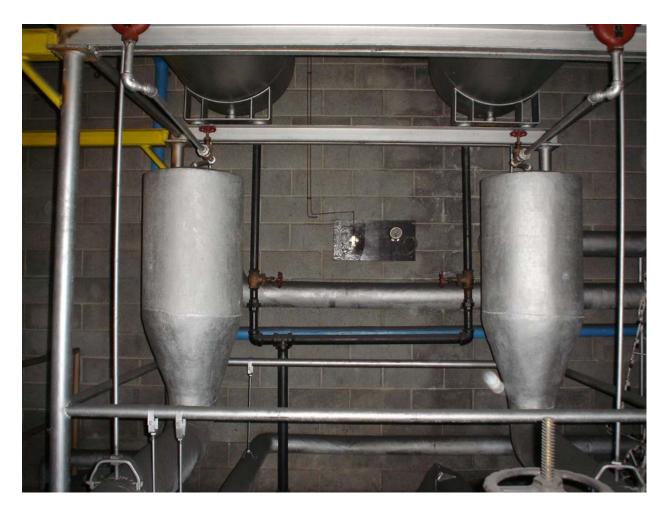

HA #47 Non asbestos-containing 2' x 2' white lay-in ceiling tile with pin holes and fissures

HA #48 Asbestos-containing silver expansion tanks

HA #50 Non asbestos-containing wood grain vinyl flooring and associated asbestos-containing mastic