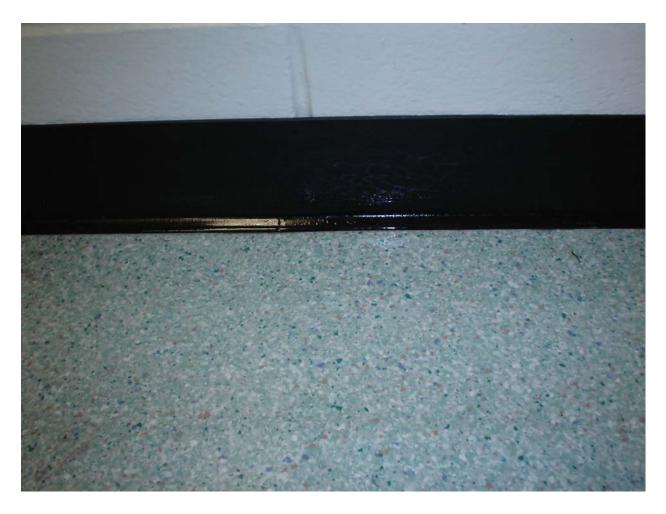

 $$\operatorname{HA}$$  #10 Non as bestos-containing 4" brown cove molding and associated mastic