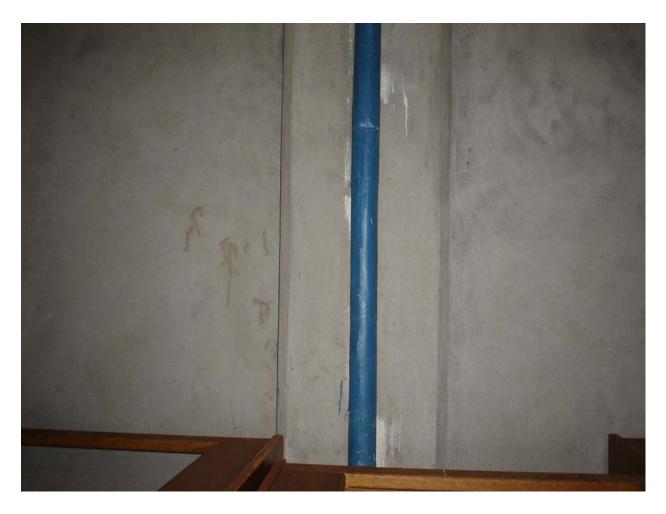

HA #30 Asbestos-containing domestic water supply and return pipe joint and hanger insulation

HA #33 Non asbestos-containing canvas wrap on fiberglass pipe straight insulation

HA #34 Asbestos-containing white ventilation duct expansion cloth