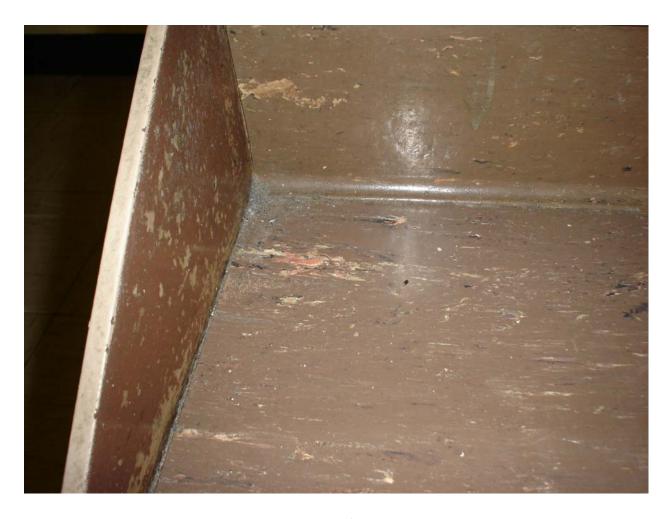

 $$\operatorname{HA}$$  #10 Non as bestos-containing 4" brown cove molding and associated mastic