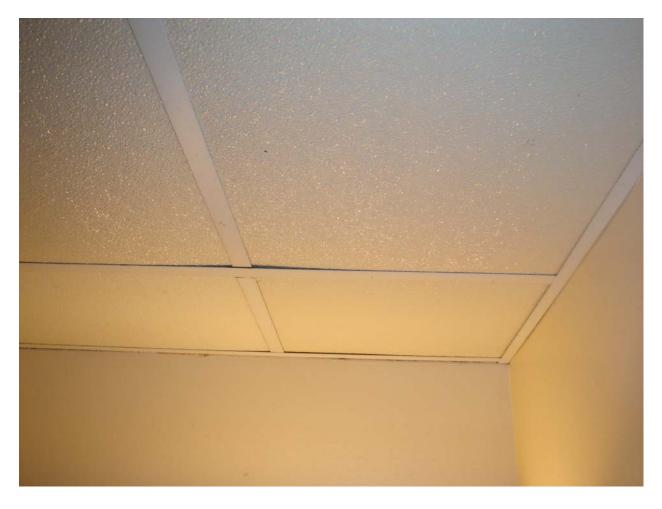

HA #7
Non asbestos-containing 2' x 2' white drop-in ceiling tile with pin holes and fissures

 $$\rm HA\ \#8}$$  Non as bestos-containing 2' x 2' white lay-in ceiling tile with pin holes

HA #9 Non asbestos-containing 12" x 12" white splined ceiling tile with pin holes and fissures