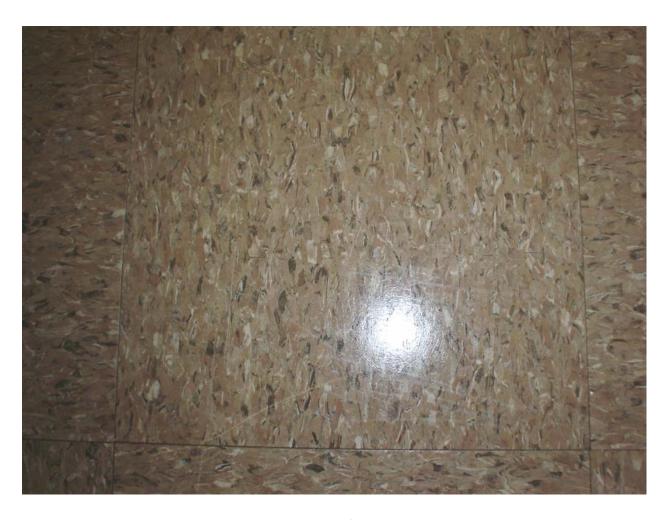

## HA #18

Asbestos-containing 9" x 9" dark tan floor tile with cream and rust streaks and associated non asbestos-containing mastic

## HA #19

Asbestos-containing 9" x 9" chocolate brown floor tile with cream and rust streaks and associated mastic

For more information contact MSU Environmental Health and Safety – (517) 353-8956

HA #11
Non asbestos-containing 4" black cove molding and associated mastic