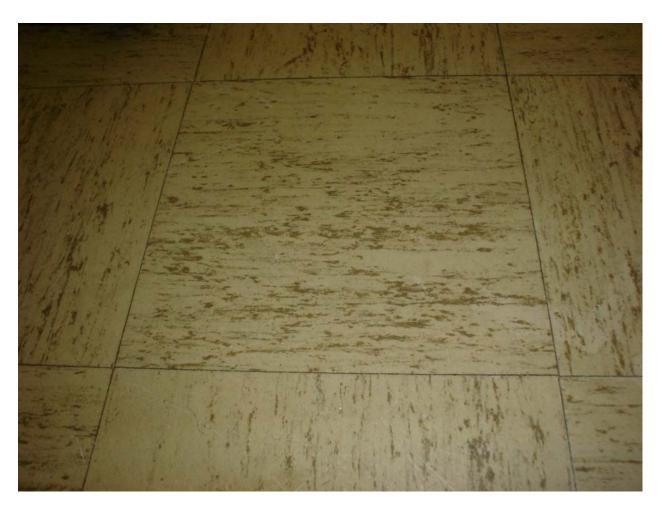

## HA #18

Asbestos-containing 9" x 9" dark tan floor tile with cream and rust streaks and associated non asbestos-containing mastic