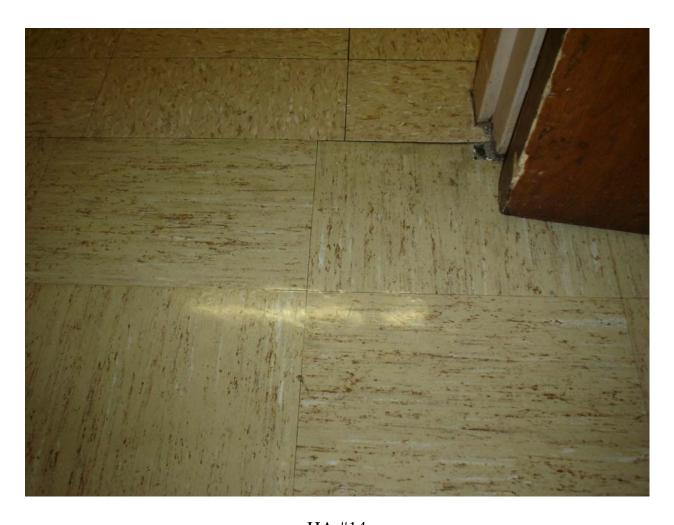

HA #14
Non asbestos-containing 12" x 12" tan floor tile with cream and rust streaks and associated mastic

HA #15 Non asbestos-containing 12" x 12" cream floor tile with white and gray streaks and associated mastic