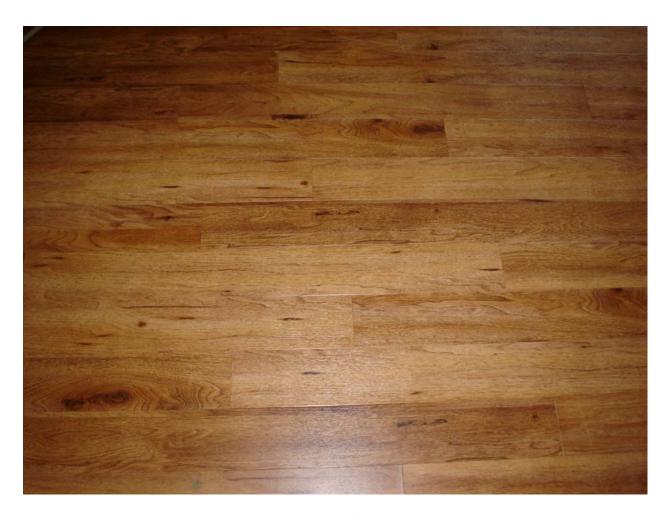

HA #47 Non asbestos-containing 2' x 2' white lay-in ceiling tile with pin holes and fissures

HA #48 Asbestos-containing silver expansion tanks

HA #50 Non asbestos-containing wood grain vinyl flooring and associated asbestos-containing mastic