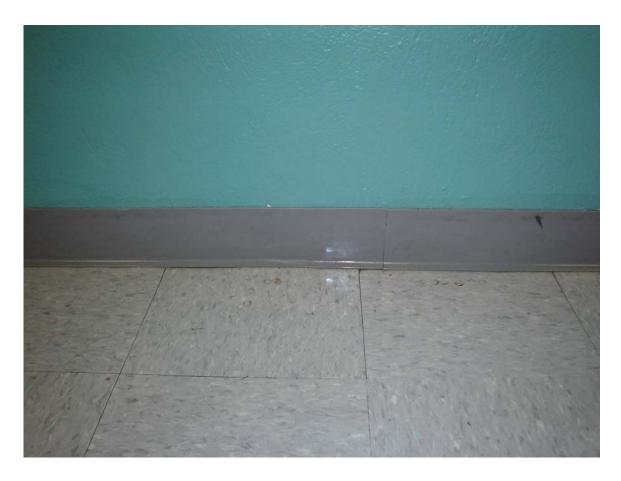

HA #7 – Non asbestos-containing ventilation duct expansion cloth

HA #8 – Asbestos-containing 9" x 9" black floor tile with cream streaks and associated non asbestos-containing mastic

HA #9 - Non asbestos-containing 4" black cove molding and associated mastic

HA #33 – Non asbestos-containing green flooring with black and white specks and associated asbestos-containing mastic

HA #10 – Non asbestos-containing smooth plaster

HA #15 – Non asbestos-containing 4" brown cove molding and associated mastic

HA #21 – Non asbestos-containing 4" gray cove molding and associated mastic

HA #22 – Non asbestos-containing 12" x 12" green floor tile with marble pattern and associated mastic

HA #24 – Assumed asbestos-containing chalkboards and associated glue pods