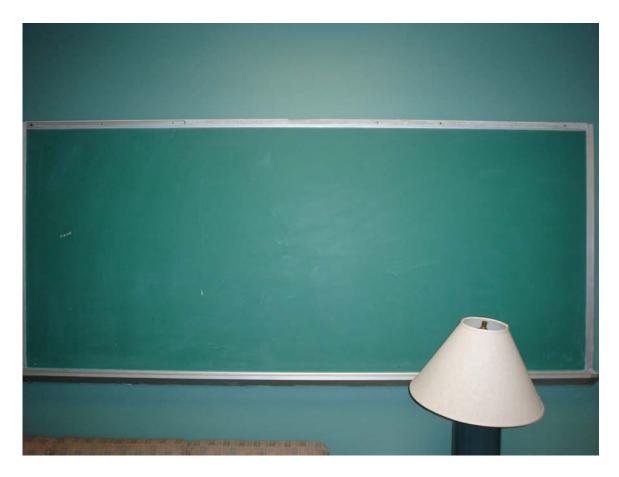

HA #21 – Non asbestos-containing 4" gray cove molding and associated mastic

HA #22 – Non asbestos-containing 12" x 12" green floor tile with marble pattern and associated mastic

HA #24 – Assumed asbestos-containing chalkboards and associated glue pods