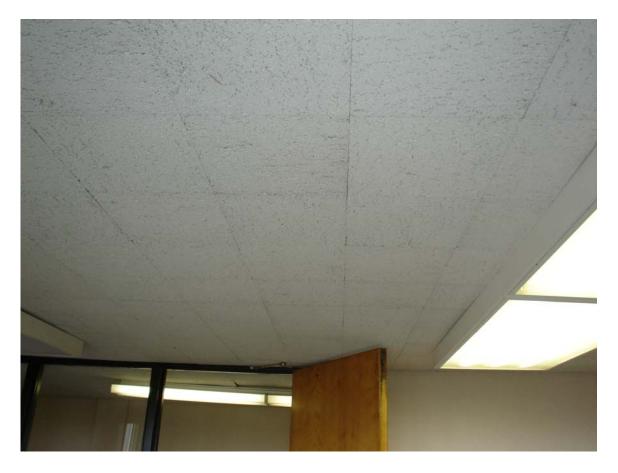

HA #11 – Non asbestos-containing 12" x 12" white ceiling tile with pin holes and associated glue pods

HA #12 – Non asbestos-containing 18" x 18" green vinyl flooring with cream and black specks and associated mastic

HA #19 – Non asbestos-containing 12" x 12" white ceiling tile with pin holes and fissures and associated glue pods

HA #20 – Non asbestos-containing 12" x 12" light gray floor tile with marble pattern and associated mastic