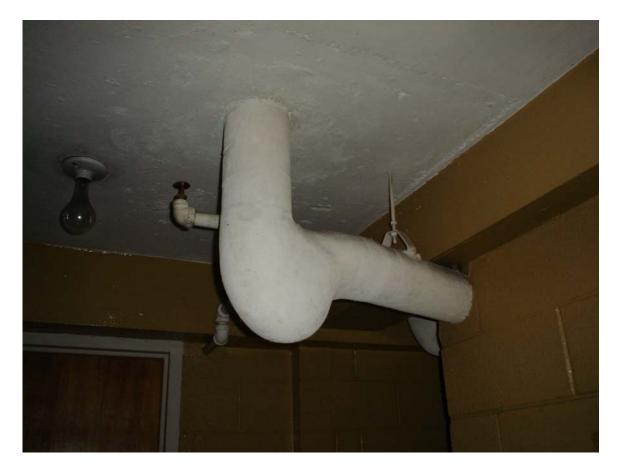

HA #1 – Asbestos-containing steam/condensate supply and return pipe straight insulation

HA #2 – Asbestos-containing steam/condensate supply and return pipe joint and hanger insulation

HA #3 – Non asbestos-containing canvas wrap on fiberglass pipe straight insulation

HA #4 – Asbestos-containing domestic water supply and return pipe joint and hanger insulation

HA #5 – Asbestos-containing hot water holding tank insulation

HA #6 - Non asbestos-containing gray HVAC duct caulk compound

HA #16 – Non asbestos-containing gray vinyl flooring with black and white specks and associated mastic

HA #17 – Non asbestos-containing 2' x 2' white drop ceiling tile with pin holes and fissures

HA #18 – Asbestos-containing drain pipe joint and hanger insulation