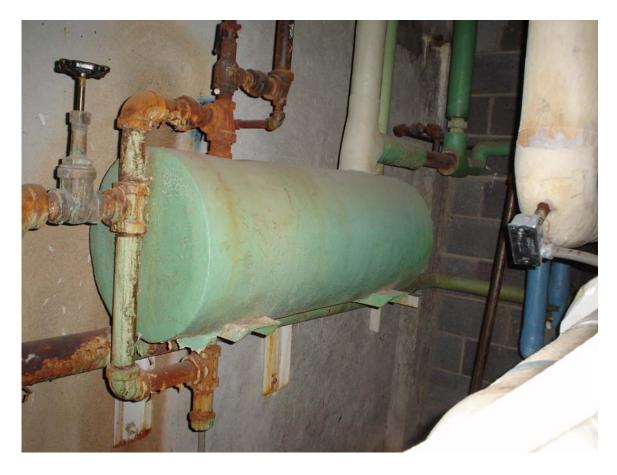

HA #4 – Asbestos-containing domestic water supply and return pipe joint and hanger insulation

HA #5 – Asbestos-containing hot water holding tank insulation

HA #6 - Non asbestos-containing gray HVAC duct caulk compound