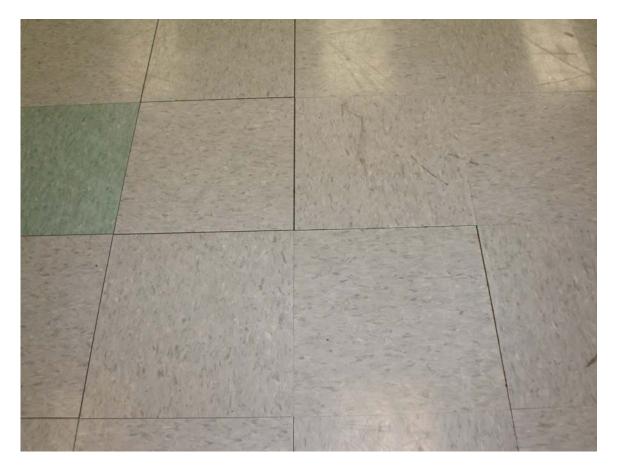

HA #7 – Non asbestos-containing ventilation duct expansion cloth

HA #8 – Asbestos-containing 9" x 9" black floor tile with cream streaks and associated non asbestos-containing mastic

HA #9 - Non asbestos-containing 4" black cove molding and associated mastic

HA #33 – Non asbestos-containing green flooring with black and white specks and associated asbestos-containing mastic

HA #10 – Non asbestos-containing smooth plaster

HA #15 – Non asbestos-containing 4" brown cove molding and associated mastic

HA #11 – Non asbestos-containing 12" x 12" white ceiling tile with pin holes and associated glue pods

HA #12 – Non asbestos-containing 18" x 18" green vinyl flooring with cream and black specks and associated mastic

HA #16 – Non asbestos-containing gray vinyl flooring with black and white specks and associated mastic

HA #17 – Non asbestos-containing 2' x 2' white drop ceiling tile with pin holes and fissures

HA #18 – Asbestos-containing drain pipe joint and hanger insulation

HA #19 – Non asbestos-containing 12" x 12" white ceiling tile with pin holes and fissures and associated glue pods

HA #20 – Non asbestos-containing 12" x 12" light gray floor tile with marble pattern and associated mastic

HA #21 – Non asbestos-containing 4" gray cove molding and associated mastic

HA #22 – Non asbestos-containing 12" x 12" green floor tile with marble pattern and associated mastic

HA #24 – Assumed asbestos-containing chalkboards and associated glue pods

HA #25 – Assumed asbestos-containing window and door frame caulk compound

HA #26 – Asbestos-containing spray-on acoustical ceiling plaster

HA #27 – Asbestos-containing 12" x 12" beige floor tile with marble pattern and associated mastic

HA #28 – Asbestos-containing 12" x 12" maroon floor tile and associated mastic

HA #29 – Non asbestos-containing 12" x 12" tan floor tile with marble pattern and associated asbestos-containing mastic

HA #30 – Non asbestos-containing 12" x 12" dark green floor tile with marble pattern and associated asbestos-containing mastic

 $\rm HA~\#31-Non~asbestos\text{-}containing~12"~x~12"$  red floor tile with marble pattern and associated asbestos-containing mastic

HA #32 – Asbestos-containing 12" x 12" forest green floor tile and associated mastic

HA #38 – Non asbestos-containing 2' x 2' white lay-in smooth gypsum board ceiling tile

HA #39 – Non asbestos-containing 12" x 12" tan floor tile and associated asbestos-containing mastic

HA #40 – Non asbestos-containing 12" x 12" chocolate floor tile with yellow and rust streaks and associated mastic