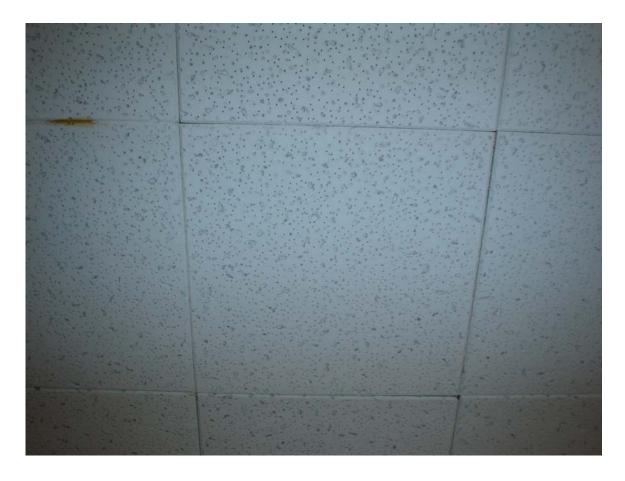

HA #11 – Non asbestos-containing 12" x 12" white ceiling tile with pin holes and associated glue pods

HA #12 – Non asbestos-containing 18" x 18" green vinyl flooring with cream and black specks and associated mastic

HA #13 – Non asbestos-containing green stair tread with cream and black specks and associated mastic

HA #14 – Non asbestos-containing 12" x 12" white ceiling tile with fissures and associated glue pods

HA #19 – Non asbestos-containing 12" x 12" white ceiling tile with pin holes and fissures and associated glue pods

HA #20 – Non asbestos-containing 12" x 12" light gray floor tile with marble pattern and associated mastic