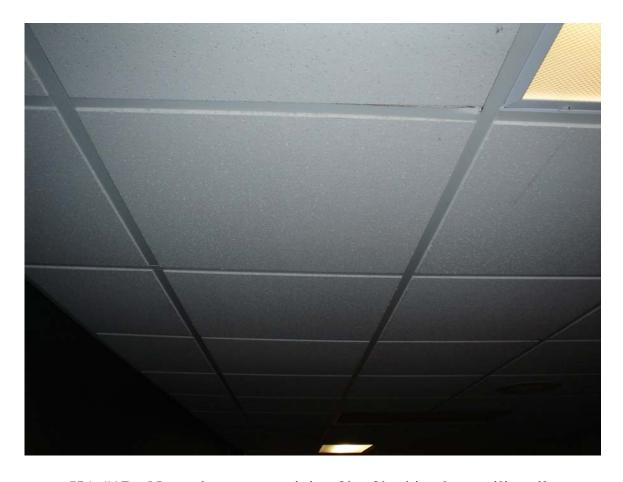

HA #16 – Non asbestos-containing gray vinyl flooring with black and white specks and associated mastic

HA #17 – Non asbestos-containing 2' x 2' white drop ceiling tile with pin holes and fissures

HA #18 – Asbestos-containing drain pipe joint and hanger insulation

HA #38 – Non asbestos-containing 2' x 2' white lay-in smooth gypsum board ceiling tile

HA #39 – Non asbestos-containing 12" x 12" tan floor tile and associated asbestos-containing mastic

HA #40 – Non asbestos-containing 12" x 12" chocolate floor tile with yellow and rust streaks and associated mastic