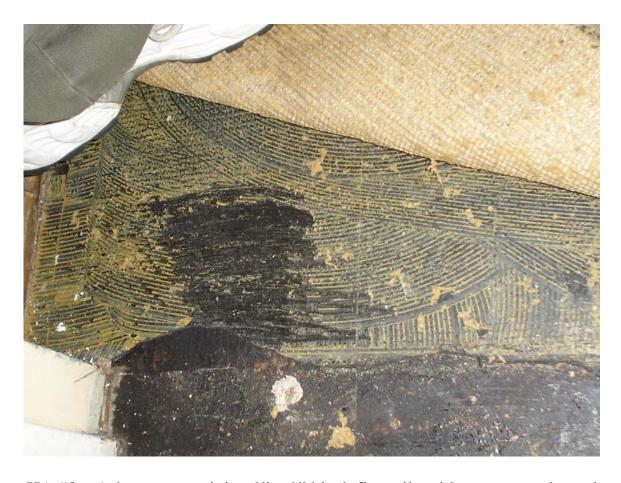

HA #7 – Non asbestos-containing ventilation duct expansion cloth

HA #8 – Asbestos-containing 9" x 9" black floor tile with cream streaks and associated non asbestos-containing mastic

HA #9 - Non asbestos-containing 4" black cove molding and associated mastic