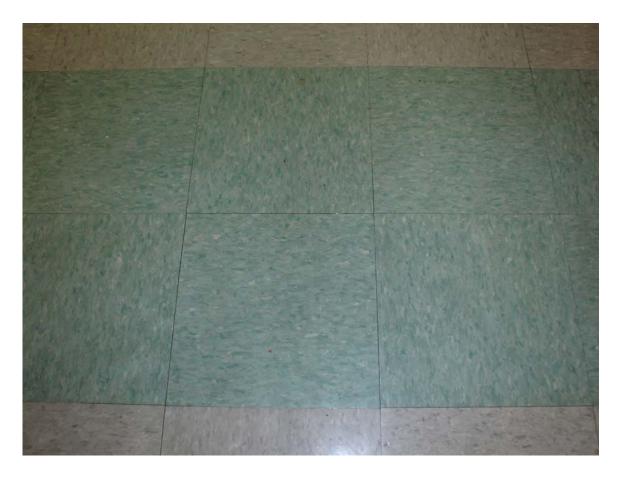

HA #11 – Non asbestos-containing 12" x 12" white ceiling tile with pin holes and associated glue pods

HA #12 – Non asbestos-containing 18" x 18" green vinyl flooring with cream and black specks and associated mastic