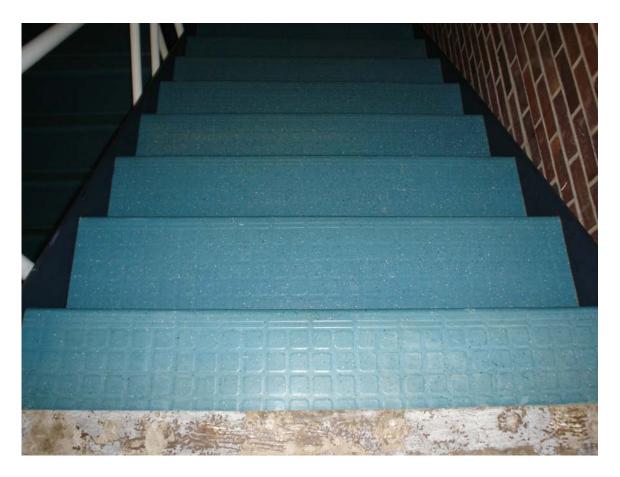

HA #13 – Non asbestos-containing green stair tread with cream and black specks and associated mastic

HA #14 – Non asbestos-containing 12" x 12" white ceiling tile with fissures and associated glue pods