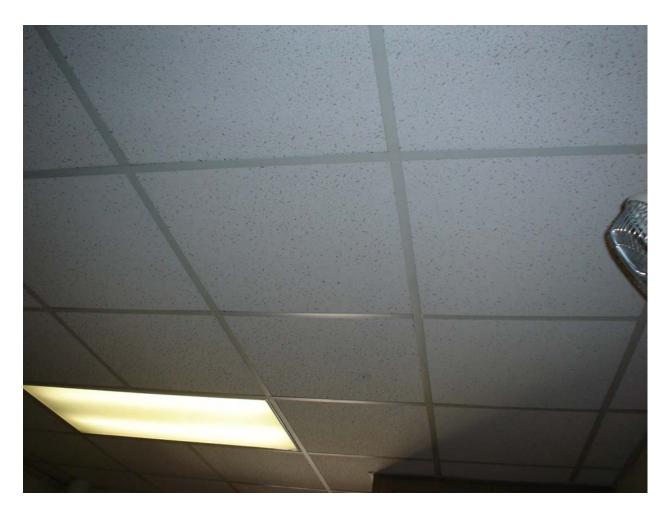

Non-asbestos containing decorative ceiling plaster

Non-asbestos containing 12" x 12" cream marble pattern floor tile and associated mastic

Non-asbestos containing 2' x 2' white lay-in ceiling tile with fissures