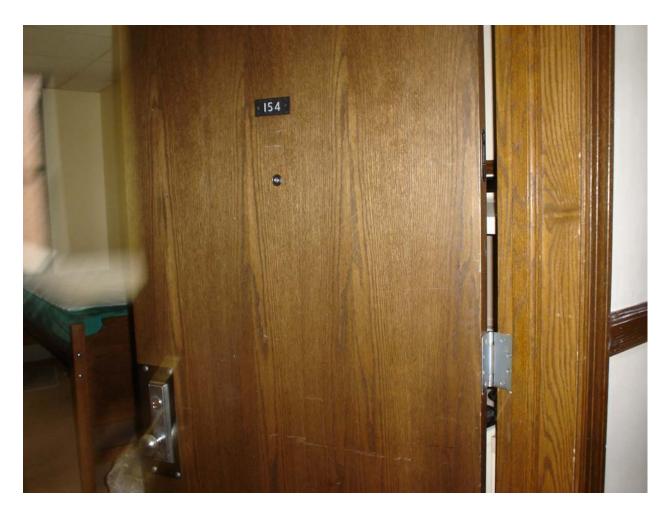

Assumed asbestos-containing fire door and frame

Non-asbestos containing plaster (smooth)

Non-asbestos containing gray duct caulk compound

Asbestos-containing 9" x 9" cream floor tile with pink and green streaks (mastic is non-asbestos containing)