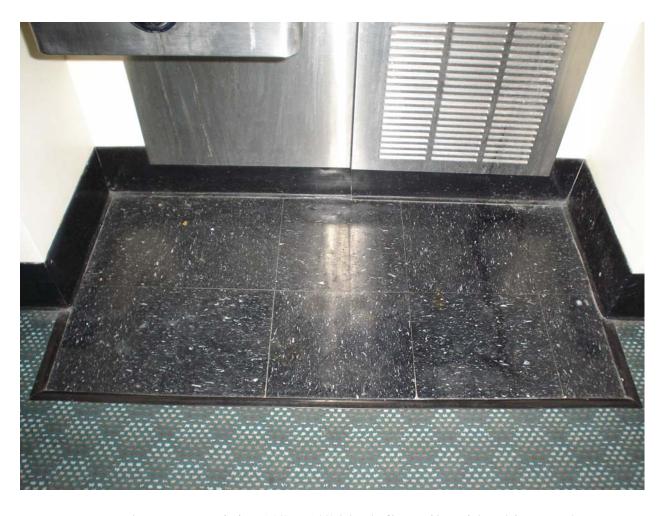

Non-asbestos containing 6" black cove molding and associated mastic

Non-asbestos containing12" x 12" black floor tile with white specks and associated mastic

Asbestos-containing 9" x 9" brown floor tile with cream and rust streaks and associated mastic