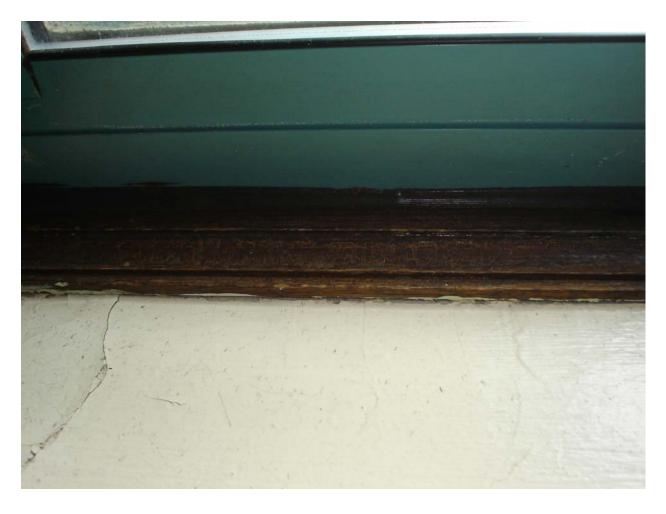

Non-asbestos containing 6" black cove molding and associated mastic

Non-asbestos containing12" x 12" black floor tile with white specks and associated mastic

Asbestos-containing 9" x 9" brown floor tile with cream and rust streaks and associated mastic

Non-asbestos containing white lay-in ceiling tile with pin holes

Non-asbestos containing 6" brown cove molding and associated mastic

Non-asbestos containing 12" x 12" white ceiling tile with fissures and associated glue pods