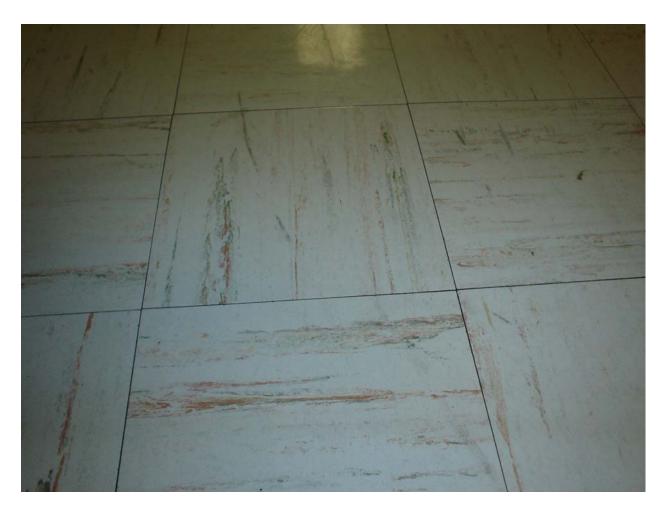

Assumed asbestos-containing fire door and frame

Non-asbestos containing plaster (smooth)

Non-asbestos containing gray duct caulk compound

Asbestos-containing 9" x 9" cream floor tile with pink and green streaks (mastic is non-asbestos containing)