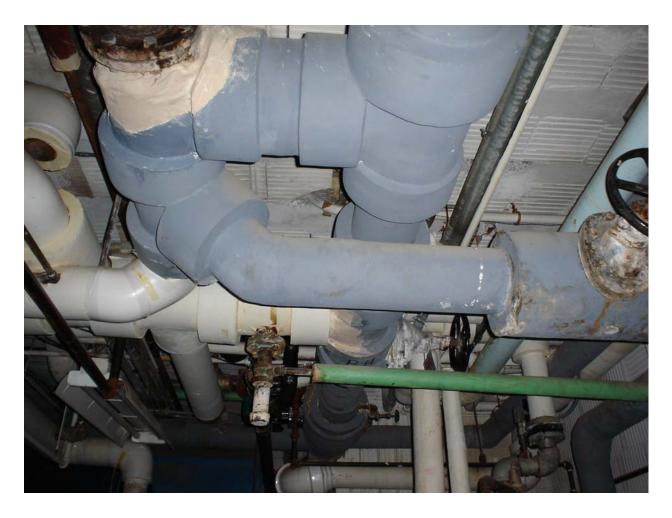

Asbestos-containing 9" x 9" dark brown floor tile with cream and rust streaks and associated mastic

Asbestos-containing 1' x 2' black floor tile and associated mastic

Asbestos-containing steam/condensate supply & return pipe joint insulation

Asbestos-containing steam/condensate supply & return pipe straight insulation

Asbestos-containing 12" x 12" brown floor tile and associated mastic (painted gray in Laundry #7)

Non-asbestos containing 12" x 12" cream floor tile with tan and rust streaks (mastic is asbestos-containing)