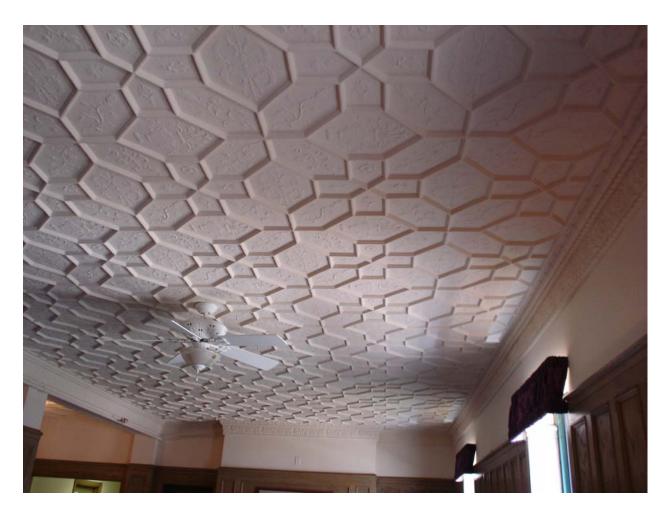

Non-asbestos containing decorative ceiling plaster

Non-asbestos containing 12" x 12" cream marble pattern floor tile and associated mastic

Non-asbestos containing 2' x 2' white lay-in ceiling tile with fissures