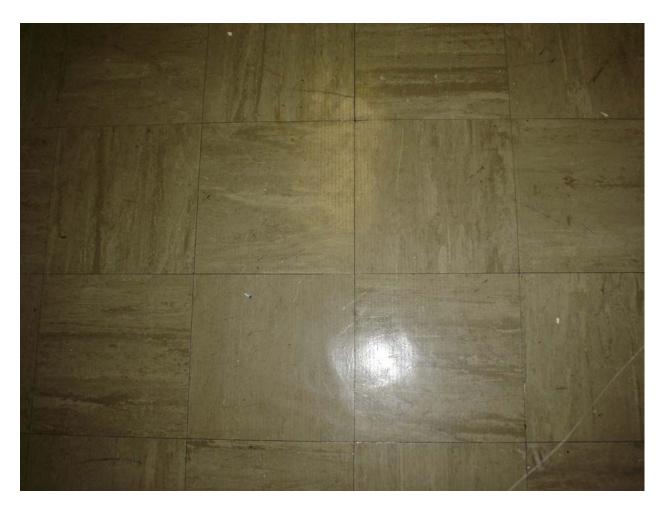

Non-asbestos containing decorative ceiling plaster

Non-asbestos containing 12" x 12" cream marble pattern floor tile and associated mastic

Non-asbestos containing 2' x 2' white lay-in ceiling tile with fissures

Asbestos-containing steam/condensate supply & return pipe straight insulation

Asbestos-containing 12" x 12" brown floor tile and associated mastic (painted gray in Laundry #7)

Non-asbestos containing 12" x 12" cream floor tile with tan and rust streaks (mastic is asbestos-containing)