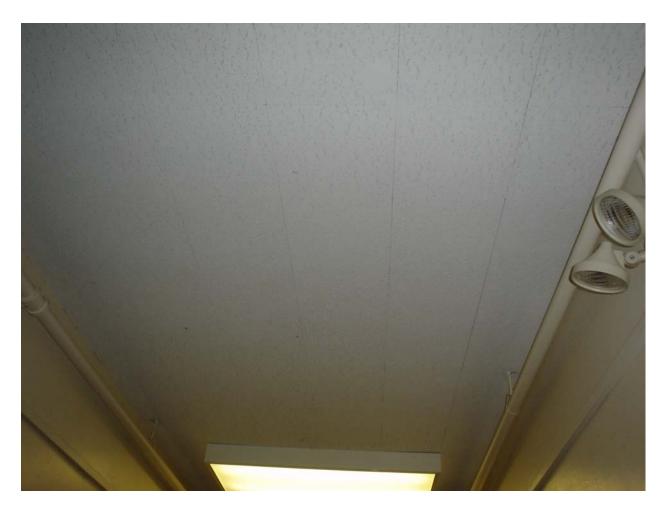

Non-asbestos containing decorative ceiling plaster

Non-asbestos containing 12" x 12" cream marble pattern floor tile and associated mastic

Non-asbestos containing 2' x 2' white lay-in ceiling tile with fissures

Non-asbestos containing white lay-in ceiling tile with pin holes

Non-asbestos containing 6" brown cove molding and associated mastic

Non-asbestos containing 12" x 12" white ceiling tile with fissures and associated glue pods