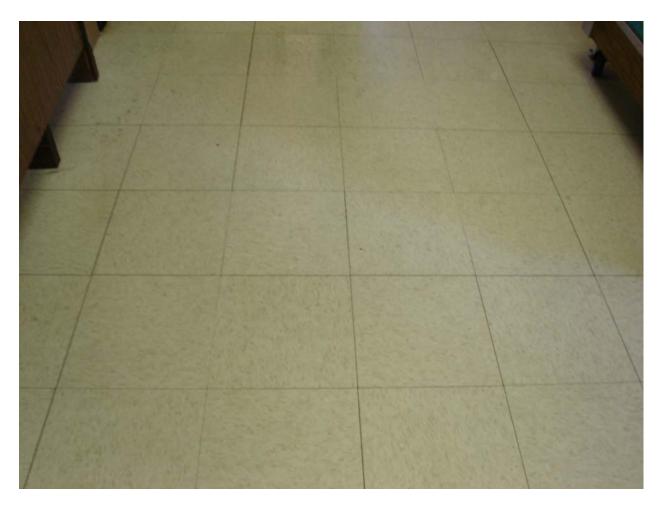

Non-asbestos containing decorative ceiling plaster

Non-asbestos containing 12" x 12" cream marble pattern floor tile and associated mastic

Non-asbestos containing 2' x 2' white lay-in ceiling tile with fissures