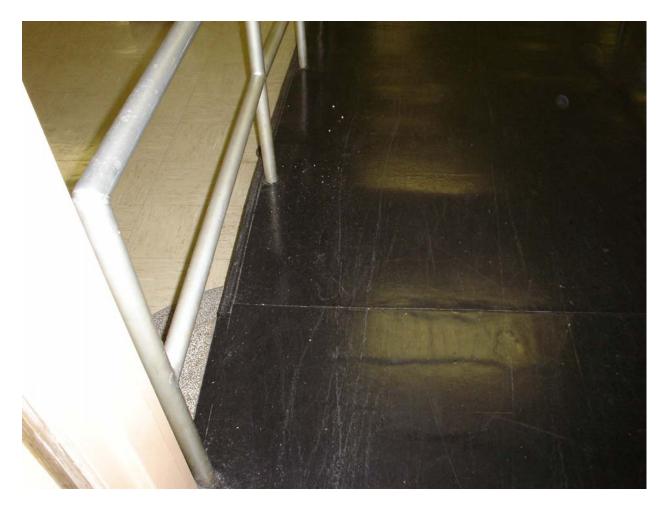

Non-asbestos containing 6" black cove molding and associated mastic

Non-asbestos containing12" x 12" black floor tile with white specks and associated mastic

Asbestos-containing 9" x 9" brown floor tile with cream and rust streaks and associated mastic

Non-asbestos containing 12" x 12" gray floor tile with cream streaks (painted black) and associated mastic

Asbestos-containing 12" x 12" chocolate brown floor tile with cream streaks and associated mastic