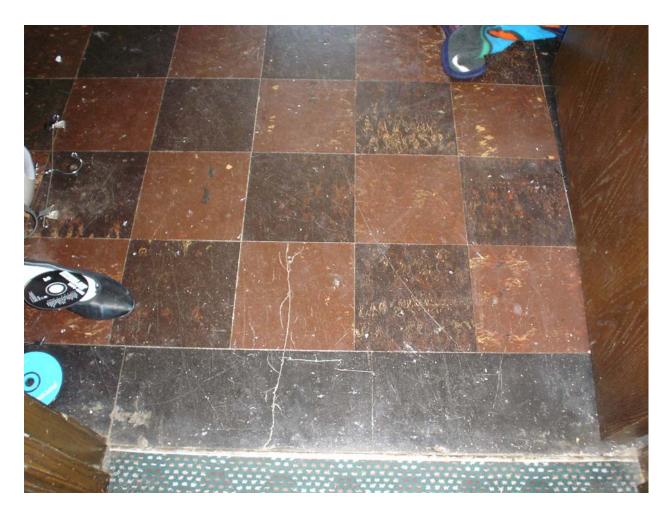

Non-asbestos containing 6" black cove molding and associated mastic

Non-asbestos containing12" x 12" black floor tile with white specks and associated mastic

Asbestos-containing 9" x 9" brown floor tile with cream and rust streaks and associated mastic

Asbestos-containing 9" x 9" dark brown floor tile with cream and rust streaks and associated mastic

Asbestos-containing 1' x 2' black floor tile and associated mastic

Asbestos-containing steam/condensate supply & return pipe joint insulation