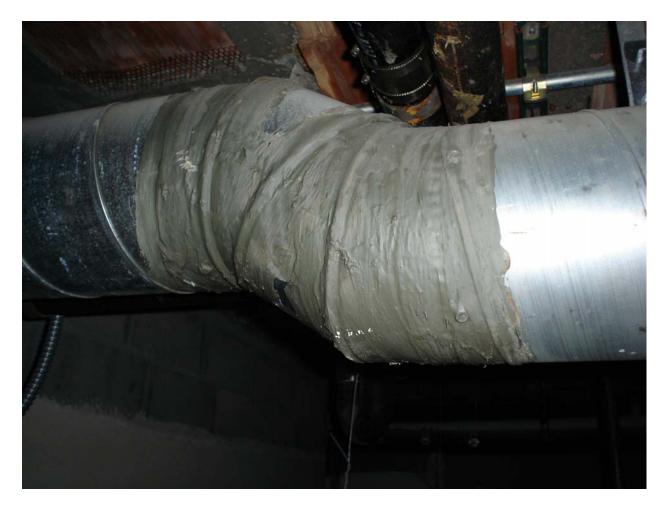

Asbestos-containing 9" x 9" dark brown floor tile with cream and rust streaks and associated mastic

Asbestos-containing 1' x 2' black floor tile and associated mastic

Asbestos-containing steam/condensate supply & return pipe joint insulation

Asbestos-containing steam/condensate supply & return pipe straight insulation

Asbestos-containing 12" x 12" brown floor tile and associated mastic (painted gray in Laundry #7)

Non-asbestos containing 12" x 12" cream floor tile with tan and rust streaks (mastic is asbestos-containing)