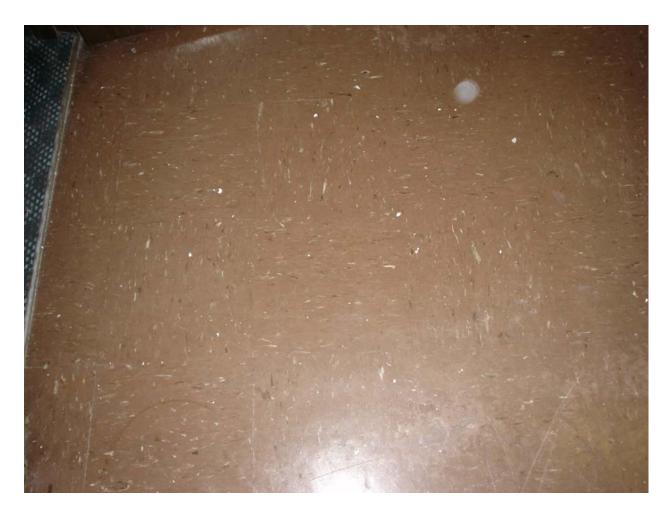

Non-asbestos containing 6" black cove molding and associated mastic

Non-asbestos containing12" x 12" black floor tile with white specks and associated mastic

Asbestos-containing 9" x 9" brown floor tile with cream and rust streaks and associated mastic

Asbestos-containing 9" x 9" dark brown floor tile with cream and rust streaks and associated mastic

Asbestos-containing 1' x 2' black floor tile and associated mastic

Asbestos-containing steam/condensate supply & return pipe joint insulation

Asbestos-containing steam/condensate supply & return pipe straight insulation

Asbestos-containing 12" x 12" brown floor tile and associated mastic (painted gray in Laundry #7)

Non-asbestos containing 12" x 12" cream floor tile with tan and rust streaks (mastic is asbestos-containing)