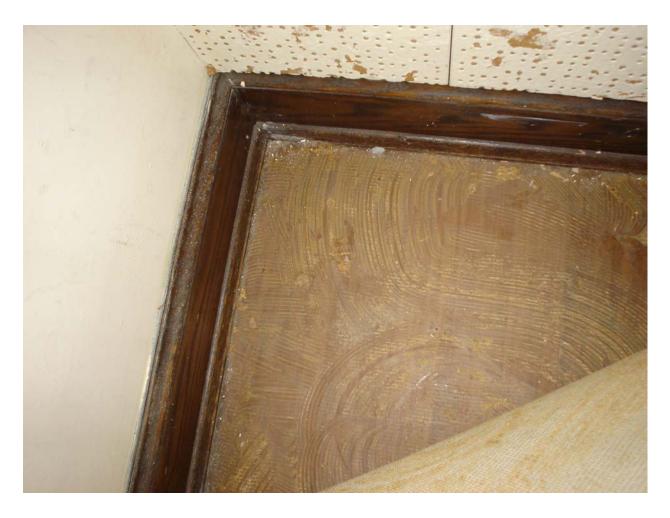

Non-asbestos containing 6" black cove molding and associated mastic

Non-asbestos containing12" x 12" black floor tile with white specks and associated mastic

Asbestos-containing 9" x 9" brown floor tile with cream and rust streaks and associated mastic

Non-asbestos containing white lay-in ceiling tile with pin holes

Non-asbestos containing 6" brown cove molding and associated mastic

Non-asbestos containing 12" x 12" white ceiling tile with fissures and associated glue pods