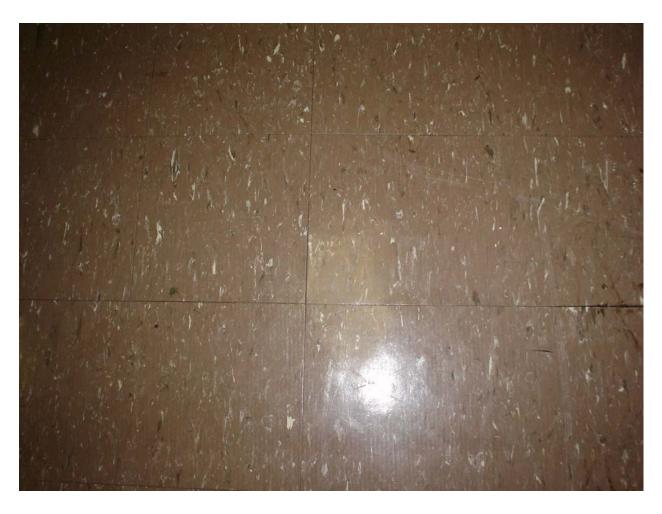

Non-asbestos containing 6" black cove molding and associated mastic

Non-asbestos containing12" x 12" black floor tile with white specks and associated mastic

Asbestos-containing 9" x 9" brown floor tile with cream and rust streaks and associated mastic

Asbestos-containing 9" x 9" dark brown floor tile with cream and rust streaks and associated mastic

Asbestos-containing 1' x 2' black floor tile and associated mastic

Asbestos-containing steam/condensate supply & return pipe joint insulation

Asbestos-containing steam/condensate supply & return pipe straight insulation

Asbestos-containing 12" x 12" brown floor tile and associated mastic (painted gray in Laundry #7)

Non-asbestos containing 12" x 12" cream floor tile with tan and rust streaks (mastic is asbestos-containing)