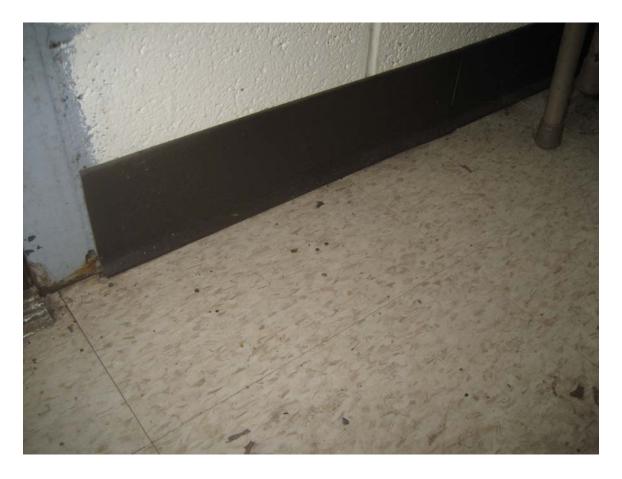

MSU Parking Ramp #2 (#185)

HA #1 – Asbestos containing Black Pipe Wrap

HA #2 – Non asbestos containing 12"x12" Tan floor tile with cream streaks and associated mastic

 ${\rm HA}$  #3 - Non as bestos containing 4" Brown cove molding and associated mastic