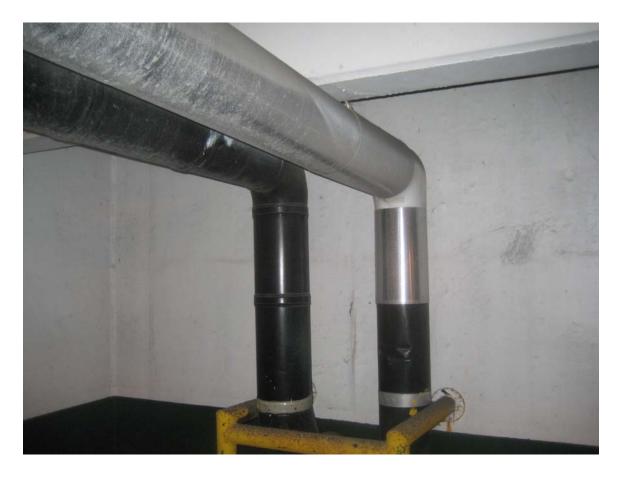

HA #4 – Asbestos containing 2"x 2" Grey ceramic tile and associated bedding compound

HA #5 – Non asbestos containing Grey Building Caulk

HA #6 – Non asbestos containing Dark Brown Caulk

HA #7 – Asbestos containing metal jacketed steam supply and return lines