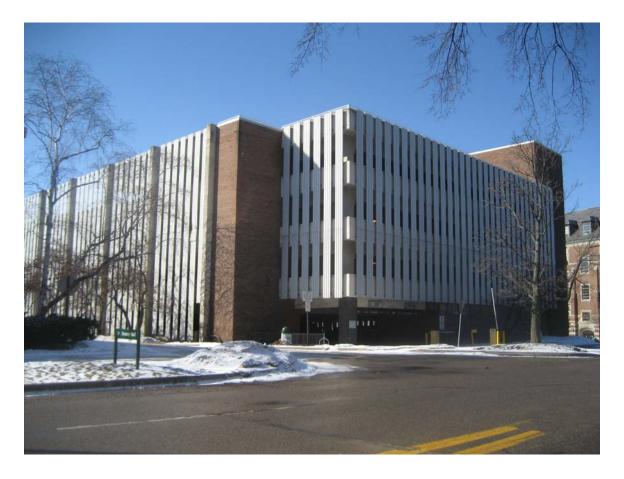

MSU Parking Ramp #2 (#185)

HA #1 – Asbestos containing Black Pipe Wrap

HA #2 – Non asbestos containing 12"x12" Tan floor tile with cream streaks and associated mastic

 ${\rm HA}$  #3 - Non as bestos containing 4" Brown cove molding and associated mastic