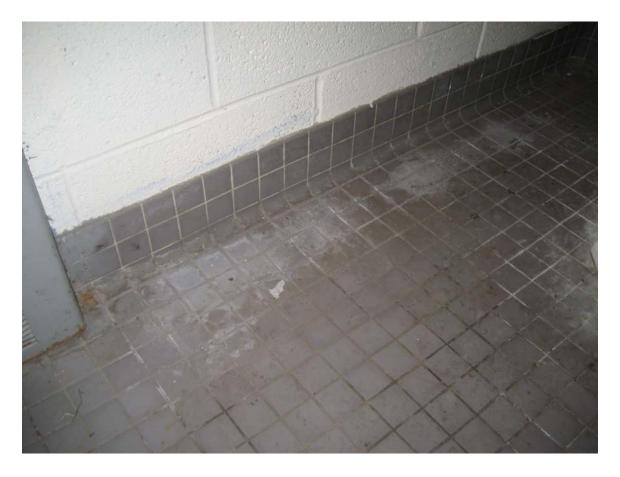

HA #4 – Asbestos containing 2"x 2" Grey ceramic tile and associated bedding compound

HA #5 – Non asbestos containing Grey Building Caulk

HA #6 – Non asbestos containing Dark Brown Caulk

HA #7 – Asbestos containing metal jacketed steam supply and return lines