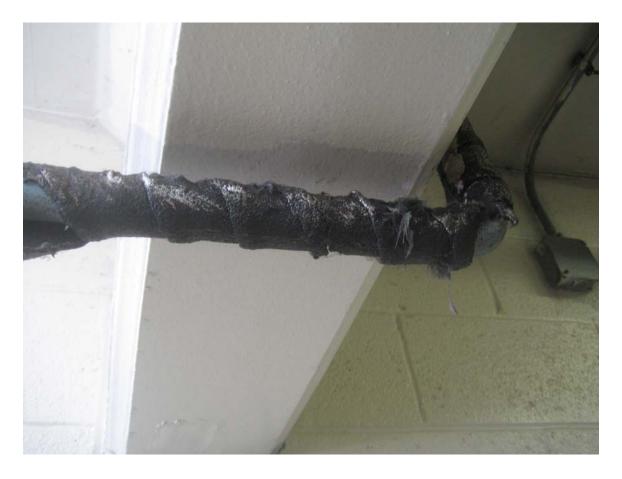

MSU Parking Ramp #2 (#185)

HA #1 – Asbestos containing Black Pipe Wrap

HA #2 – Non asbestos containing 12"x12" Tan floor tile with cream streaks and associated mastic

 ${\rm HA}$  #3 - Non as bestos containing 4" Brown cove molding and associated mastic