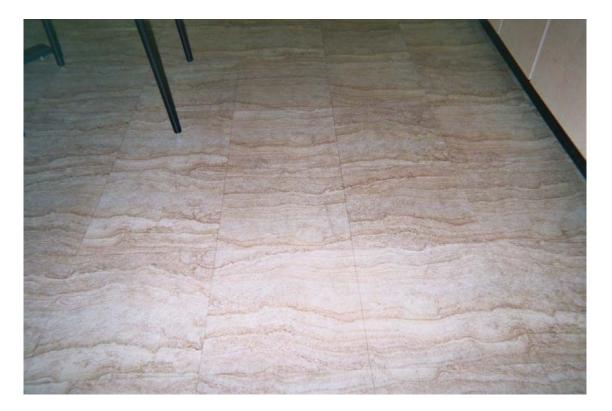

Photo 8 – Non asbestos-containing cream and vinyl flooring with tan specks and associated mastic

Photo 9 – Non asbestos-containing 4" black cove molding and associated mastic

Photo 10 – Non asbestos-containing 12" x 12" cream floor tile with rust streaks and associated mastic