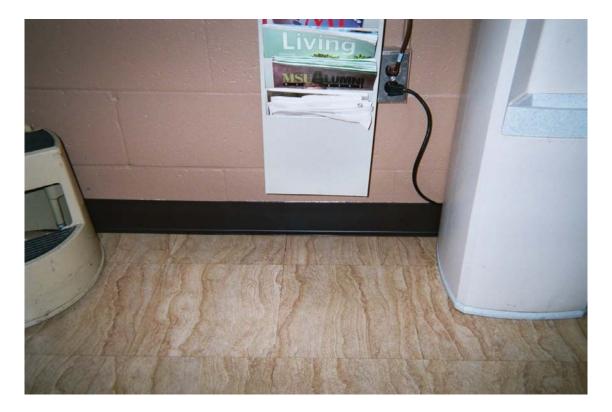

Photo 8 – Non asbestos-containing cream and vinyl flooring with tan specks and associated mastic

Photo 9 – Non asbestos-containing 4" black cove molding and associated mastic

Photo 10 – Non asbestos-containing 12" x 12" cream floor tile with rust streaks and associated mastic