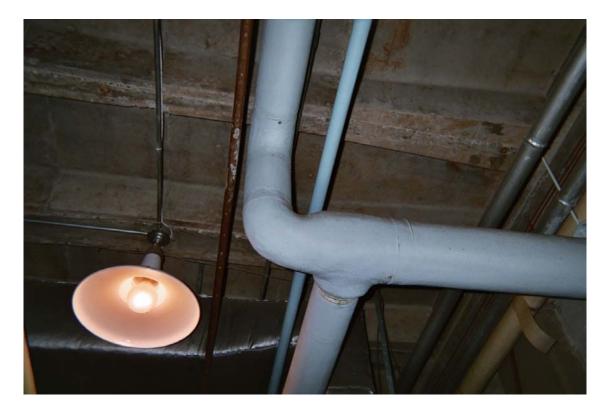

Non asbestos-containing 2' x 4' white lay-in ceiling tile with pin holes and fissures



Photo 12 - Asbestos-containing drywall joint compound



Photo 13 - Non asbestos-containing drywall



Photo 14 – Non asbestos-containing 2' x 2' white drop-in ceiling tile with pin holes and fissures



Photo 15 – Non asbestos-containing cream sink undercoating



Photo 16 – Non asbestos-containing gray refrigeration caulk compound



Photo 17 – Non asbestos-containing white refrigeration caulk compound



Photo 18 – Non asbestos-containing white interior window frame caulk compound



Photo 19 – Non asbestos-containing plaster over ventilation ductwork



Photo 20 - Asbestos-containing domestic water pipe joint insulation



Photo 21 - Non asbestos-containing domestic water pipe straight insulation



Photo 22 - Asbestos-containing domestic water pipe joint insulation