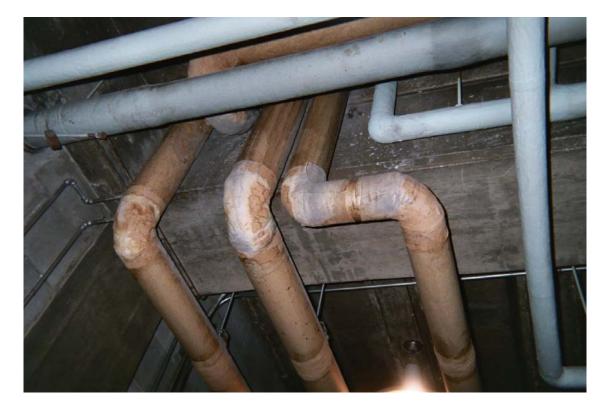

Photo 19 – Non asbestos-containing plaster over ventilation ductwork

Photo 20 - Asbestos-containing domestic water pipe joint insulation

Photo 21 - Non asbestos-containing domestic water pipe straight insulation

Photo 22 - Asbestos-containing domestic water pipe joint insulation