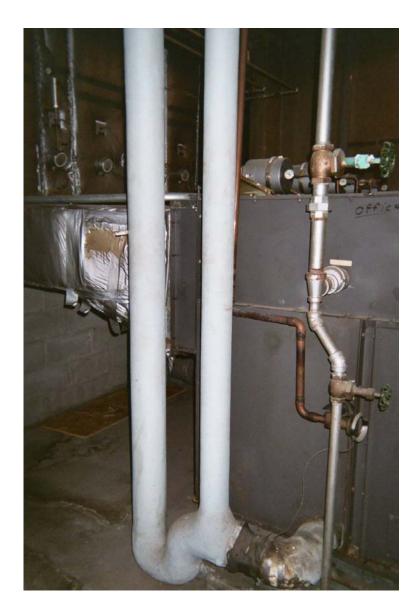

Photo 19 – Non asbestos-containing plaster over ventilation ductwork

Photo 20 - Asbestos-containing domestic water pipe joint insulation

Photo 21 - Non asbestos-containing domestic water pipe straight insulation