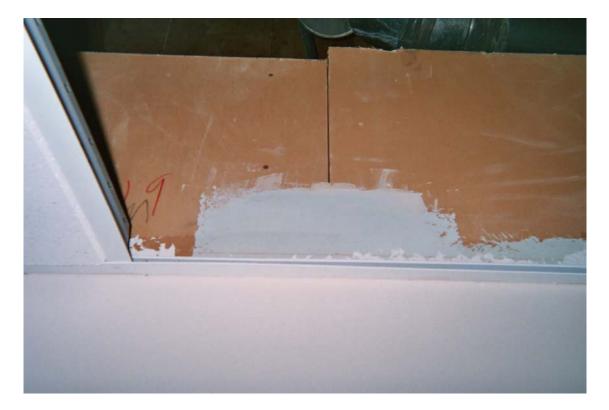

Photo 11 – Non asbestos-containing 2' x 4' white lay-in ceiling tile with pin holes and fissures

Photo 12 - Asbestos-containing drywall joint compound

Photo 13 - Non asbestos-containing drywall

Photo 14 – Non asbestos-containing 2' x 2' white drop-in ceiling tile with pin holes and fissures