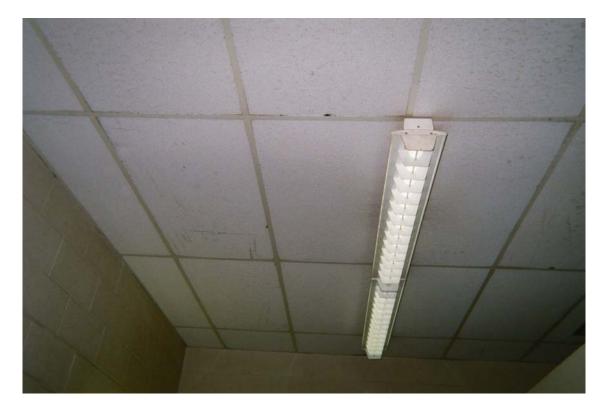

Photo 11 – Non asbestos-containing 2' x 4' white lay-in ceiling tile with pin holes and fissures

Photo 12 - Asbestos-containing drywall joint compound

Photo 13 - Non asbestos-containing drywall

Photo 14 – Non asbestos-containing 2' x 2' white drop-in ceiling tile with pin holes and fissures