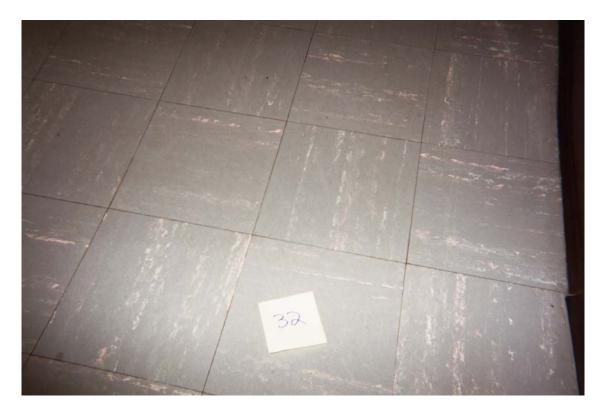

HA #23 – Non asbestos-containing gray sink undercoating

HA #33 – Asbestos-containing 9" x 9" gray floor tile with pink and cream streaks and non asbestos containing associated mastic

HA #34 – Non asbestos-containing 12" x 12" white spline ceiling tile with pin holes and fissures