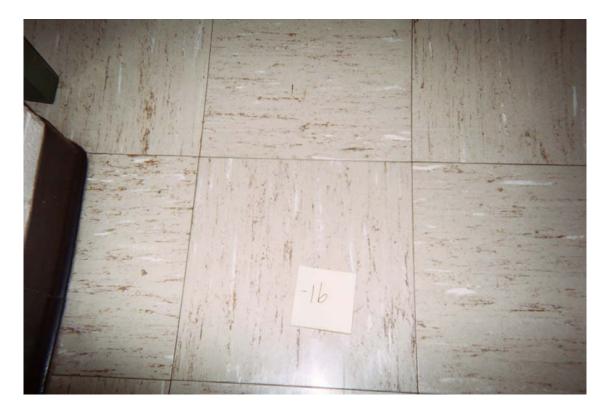

HA #16 – Non asbestos-containing 12" x 12" light brown floor tile with cream and rust streaks and associated asbestos-containing mastic

HA #17 – Non asbestos-containing 12" x 12" tan floor tile with marble pattern and associated mastic