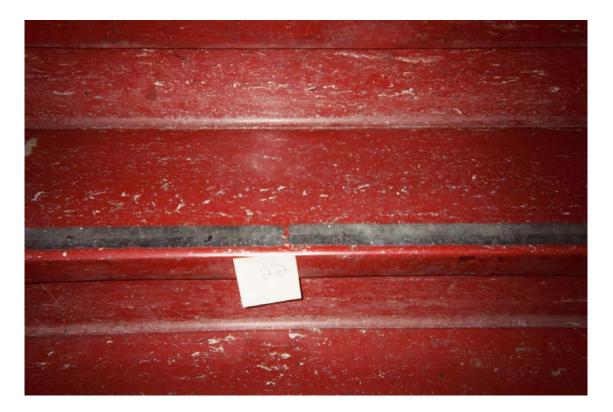

HA #20 – Non asbestos-containing 12" x 12" white floor tile with gray streaks and associated mastic

HA #21 – Non asbestos-containing dark brown vinyl stair tread and associated mastic

HA #22 – Asbestos-containing orange vinyl stair tread with white and black streaks and associated non asbestos-containing mastic