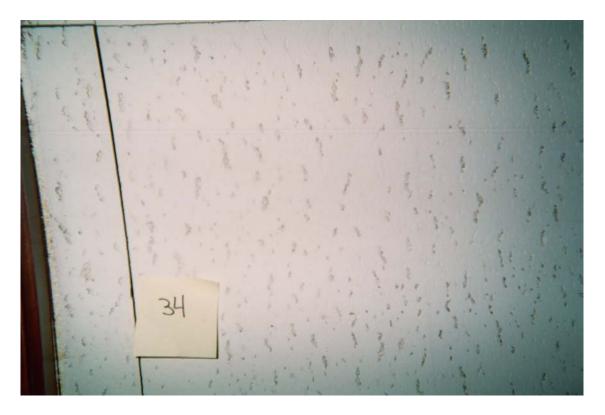

HA #23 – Non asbestos-containing gray sink undercoating

HA #33 – Asbestos-containing 9" x 9" gray floor tile with pink and cream streaks and non asbestos containing associated mastic

HA #34 – Non asbestos-containing 12" x 12" white spline ceiling tile with pin holes and fissures