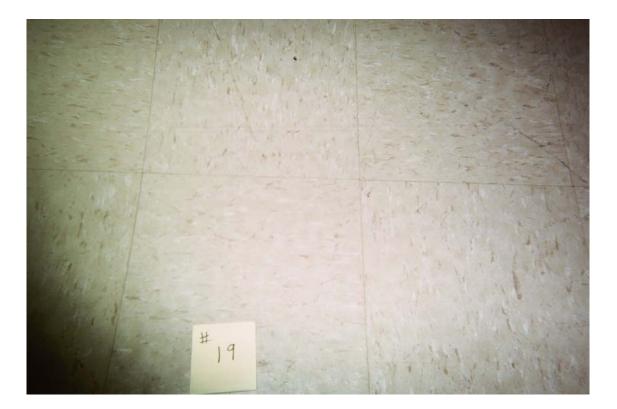

HA #18 – Non asbestos-containing 12" x 12" green floor tile with white streaks and associated mastic

HA #19 – Non asbestos-containing 12" x 12" white floor tile with white and tan streaks and associated asbestos-containing mastic