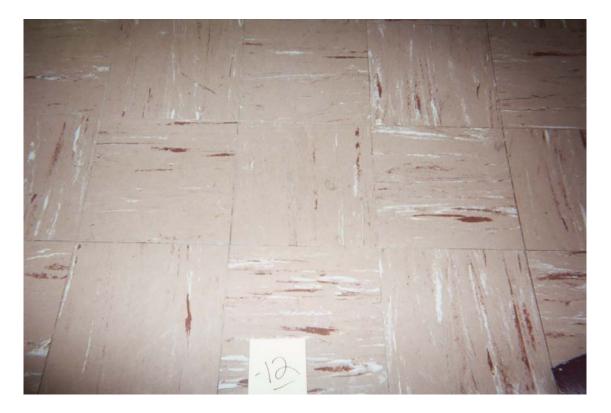

HA #12 – Asbestos-containing 9" x 9" tan floor with cream and rust streaks and associated non asbestos-containing mastic

HA #13 – Asbestos-containing 9" x 9" beige floor tile with light and dark brown swirl pattern and associated mastic