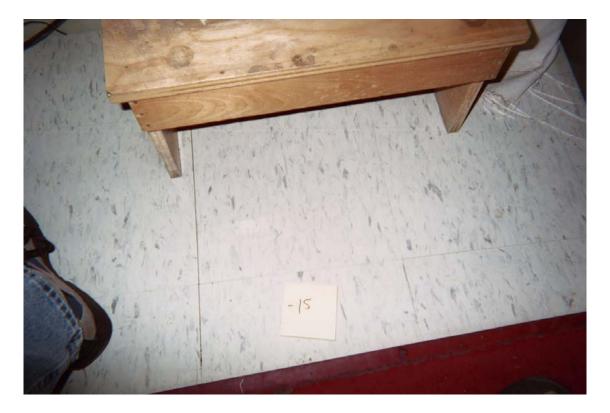

HA #14 – Non asbestos-containing 9" x 9" pink floor tile with cream and brown specks and associated mastic

HA #15 – Non asbestos-containing 12" x 12" white floor tile with dark gray and white swirl pattern and associated mastic