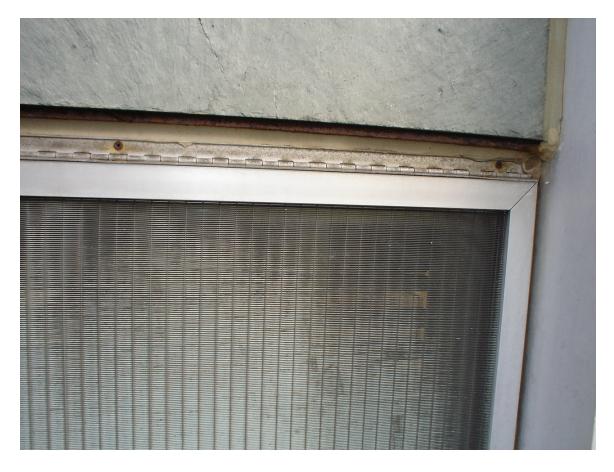

Exterior of the Physical Plant Building

HA #26 – Non asbestos containing building caulk compound

HA #25 – Asbestos containing tan window and door frame caulk compound