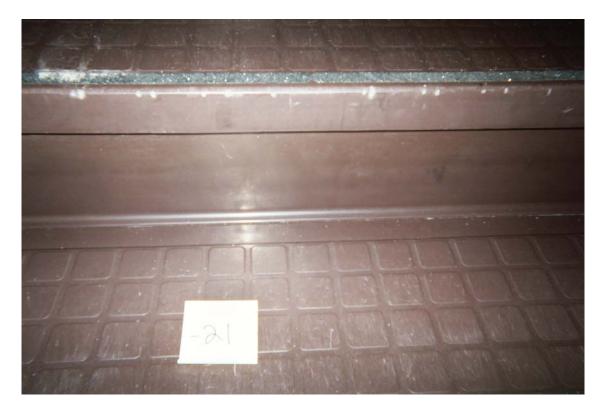

HA #20 – Non asbestos-containing 12" x 12" white floor tile with gray streaks and associated mastic

HA #21 – Non asbestos-containing dark brown vinyl stair tread and associated mastic

HA #22 – Asbestos-containing orange vinyl stair tread with white and black streaks and associated non asbestos-containing mastic