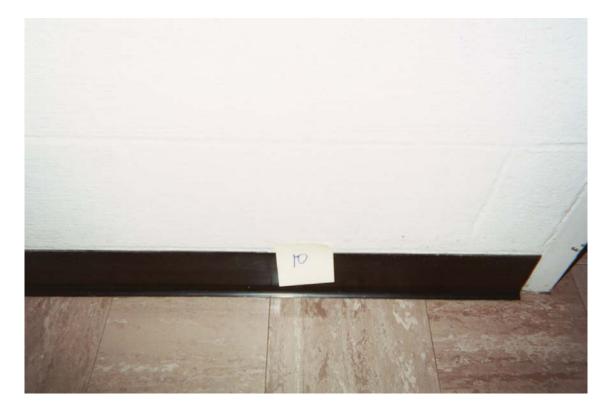

HA #8 – Non asbestos-containing 4" dark brown cove molding and associated mastic

HA #9 – Non asbestos-containing 4" gray cove molding and associated mastic

HA #10 – Non asbestos-containing 4" black cove molding and associated mastic