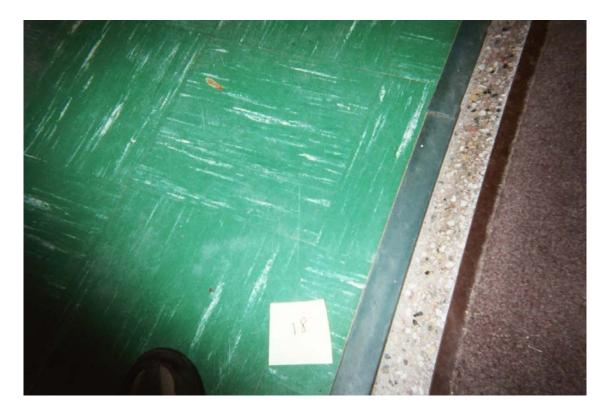

HA #18 – Non asbestos-containing 12" x 12" green floor tile with white streaks and associated mastic

HA #19 – Non asbestos-containing 12" x 12" white floor tile with white and tan streaks and associated asbestos-containing mastic