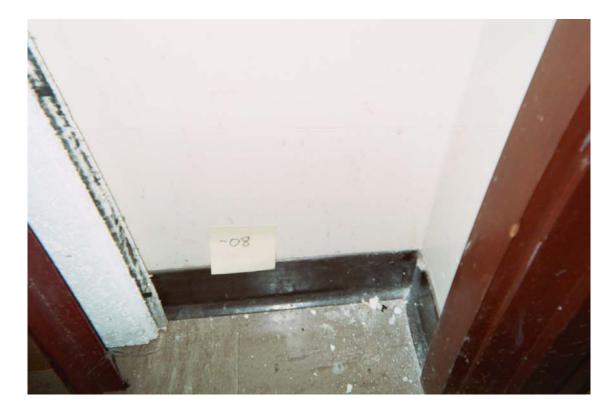

HA #8 – Non asbestos-containing 4" dark brown cove molding and associated mastic

HA #9 – Non asbestos-containing 4" gray cove molding and associated mastic

HA #10 – Non asbestos-containing 4" black cove molding and associated mastic