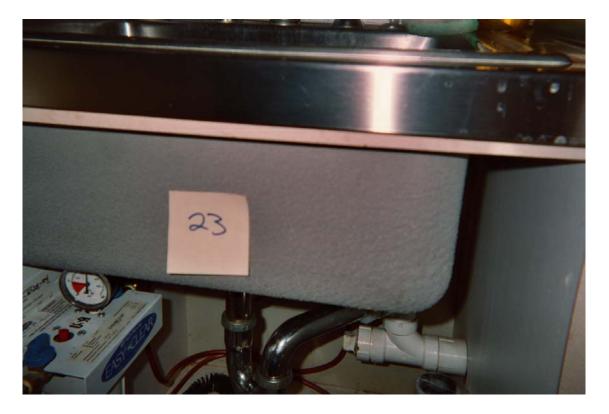

HA #23 – Non asbestos-containing gray sink undercoating

HA #33 – Asbestos-containing 9" x 9" gray floor tile with pink and cream streaks and non asbestos containing associated mastic

HA #34 – Non asbestos-containing 12" x 12" white spline ceiling tile with pin holes and fissures