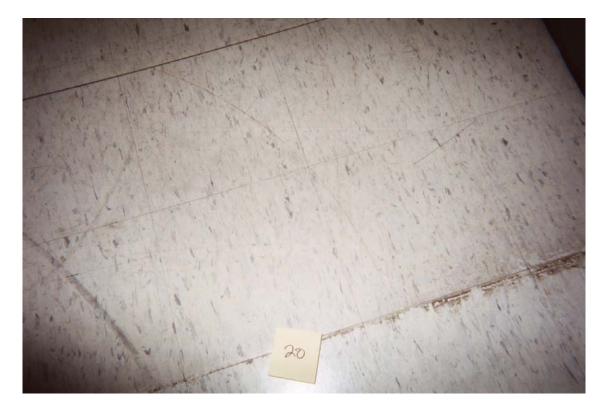

HA #20 – Non asbestos-containing 12" x 12" white floor tile with gray streaks and associated mastic

HA #21 – Non asbestos-containing dark brown vinyl stair tread and associated mastic

HA #22 – Asbestos-containing orange vinyl stair tread with white and black streaks and associated non asbestos-containing mastic