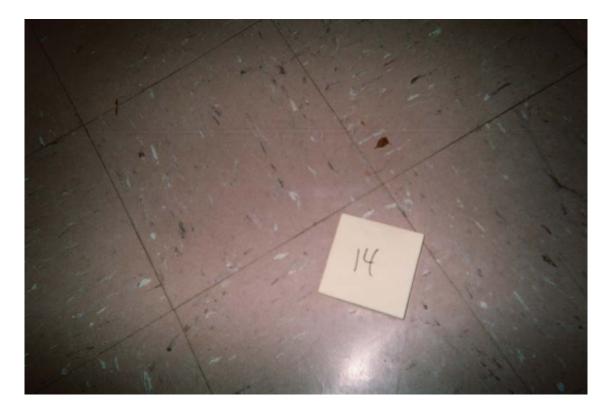

HA #14 – Non asbestos-containing 9" x 9" pink floor tile with cream and brown specks and associated mastic

HA #15 – Non asbestos-containing 12" x 12" white floor tile with dark gray and white swirl pattern and associated mastic