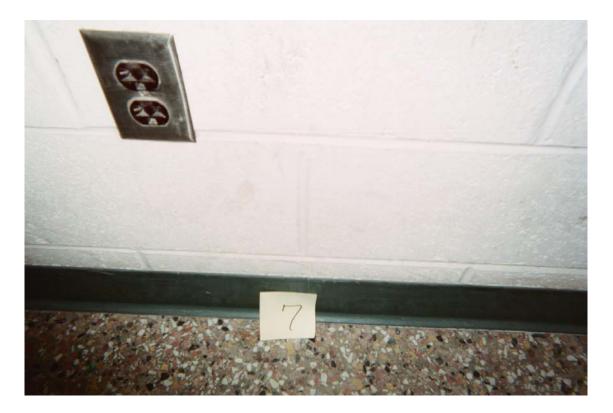

HA #6 – Non asbestos-containing 12" x 12" white ceiling tile with deep fissures and pin holes and non asbestos containing associated glue pods

HA #7 – Non asbestos-containing 4" green cove molding and associated mastic