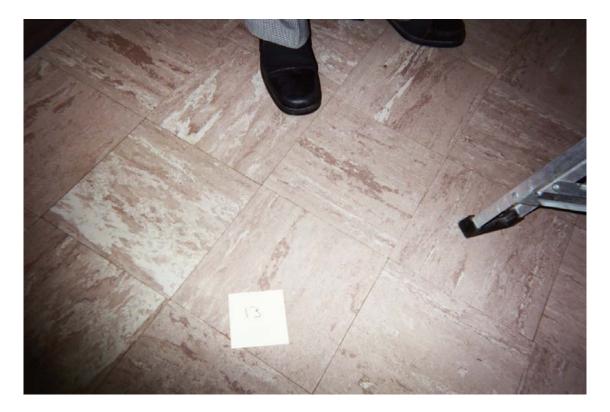

HA #12 – Asbestos-containing 9" x 9" tan floor with cream and rust streaks and associated non asbestos-containing mastic

HA #13 – Asbestos-containing 9" x 9" beige floor tile with light and dark brown swirl pattern and associated mastic