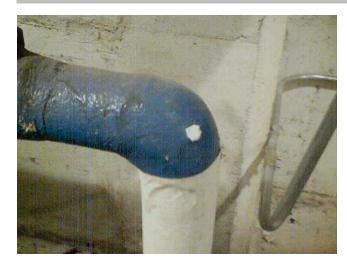

Sample #:

Photo #: 19530-1-A-M110-8

**Description:** Steam/condensate Pipe Straight

Insulation

B: 1 Mechanical Room

Notes: Non asbestos-containing

Address: A: BasementManly Miles Building, East Lansing, MI

Photo #: 19530-1-A-M111-7

**Description:** Steam/condensate Pipe Joint

Insulation

B: 1 Mechanical Room Notes: Asbestos-containing

Sample #:

Photo #: 19530-1-A-M112-14

Description: White w/ fissures and assoc. glue

pods Ceiling Tile 1X1