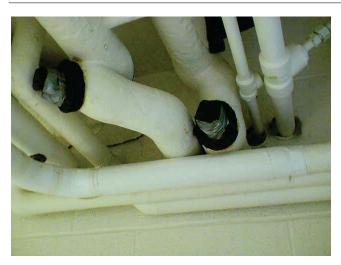

Sample #:

Photo #: 19530-1-A-M110-8

**Description:** Steam/condensate Pipe Straight

Insulation

B: 1 Mechanical Room

Notes: Non asbestos-containing

Address: A: BasementManly Miles Building, East Lansing, MI

Photo #: 19530-1-A-M111-7

**Description:** Steam/condensate Pipe Joint

Insulation

B: 1 Mechanical Room Notes: Asbestos-containing

Sample #:

Photo #: 19530-1-A-M112-14

Description: White w/ fissures and assoc. glue

pods Ceiling Tile 1X1