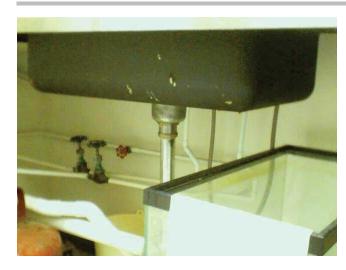

**Description:** White Sink Undercoating

1: 115B Kitchenette

Notes: Non asbestos-containing

Address: B:First FloorManly Miles Building, East Lansing, MI

Photo #: 19530-1-B-M132-5

**Description:** Tan w/ grey and white streaks and assoc.