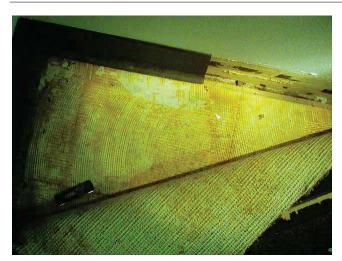

Description: Popcorn / White Acoustic Ceiling

Spray on Insulation

1: Lobby

Notes: Asbestos-containing

Sample #:

Photo #: 19530-1-A-M124-16

**Description:** Chilled water Pipe Joint Insulation

B: 15 Office