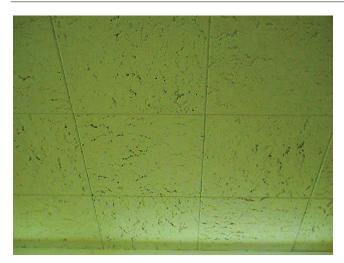

Description: Popcorn / White Acoustic Ceiling

Spray on Insulation

1: Lobby

Notes: Asbestos-containing

Sample #:

Photo #: 19530-1-A-M124-16

**Description:** Chilled water Pipe Joint Insulation

B: 15 Office