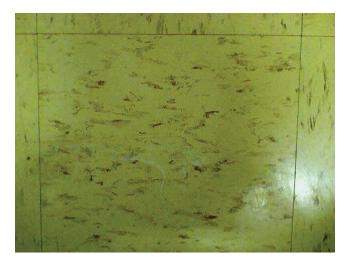

B: 5 Storage

Notes: Glue pods are also non asbestos-containing

Sample #:

Photo #: 19530-1-A-M113-12

**Description:** White w/ Brown streaks and assoc.

mastic Floor Tile 12x12

B: 5 Storage

Notes: Floor tile is asbestos-containing and mastic is non