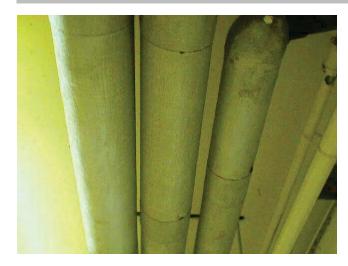

Notes: Asbestos-containing

Sample #:

Photo #: 19530-1-A-M125-17

**Description:** White w/ Pink swirls and assoc.

mastic Floor Tile 9x9

B: 25 Office

Notes: Floor tile and associated mastic are asbestos-

containing

Address: A: BasementManly Miles Building, East Lansing, MI

Photo #: 19530-1-A-M126-18

**Description:** Chilled water Pipe Straight Insulation

B: 25E Storage

Notes: Non asbestos-containing

Sample #:

Photo #: 19530-1-A-M127-28