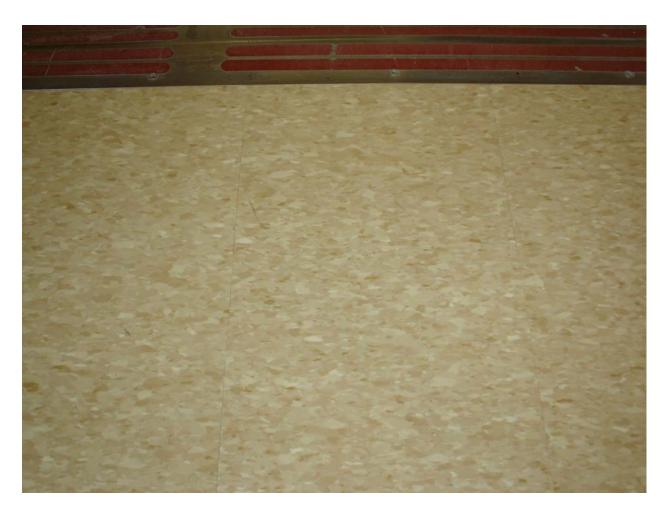

Non-asbestos containing 2' x 2' tan vinyl flooring with multicolored specks and associated mastic

Non-asbestos containing tan stair tread with multicolored specks and associated mastic