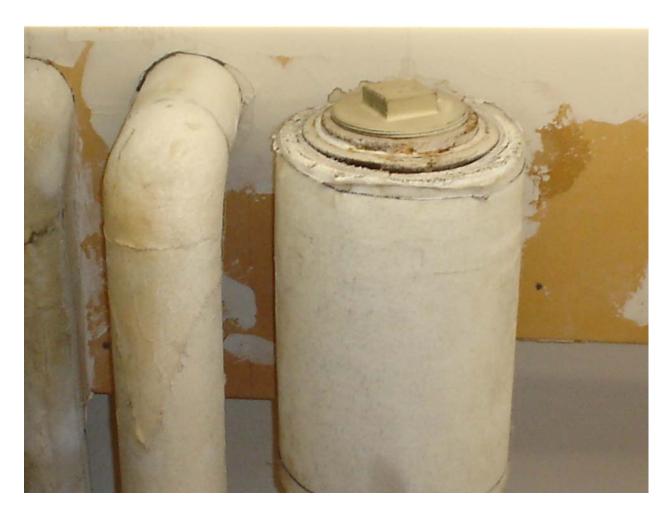

Non-asbestos containing 12" x 12" gray marble pattern floor tile and associated mastic

Non-asbestos containing 4" brown cove molding and associated mastic

Asbestos-containing drain system pipe straight insulation

-- and --

Asbestos-containing drain system pipe joint insulation

Non-asbestos containing tan stair tread with cream and brown streaks and associated mastic

Non-asbestos containing 12" x 12" tan linoleum squares with cream and brown streaks and associated mastic