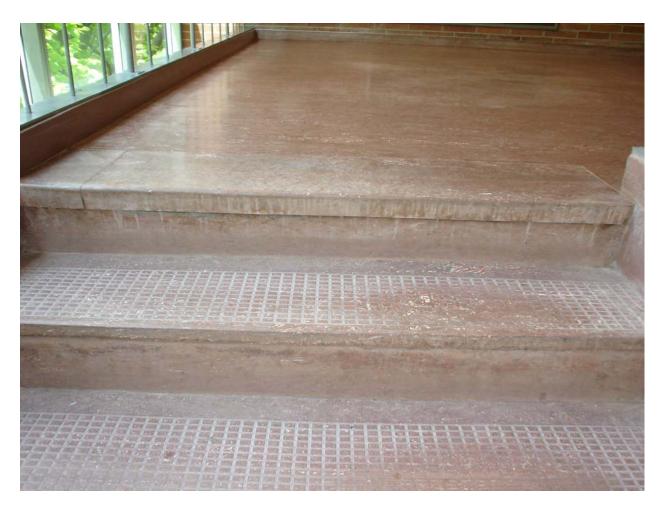

Asbestos-containing vinyl stair tread with white streaks (mastic is non-asbestos containing)

Asbestos-containing 4" red cove molding with white streaks (mastic is non-asbestos containing)

Non-asbestos containing 12" x 12" beige floor tile with cream and green streaks and associated mastic