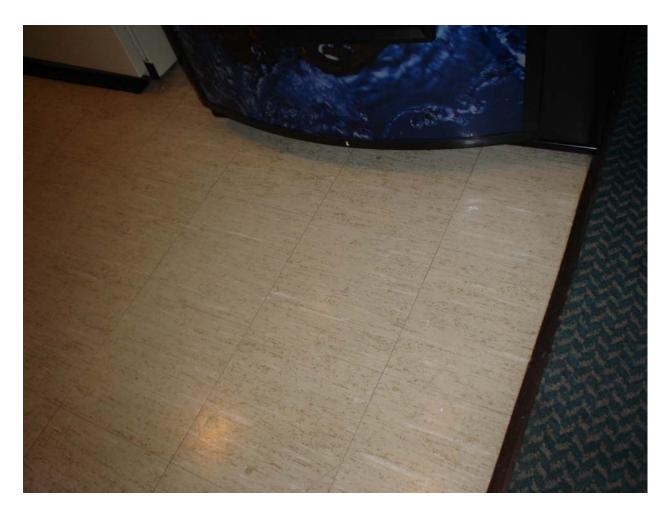

Non-asbestos containing 2' x 2' tan vinyl flooring with multicolored specks and associated mastic

Non-asbestos containing tan stair tread with multicolored specks and associated mastic