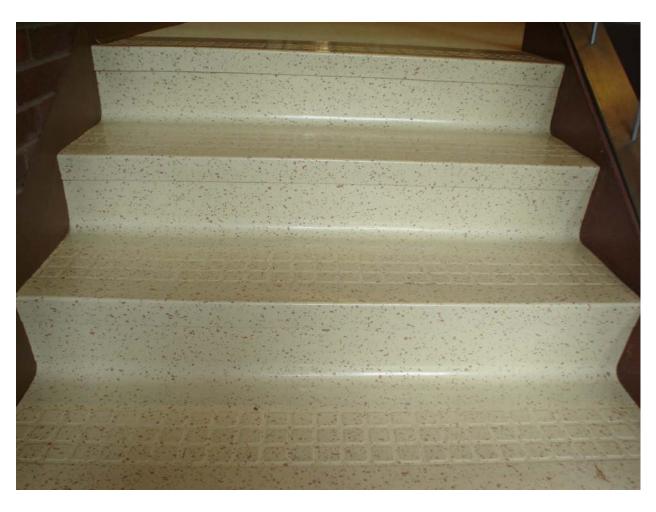

Non-asbestos containing 2' x 2' tan vinyl flooring with multicolored specks and associated mastic

Non-asbestos containing tan stair tread with multicolored specks and associated mastic