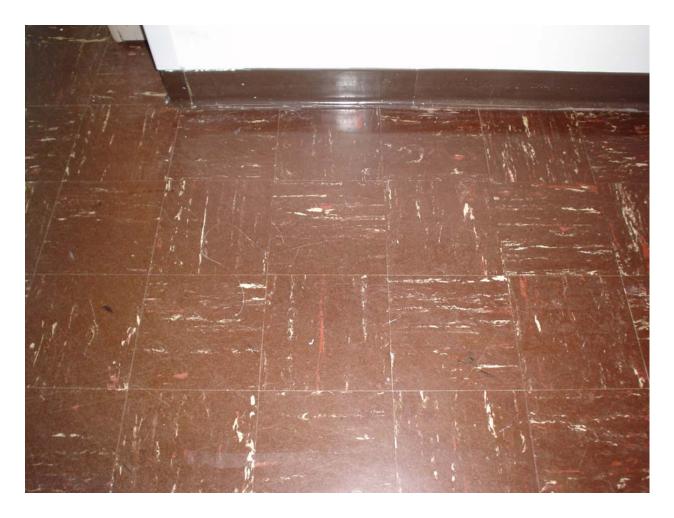

Non-asbestos containing 12" x 12" green marble pattern floor tile and associated mastic

Asbestos-containing 9" x 9" dark brown floor tile with cream and rust streaks and associated mastic

Non-asbestos containing 4" army green cove molding and associated mastic