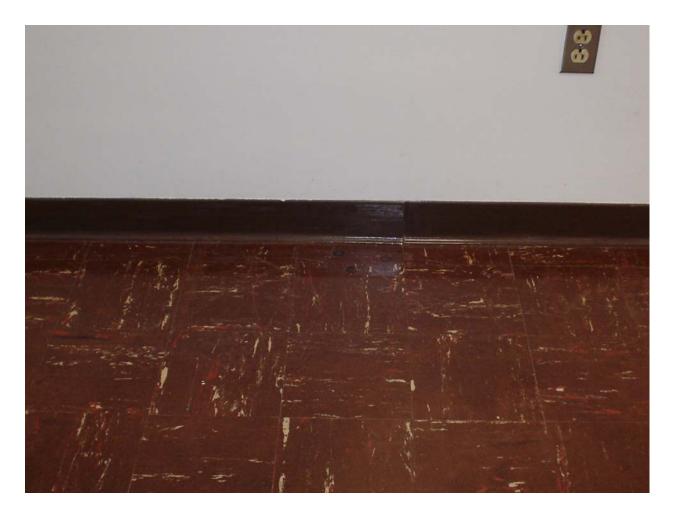

Non-asbestos containing 12" x 12" green marble pattern floor tile and associated mastic

Asbestos-containing 9" x 9" dark brown floor tile with cream and rust streaks and associated mastic

Non-asbestos containing 4" army green cove molding and associated mastic