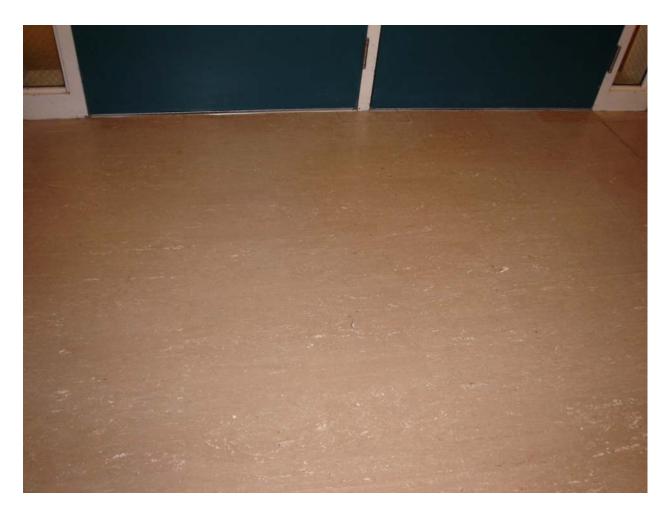

Non-asbestos containing ventilation duct expansion cloth

Non-asbestos containing cream stair tread with tan specks and associated mastic

Non-asbestos containing cream vinyl flooring with tan specks and associated mastic