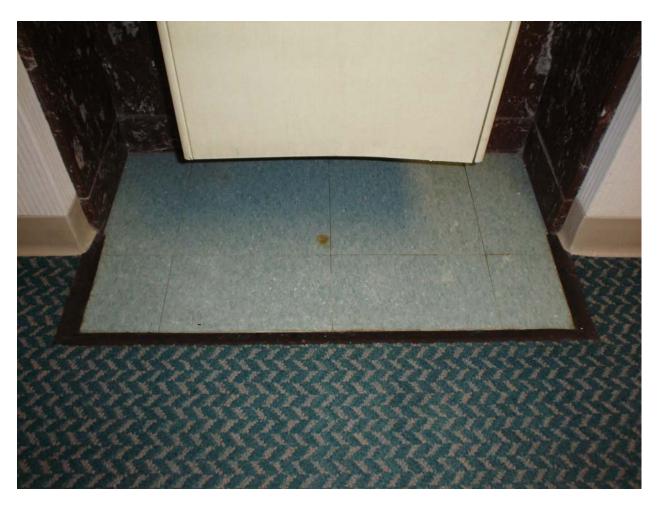

Non-asbestos containing 12" x 12" cream floor tile with gray and tan marble pattern and associated mastic

Non-asbestos containing 4" gray cove molding and associated mastic

Asbestos-containing red linoleum with white streaks (mastic is non-asbestos containing)