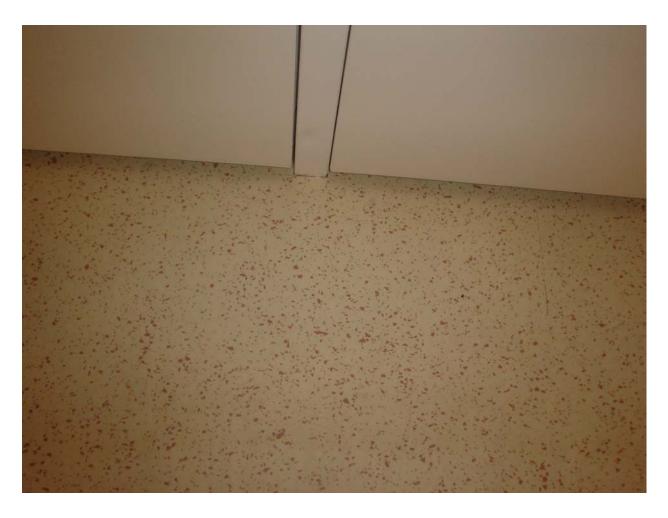

Non-asbestos containing 2' x 2' tan vinyl flooring with multicolored specks and associated mastic

Non-asbestos containing tan stair tread with multicolored specks and associated mastic