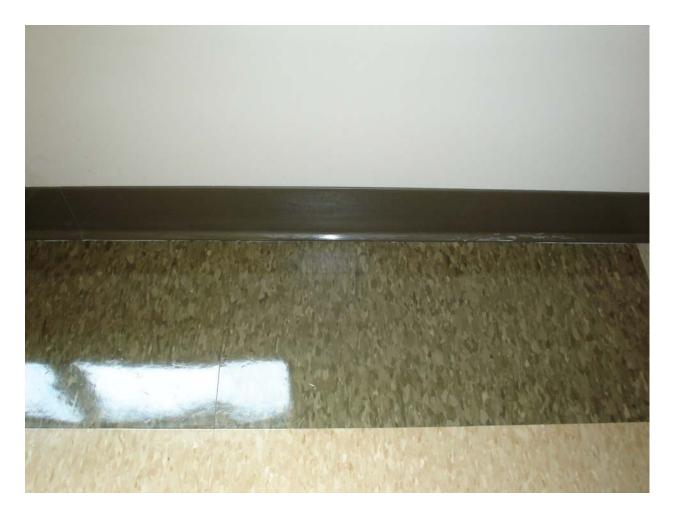

Non-asbestos containing 12" x 12" army green marble pattern floor tile and associated mastic

Non-asbestos containing 12" x 12" gray marble pattern floor tile and associated mastic

Non-asbestos containing 12" x 12" brown floor tile with cream and green streaks and associated mastic