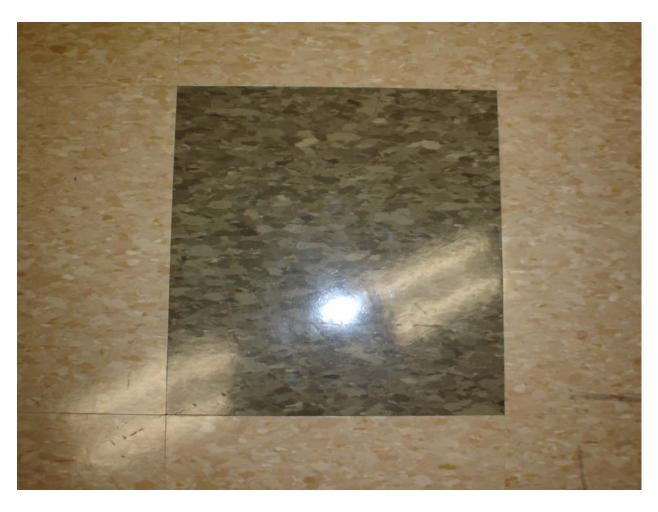

Non-asbestos containing 12" x 12" army green marble pattern floor tile and associated mastic

Non-asbestos containing 12" x 12" gray marble pattern floor tile and associated mastic

Non-asbestos containing 12" x 12" brown floor tile with cream and green streaks and associated mastic