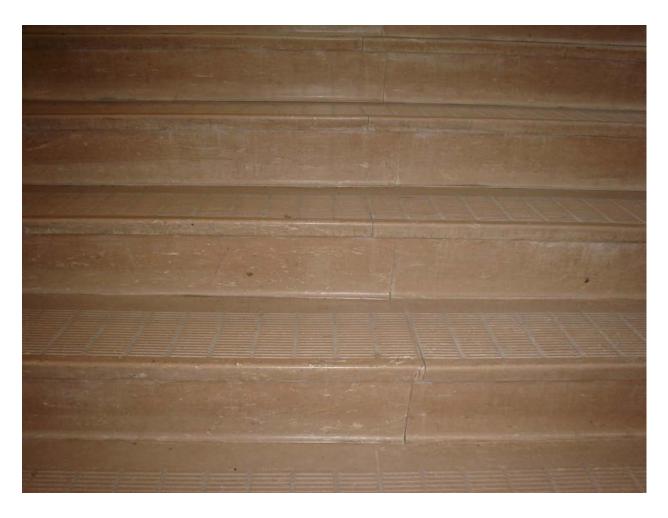

-- and --

Asbestos-containing drain system pipe joint insulation

Non-asbestos containing tan stair tread with cream and brown streaks and associated mastic

Non-asbestos containing 12" x 12" tan linoleum squares with cream and brown streaks and associated mastic

Non-asbestos containing 2' x 2' tan vinyl flooring with multicolored specks and associated mastic

Non-asbestos containing tan stair tread with multicolored specks and associated mastic