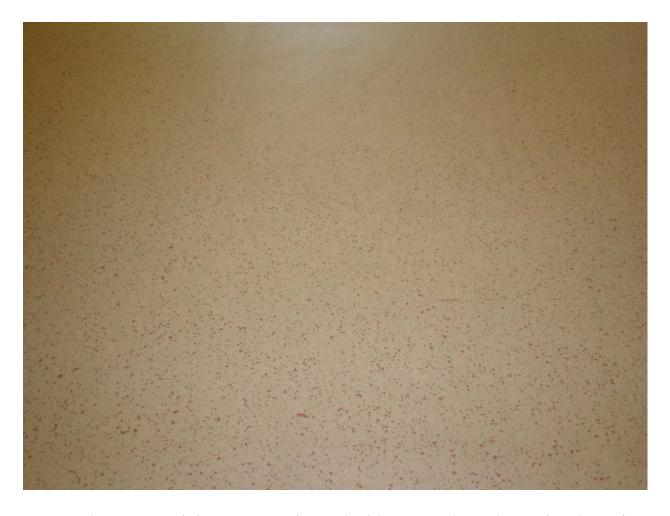

Non-asbestos containing 2' x 2' tan vinyl flooring with multicolored specks and associated mastic

Non-asbestos containing tan stair tread with multicolored specks and associated mastic