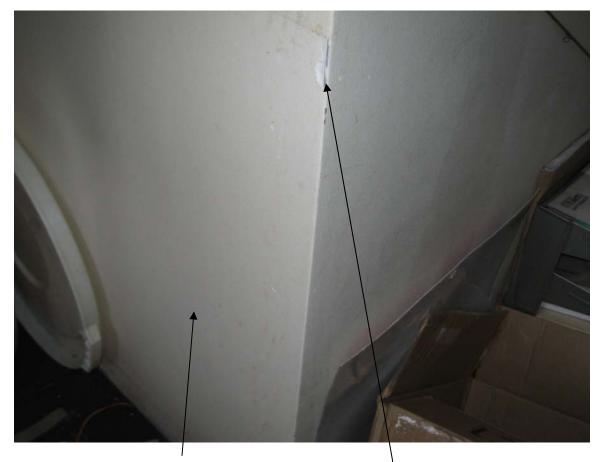

HA #13 – Asbestos containing black wall/ceiling covering on cork

HA #14 – Asbestos containing black cove molding and associated mastic

HA #15 – Asbestos containing 12"x 12" gray floor tile with light gray and white streaks and associated mastic

HA #16 – Non asbestos containing 6" black cove molding and associated mastic

HA #17 – Non-asbestos containing 2'x 4' lay-in ceiling tile with smooth wave pattern

HA #18 – Non-asbestos containing 2'x 4' white lay-in ceiling tile with pinholes and fissures