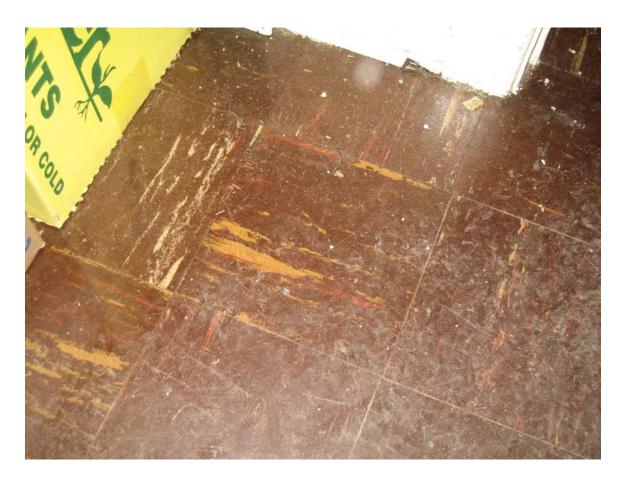

Plant Sciences Greenhouse, West Range (#93)

HA #1 – Asbestos containing 9"x 9" Gray floor tile with white and rust streaks and associated mastic

HA #2 – Assumed asbestos containing pipe straight insulation

HA #7 – Asbestos containing gray caulk, 1978 addition

HA #8 – Asbestos containing black caulk and white window glazing layer, 1978 addition

HA #9 – Asbestos containing 9"x 9" Brown floor tile with red and cream streaks