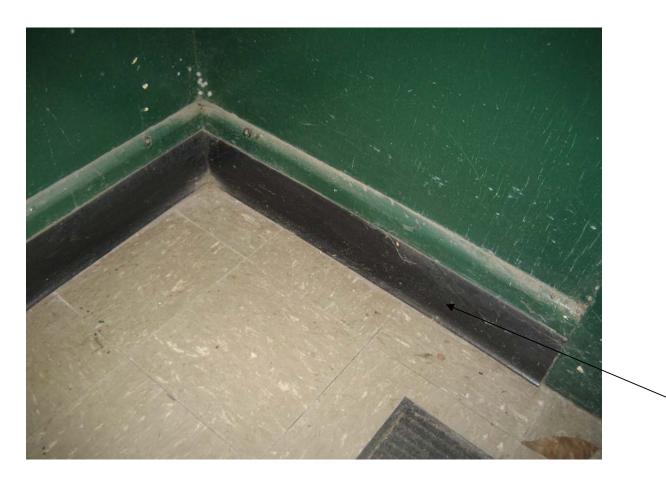

HA #16 – Non asbestos containing 6" black cove molding and associated mastic

HA #17 – Non-asbestos containing 2'x 4' lay-in ceiling tile with smooth wave pattern

HA #18 – Non-asbestos containing 2'x 4' white lay-in ceiling tile with pinholes and fissures