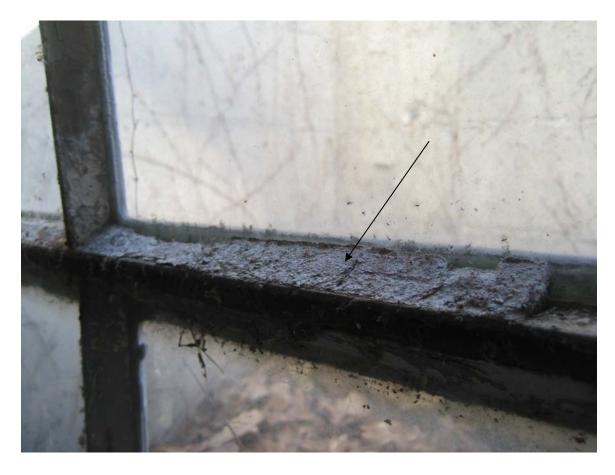

HA #7 – Asbestos containing gray caulk, 1978 addition

HA #8 – Asbestos containing black caulk and white window glazing layer, 1978 addition

HA #9 – Asbestos containing 9"x 9" Brown floor tile with red and cream streaks

HA #10 – Asbestos containing window glazing on metal window

HA #11 – Asbestos containing white Styrofoam insulation and black mastic with associated gluepods

HA #12 – Asbestos containing black covering on metal