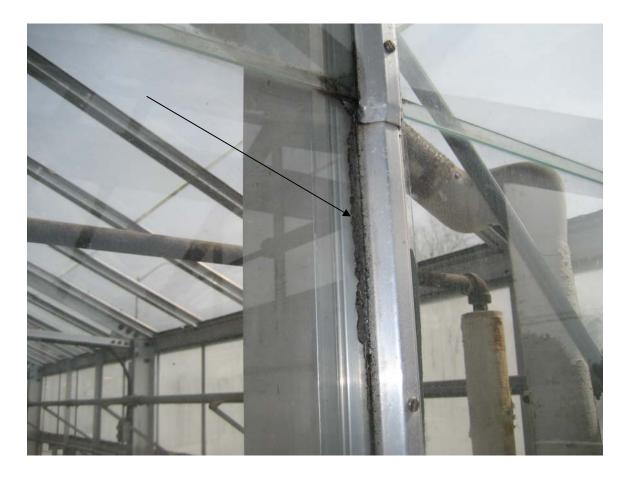

HA #7 – Asbestos containing gray caulk, 1978 addition

HA #8 – Asbestos containing black caulk and white window glazing layer, 1978 addition

HA #9 – Asbestos containing 9"x 9" Brown floor tile with red and cream streaks

HA #23 – Non asbestos containing blue pipe covering

HA #24 – Asbestos containing white pipe coating

HA #25 – Non-asbestos containing white window glazing

HA #26 – Non-asbestos containing exterior glass wall glazing compound