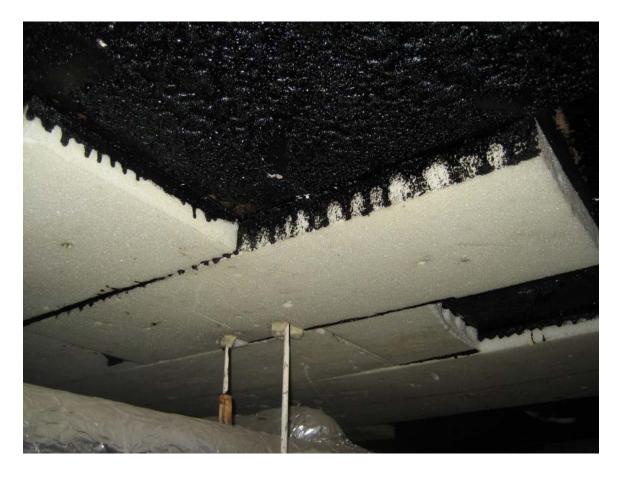

HA #10 – Asbestos containing window glazing on metal window

HA #11 – Asbestos containing white Styrofoam insulation and black mastic with associated gluepods

HA #12 – Asbestos containing black covering on metal