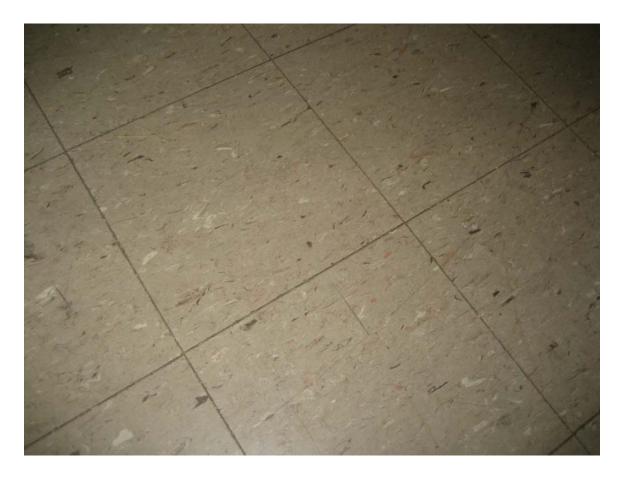

Plant Sciences Greenhouse, West Range (#93)

HA #1 – Asbestos containing 9"x 9" Gray floor tile with white and rust streaks and associated mastic

HA #2 – Assumed asbestos containing pipe straight insulation

HA #7 – Asbestos containing gray caulk, 1978 addition

HA #8 – Asbestos containing black caulk and white window glazing layer, 1978 addition

HA #9 – Asbestos containing 9"x 9" Brown floor tile with red and cream streaks

HA #13 – Asbestos containing black wall/ceiling covering on cork

HA #14 – Asbestos containing black cove molding and associated mastic

HA #15 – Asbestos containing 12"x 12" gray floor tile with light gray and white streaks and associated mastic