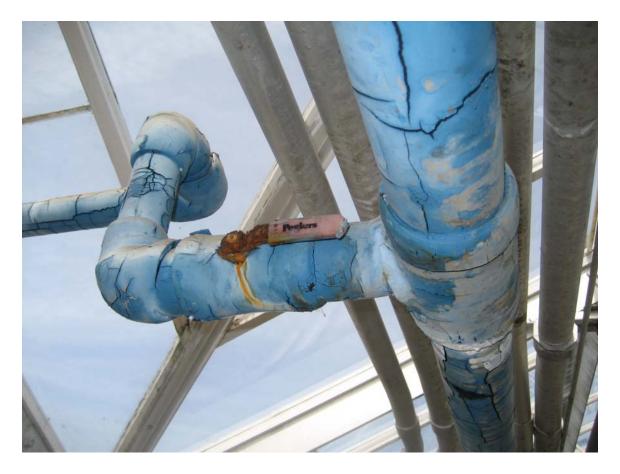

HA #3 – Assumed asbestos containing pipe fitting insulation

HA #4 – Non asbestos containing unfinished drywall

HA #5 – Assumed asbestos containing electrical wire covering

HA #6 – Assumed asbestos containing fire door and frame

HA #23 – Non asbestos containing blue pipe covering

HA #24 – Asbestos containing white pipe coating

HA #25 – Non-asbestos containing white window glazing

HA #26 – Non-asbestos containing exterior glass wall glazing compound