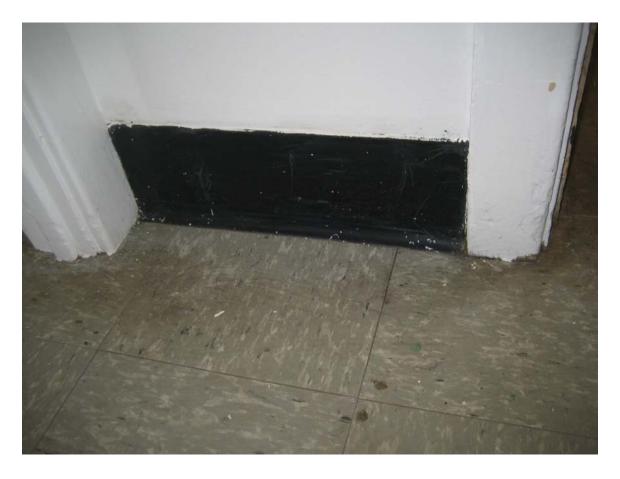

HA #16 – Non asbestos containing 6" black cove molding and associated mastic

HA #17 – Non-asbestos containing 2'x 4' lay-in ceiling tile with smooth wave pattern

HA #18 – Non-asbestos containing 2'x 4' white lay-in ceiling tile with pinholes and fissures