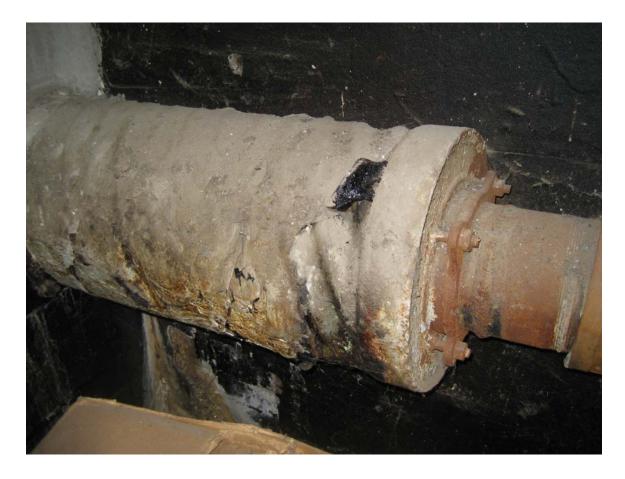

HA #3 – Assumed asbestos containing pipe fitting insulation

HA #4 – Non asbestos containing unfinished drywall

HA #5 – Assumed asbestos containing electrical wire covering

HA #6 – Assumed asbestos containing fire door and frame

HA #23 – Non asbestos containing blue pipe covering

HA #24 – Asbestos containing white pipe coating

HA #25 – Non-asbestos containing white window glazing

HA #26 – Non-asbestos containing exterior glass wall glazing compound