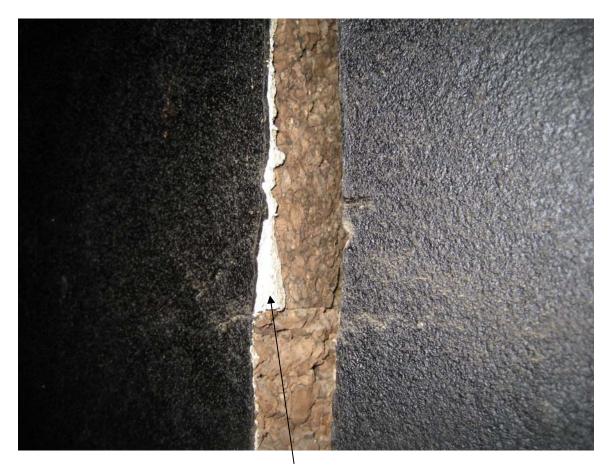

HA #13 – Asbestos containing black wall/ceiling covering on cork

HA #14 – Asbestos containing black cove molding and associated mastic

HA #15 – Asbestos containing 12"x 12" gray floor tile with light gray and white streaks and associated mastic