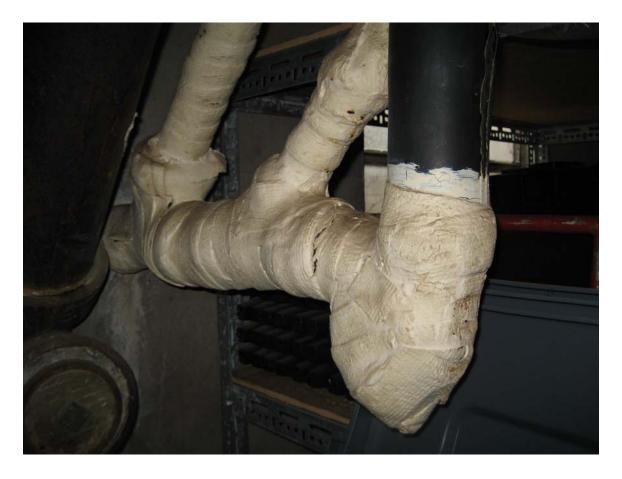

HA #3 – Assumed asbestos containing pipe fitting insulation

HA #4 – Non asbestos containing unfinished drywall

HA #5 – Assumed asbestos containing electrical wire covering

HA #6 – Assumed asbestos containing fire door and frame

HA #23 – Non asbestos containing blue pipe covering

HA #24 – Asbestos containing white pipe coating

HA #25 – Non-asbestos containing white window glazing

HA #26 – Non-asbestos containing exterior glass wall glazing compound