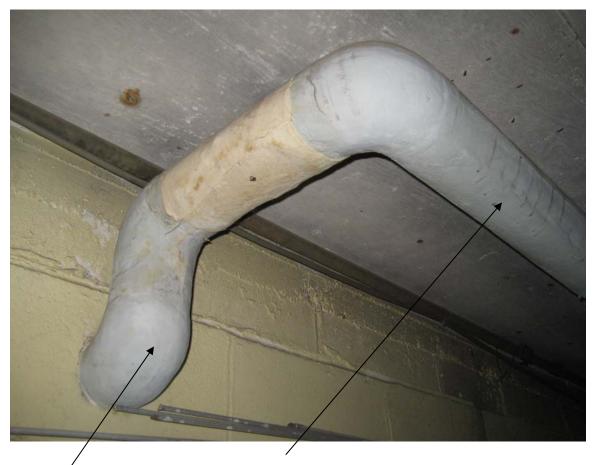

Plant Sciences Greenhouse, West Range (#93)

HA #1 – Asbestos containing 9"x 9" Gray floor tile with white and rust streaks and associated mastic

HA #2 – Assumed asbestos containing pipe straight insulation

HA #3 – Assumed asbestos containing pipe fitting insulation

HA #4 – Non asbestos containing unfinished drywall

HA #5 – Assumed asbestos containing electrical wire covering

HA #6 – Assumed asbestos containing fire door and frame