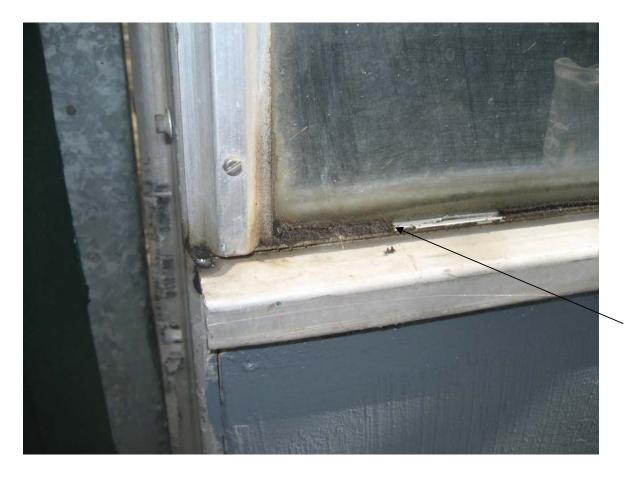

HA #7 – Asbestos containing gray caulk, 1978 addition

HA #8 – Asbestos containing black caulk and white window glazing layer, 1978 addition

HA #9 – Asbestos containing 9"x 9" Brown floor tile with red and cream streaks

HA #23 – Non asbestos containing blue pipe covering

HA #24 – Asbestos containing white pipe coating

HA #25 – Non-asbestos containing white window glazing

HA #26 – Non-asbestos containing exterior glass wall glazing compound