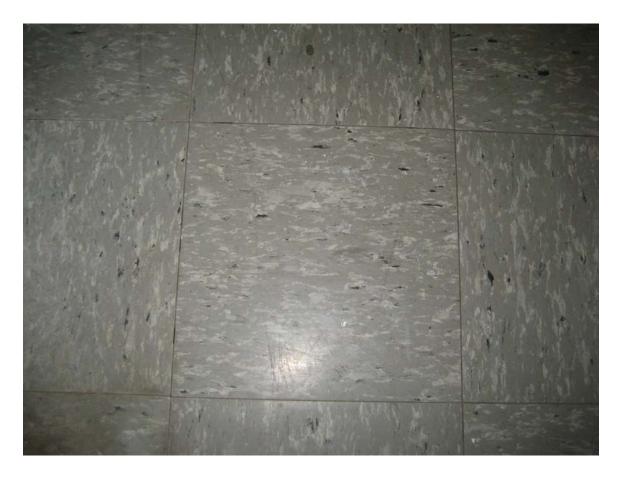

HA #13 – Asbestos containing black wall/ceiling covering on cork

HA #14 – Asbestos containing black cove molding and associated mastic

HA #15 – Asbestos containing 12"x 12" gray floor tile with light gray and white streaks and associated mastic