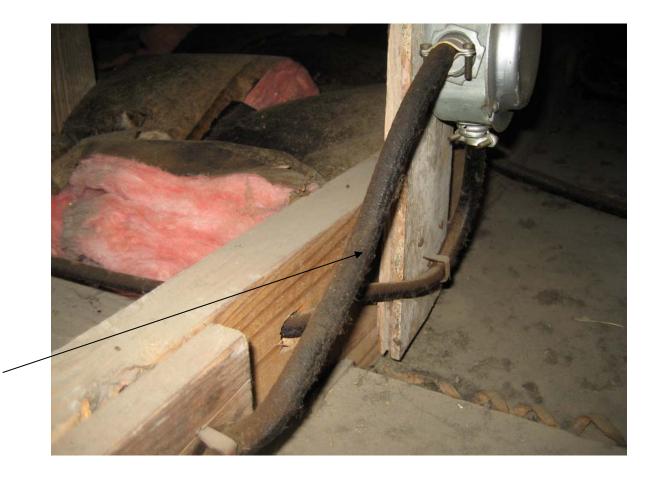

HA #3 – Assumed asbestos containing pipe fitting insulation

HA #4 – Non asbestos containing unfinished drywall

HA #5 – Assumed asbestos containing electrical wire covering

HA #6 – Assumed asbestos containing fire door and frame