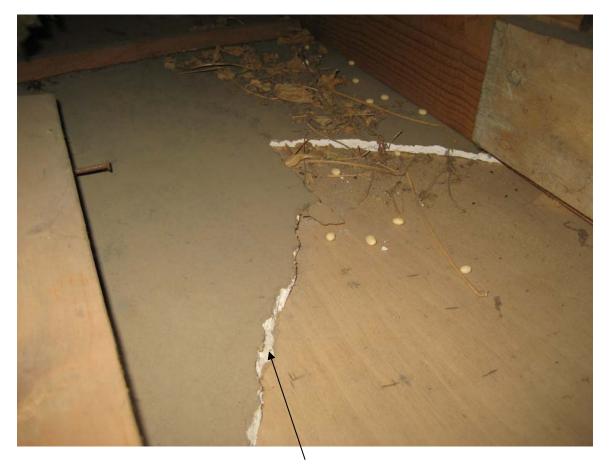

Plant Sciences Greenhouse, West Range (#93)

HA #1 – Asbestos containing 9"x 9" Gray floor tile with white and rust streaks and associated mastic

HA #2 – Assumed asbestos containing pipe straight insulation

HA #7 – Asbestos containing gray caulk, 1978 addition

HA #8 – Asbestos containing black caulk and white window glazing layer, 1978 addition

HA #9 – Asbestos containing 9"x 9" Brown floor tile with red and cream streaks

HA #13 – Asbestos containing black wall/ceiling covering on cork

HA #14 – Asbestos containing black cove molding and associated mastic

HA #15 – Asbestos containing 12"x 12" gray floor tile with light gray and white streaks and associated mastic