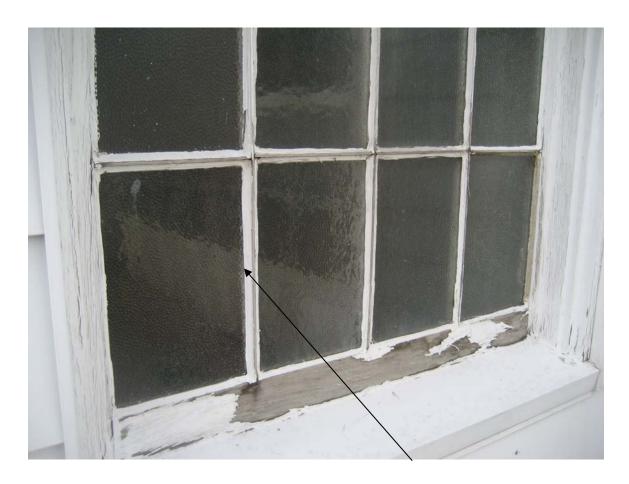

HA #7 – Asbestos containing gray caulk, 1978 addition

HA #8 – Asbestos containing black caulk and white window glazing layer, 1978 addition

HA #9 – Asbestos containing 9"x 9" Brown floor tile with red and cream streaks

HA #10 – Asbestos containing window glazing on metal window

HA #11 – Asbestos containing white Styrofoam insulation and black mastic with associated gluepods

HA #12 – Asbestos containing black covering on metal

HA #23 – Non asbestos containing blue pipe covering

HA #24 – Asbestos containing white pipe coating

HA #25 – Non-asbestos containing white window glazing

HA #26 – Non-asbestos containing exterior glass wall glazing compound