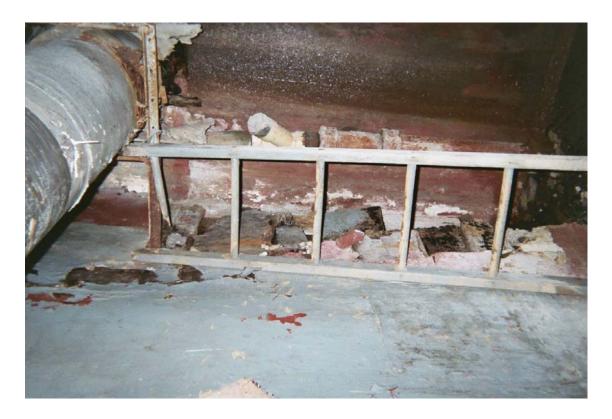

Non-asbestos containing 6" brown cove molding and associated mastic

Non-asbestos containing 12" x 12" tan floor tile with cream and rust streaks

Assumed asbestos-containing window glazing compound

Asbestos-containing raised platform ACM debris