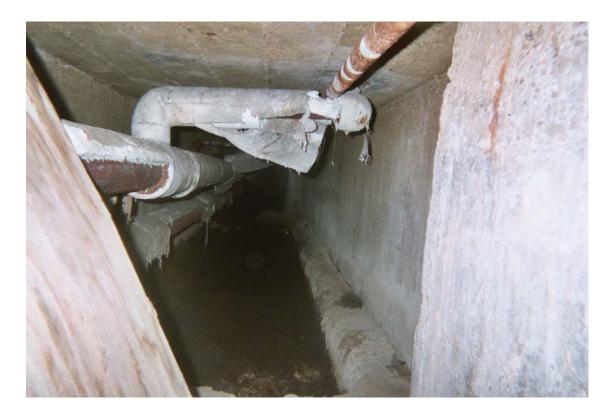

Non-asbestos containing tan linoleum with cream and brown streaks

Asbestos-containing 9" x 9" wood grain pattern floor tile

Asbestos-containing 9" x 9" gray floor tile with cream and pink streaks

Asbestos-containing steam pipe straight insulation ACM debris on floor of tunnel area

Asbestos-containing steam/condensate pipe joint and hanger insulation

Asbestos-containing steam/condensate pipe straight insulation

Asbestos-containing steam pipe straight insulation ACM debris on floor of tunnel area