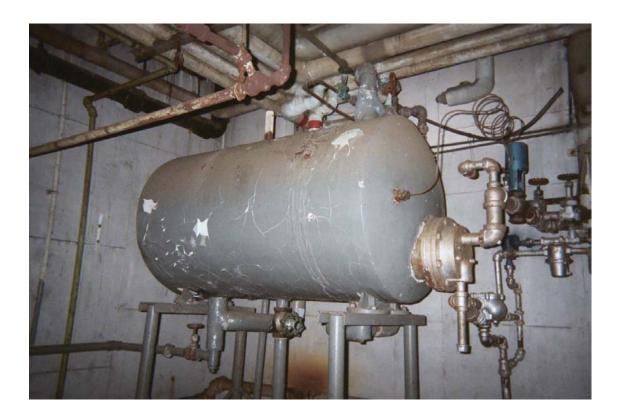

Asbestos-containing hot water holding tank insulation

Damaged thermal system insulation, Boiler Room

Asbestos-containing steam/condensate pipe straight insulation

Asbestos-containing steam/condensate pipe straight insulation