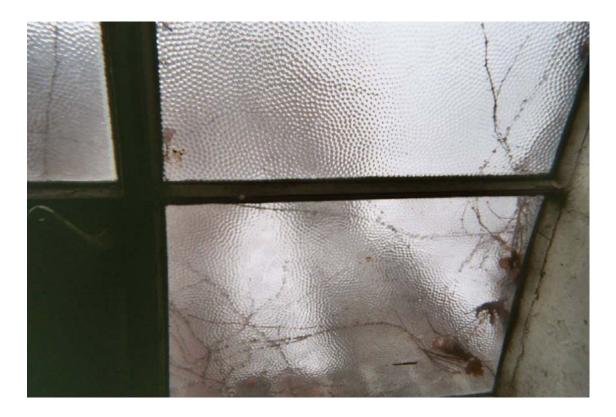

Non-asbestos containing 6" brown cove molding and associated mastic

Non-asbestos containing 12" x 12" tan floor tile with cream and rust streaks

Assumed asbestos-containing window glazing compound

Asbestos-containing raised platform ACM debris

Asbestos-containing domestic water pipe straight insulation

Assumed asbestos-containing window and door frame caulk compound

Assumed asbestos-containing window glazing compound

Outside of building, Demonstration Hall