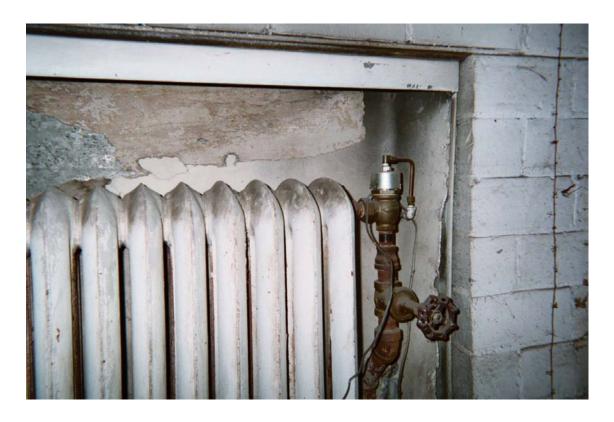

Asbestos-containing hot water holding tank insulation

Damaged thermal system insulation, Boiler Room

Asbestos-containing steam/condensate pipe straight insulation

Asbestos-containing steam/condensate pipe straight insulation

Assumed asbestos-containing fire door and frame

Asbestos-containing Steam/condensate pipe straight insulation

Asbestos-containing steam/condensate pipe joint and hanger insulation

Asbestos-containing boiler thermal system insulation