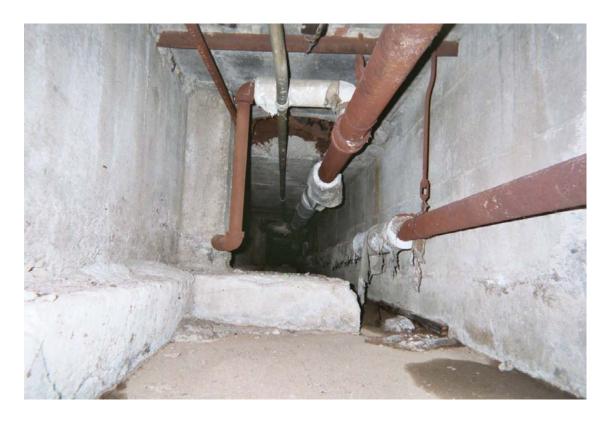

Asbestos-containing steam/condensate pipe joint and hanger insulation

Asbestos-containing steam/condensate pipe straight insulation

Asbestos-containing steam pipe straight insulation ACM debris on floor of tunnel area