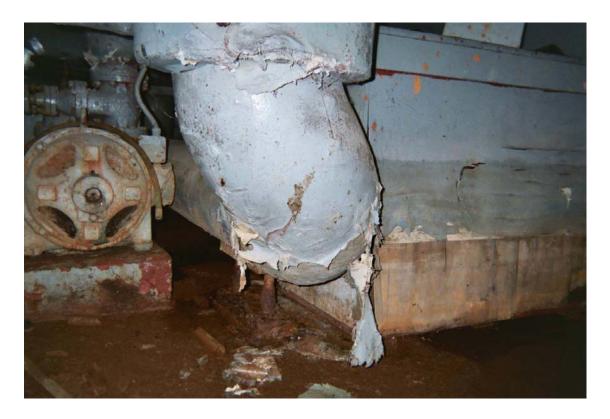

Asbestos-containing hot water holding tank insulation

Damaged thermal system insulation, Boiler Room

Asbestos-containing steam/condensate pipe straight insulation

Asbestos-containing steam/condensate pipe straight insulation