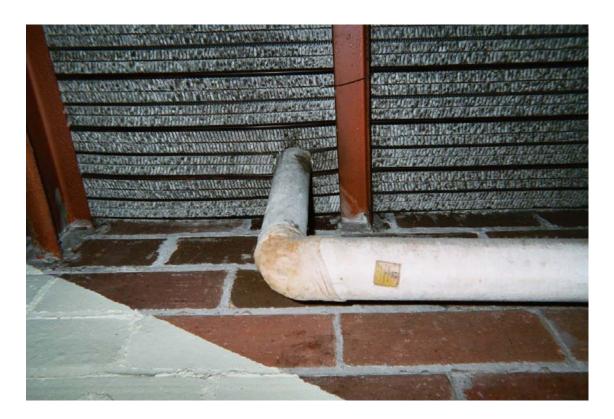

Asbestos-containing steam/condensate pipe straight insulation

Asbestos-containing 9" x 9" tan floor tile with cream and rust streaks

Asbestos-containing 1' x 2' brown floor tile

Asbestos-containing radiator backing paper

Asbestos-containing steam/condensate pipe joint and hanger insulation

Asbestos-containing steam/condensate pipe straight insulation

Asbestos-containing steam pipe straight insulation ACM debris on floor of tunnel area