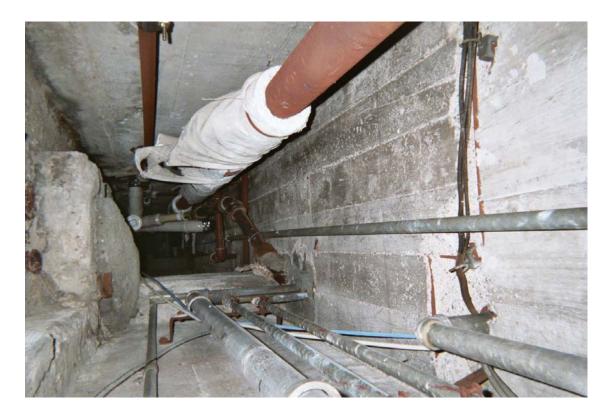

Asbestos-containing steam/condensate pipe straight insulation

Asbestos-containing 9" x 9" tan floor tile with cream and rust streaks

Asbestos-containing 1' x 2' brown floor tile

Asbestos-containing radiator backing paper