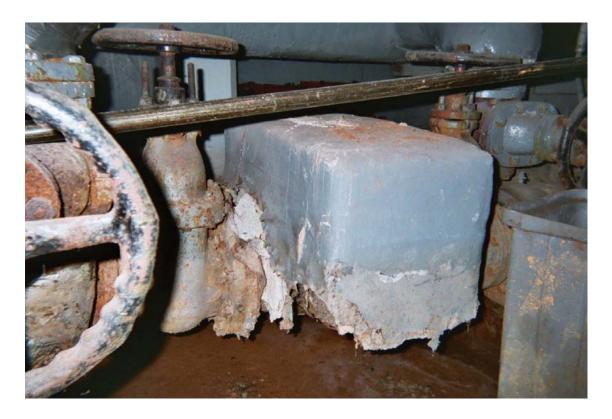

Asbestos-containing hot water holding tank insulation

Damaged thermal system insulation, Boiler Room

Asbestos-containing steam/condensate pipe straight insulation

Asbestos-containing steam/condensate pipe straight insulation