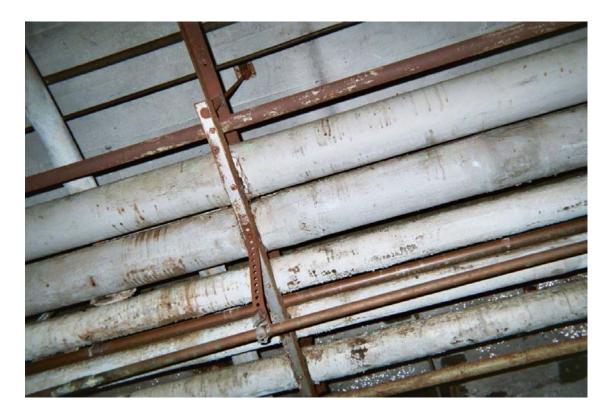

Asbestos-containing steam/condensate pipe straight insulation

Asbestos-containing 9" x 9" tan floor tile with cream and rust streaks

Asbestos-containing 1' x 2' brown floor tile

Asbestos-containing radiator backing paper

Asbestos-containing sewer drain pipe straight insulation and asbestos-containing sewer drain pipe joint and hanger insulation

Asbestos-containing domestic water pipe joint and hanger insulation

Asbestos-containing steam/condensate pipe straight insulation