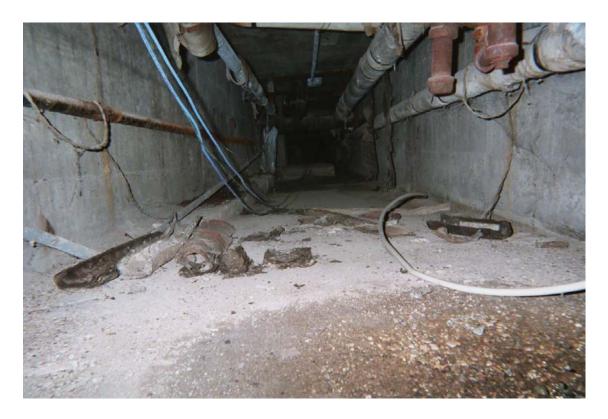

Non-asbestos containing 6" brown cove molding and associated mastic

Non-asbestos containing 12" x 12" tan floor tile with cream and rust streaks

Assumed asbestos-containing window glazing compound

Asbestos-containing raised platform ACM debris

Asbestos-containing steam/condensate pipe joint and hanger insulation

Asbestos-containing steam/condensate pipe straight insulation

Asbestos-containing steam pipe straight insulation ACM debris on floor of tunnel area