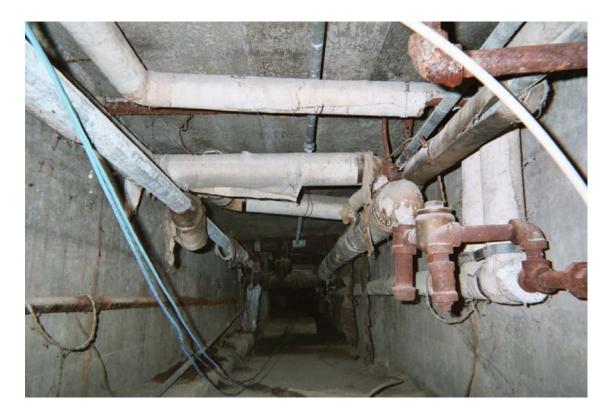

Asbestos-containing steam/condensate pipe straight insulation

Asbestos-containing 9" x 9" tan floor tile with cream and rust streaks

Asbestos-containing 1' x 2' brown floor tile

Asbestos-containing radiator backing paper

Asbestos-containing steam/condensate pipe joint and hanger insulation

Asbestos-containing steam/condensate pipe straight insulation

Asbestos-containing steam pipe straight insulation ACM debris on floor of tunnel area

Asbestos-containing sewer drain pipe straight insulation and asbestos-containing sewer drain pipe joint and hanger insulation

Asbestos-containing domestic water pipe joint and hanger insulation

Asbestos-containing steam/condensate pipe straight insulation