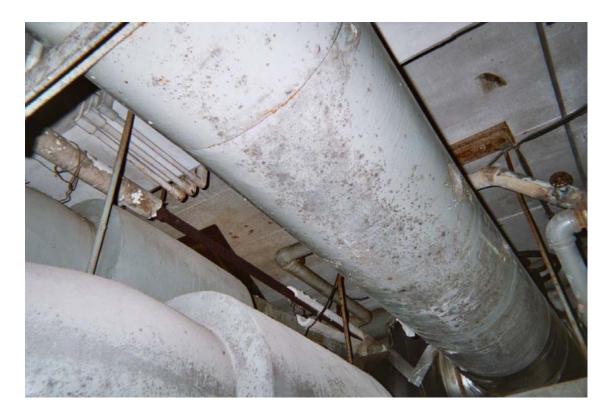

Asbestos-containing steam/condensate pipe joint and hanger insulation

Asbestos-containing steam/condensate pipe straight insulation

Asbestos-containing steam pipe straight insulation ACM debris on floor of tunnel area