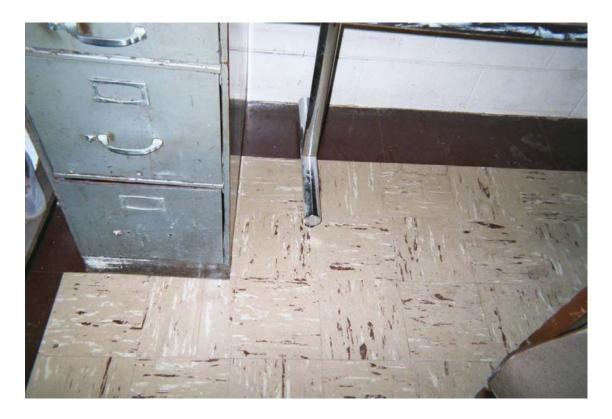

Non-asbestos containing plaster

Asbestos-containing 9" x 9" black floor tile with cream and green streaks

Asbestos-containing 9" x 9" black floor tile with cream streaks

Non-asbestos containing tan linoleum with cream and brown streaks