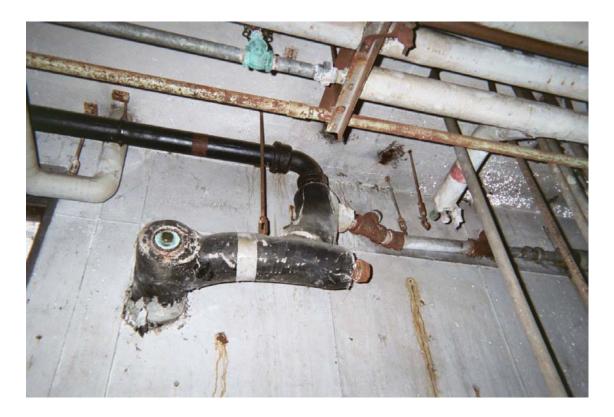

Asbestos-containing sewer drain pipe straight insulation and asbestos-containing sewer drain pipe joint and hanger insulation

Asbestos-containing domestic water pipe joint and hanger insulation

Asbestos-containing steam/condensate pipe straight insulation