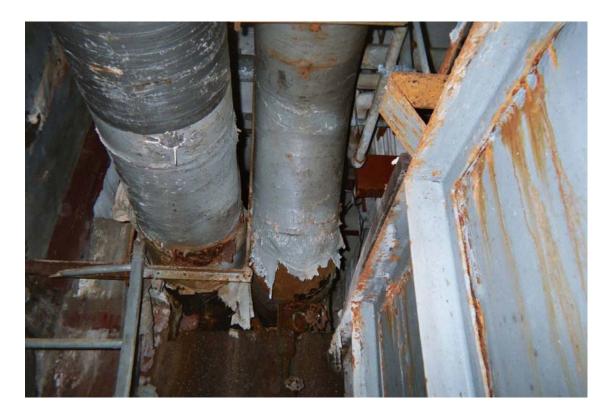

Asbestos-containing hot water holding tank insulation

Damaged thermal system insulation, Boiler Room

Asbestos-containing steam/condensate pipe straight insulation

Asbestos-containing steam/condensate pipe straight insulation

Assumed asbestos-containing fire door and frame

Asbestos-containing Steam/condensate pipe straight insulation

Asbestos-containing steam/condensate pipe joint and hanger insulation

Asbestos-containing boiler thermal system insulation