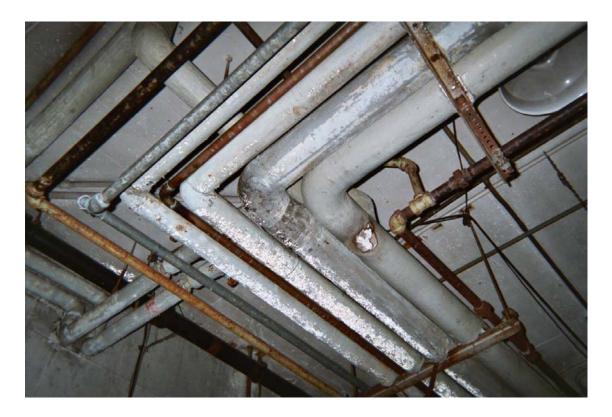

Asbestos-containing steam/condensate pipe joint and hanger insulation

Asbestos-containing steam/condensate pipe straight insulation

Asbestos-containing steam pipe straight insulation ACM debris on floor of tunnel area

Asbestos-containing sewer drain pipe straight insulation and asbestos-containing sewer drain pipe joint and hanger insulation

Asbestos-containing domestic water pipe joint and hanger insulation

Asbestos-containing steam/condensate pipe straight insulation