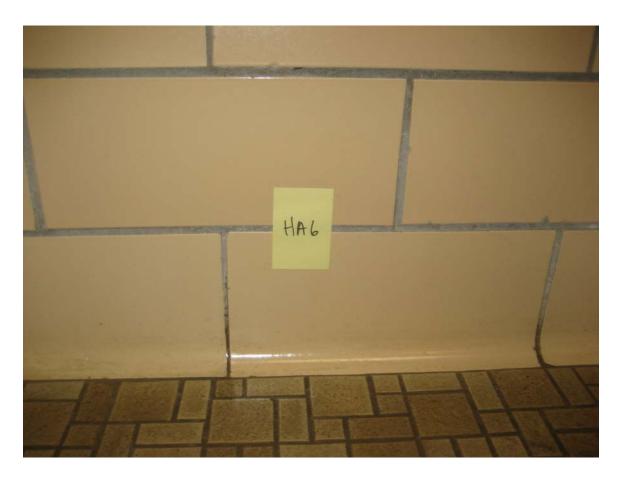

HA #6 – Assumed asbestos containing Tan ceramic wall tile and associated bedding compound

HA #7 – Assumed asbestos containing Orange ceramic tile and associated bedding compound

HA #8 – Asbestos Containing Medium textured plaster