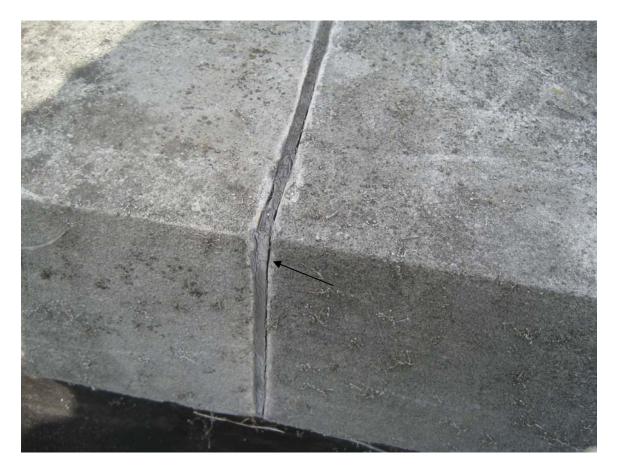

HA #20 – Assumed asbestos containing Black vinyl pedal tread and associated mastic

HA #21 – Assumed asbestos containing Roofing materials and products

HA #22 – Assumed asbestos containing Light gray masonry caulk