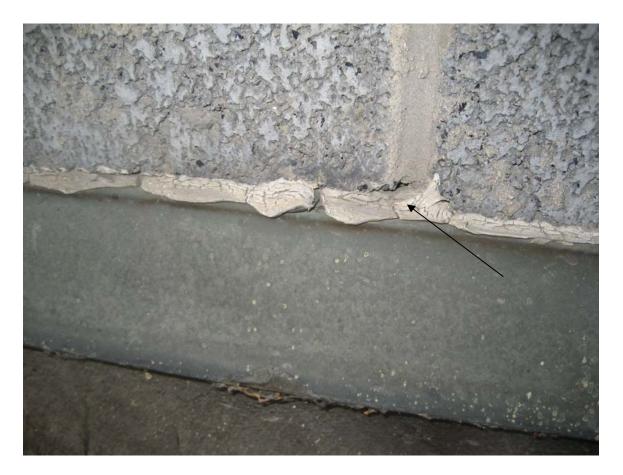

HA #20 – Assumed asbestos containing Black vinyl pedal tread and associated mastic

HA #21 – Assumed asbestos containing Roofing materials and products

HA #22 – Assumed asbestos containing Light gray masonry caulk