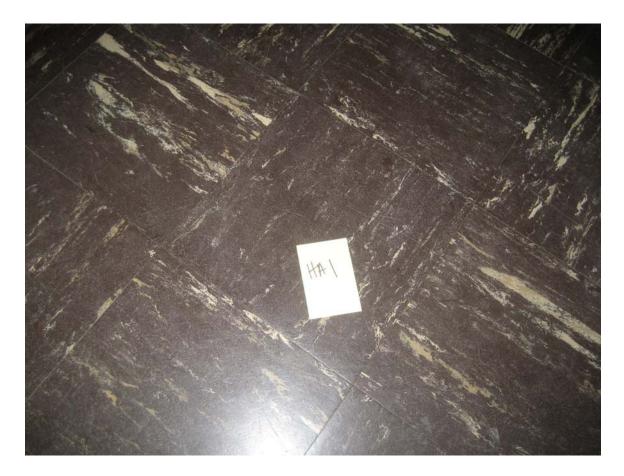

MSU Alumni Chapel (#30)

HA #1 –Asbestos containing 9"x 9" Dark brown floor tile with white and cream streaks (mastic negative)

HA #2 – Non asbestos containing 4" Brown cove molding and associated mastic