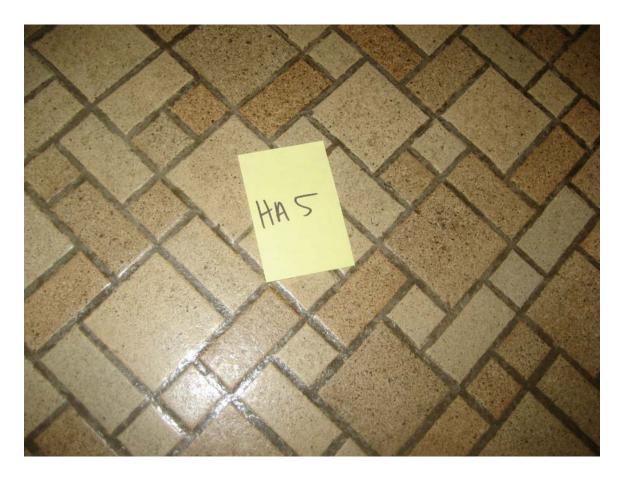

HA #3 – Asbestos containing 9"x 9" Light brown floor tile with white and black streaks (mastic negative)

HA #4 – Non asbestos containing 4" Green cove molding and associated mastic

HA #5 – Assumed asbestos containing Multi shade and size brown ceramic tile and bedding compound