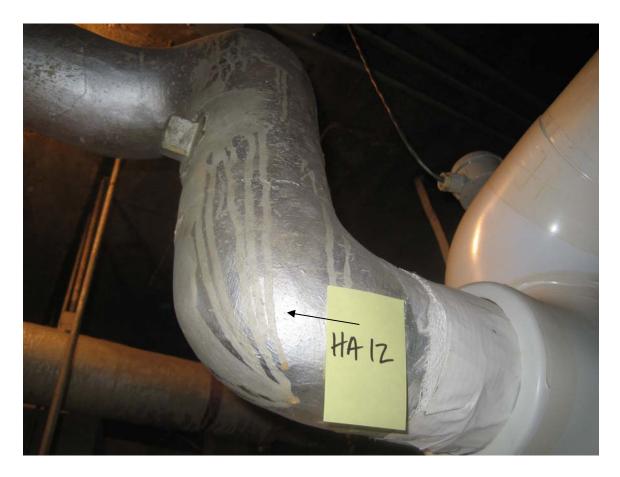

HA #9 – Non asbestos containing light texture skim coat plaster

HA #10 –Asbestos containing Black sink undercoating

HA #11 – Asbestos containing Straight pipe insulation

HA #12 – Asbestos containing pipe joint and hanger insulation