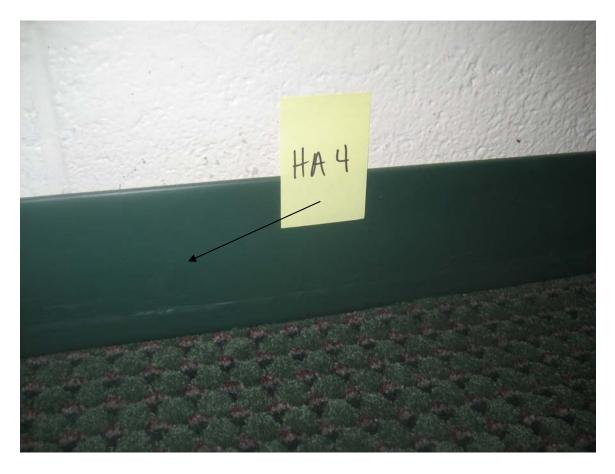

HA #3 – Asbestos containing 9"x 9" Light brown floor tile with white and black streaks (mastic negative)

HA #4 – Non asbestos containing 4" Green cove molding and associated mastic

HA #5 – Assumed asbestos containing Multi shade and size brown ceramic tile and bedding compound