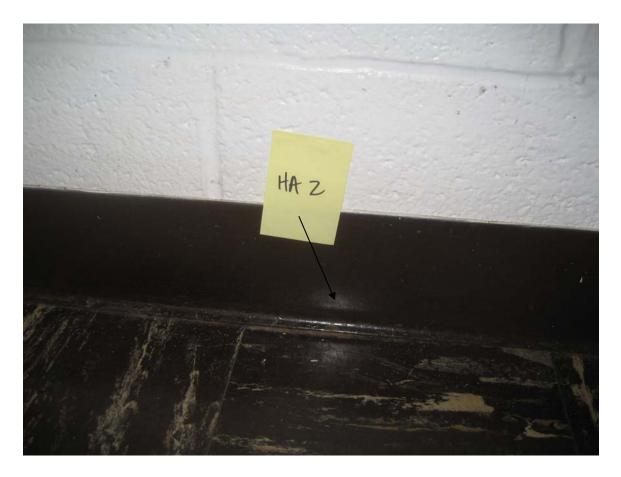

MSU Alumni Chapel (#30)

HA #1 –Asbestos containing 9"x 9" Dark brown floor tile with white and cream streaks (mastic negative)

HA #2 – Non asbestos containing 4" Brown cove molding and associated mastic