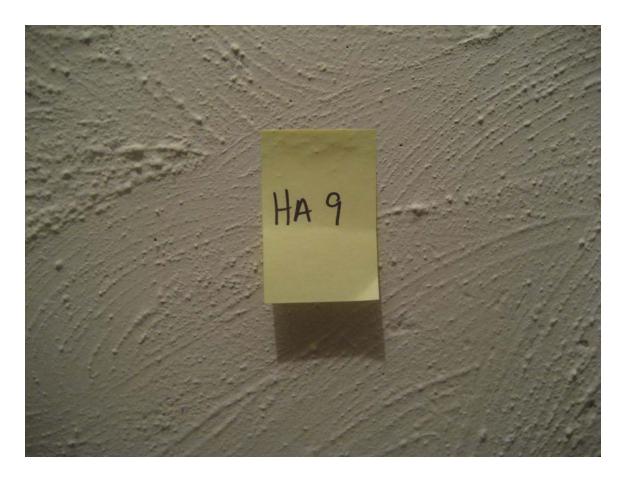

HA #9 – Non asbestos containing light texture skim coat plaster

HA #10 –Asbestos containing Black sink undercoating

HA #11 – Asbestos containing Straight pipe insulation

HA #12 – Asbestos containing pipe joint and hanger insulation