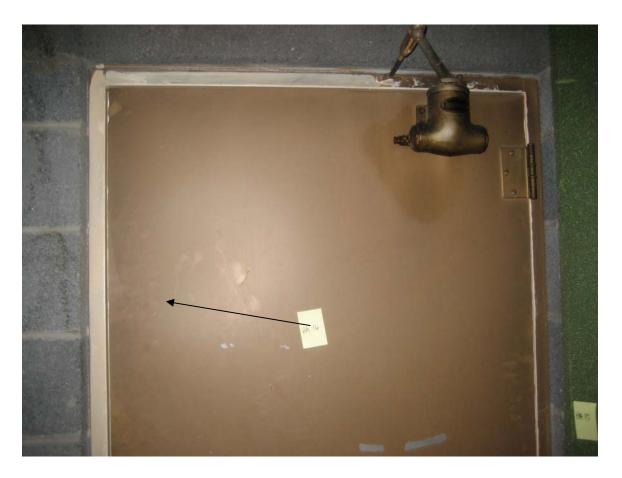

HA #13 – Non asbestos containing Smooth white plaster

HA #14 – Asbestos containing Mag tank insulation

HA #15 –asbestos containing black gluepods on Green soundproofing (Green soundproofing NON-ACM)

HA #16 – Assumed asbestos containing Fire door and frames