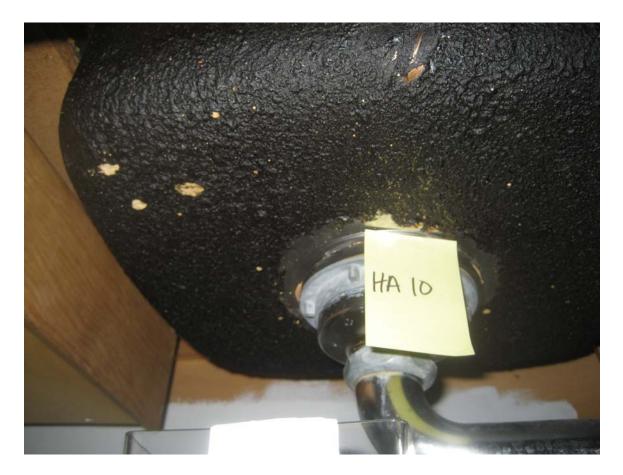

HA #9 – Non asbestos containing light texture skim coat plaster

HA #10 –Asbestos containing Black sink undercoating

HA #11 – Asbestos containing Straight pipe insulation

HA #12 – Asbestos containing pipe joint and hanger insulation