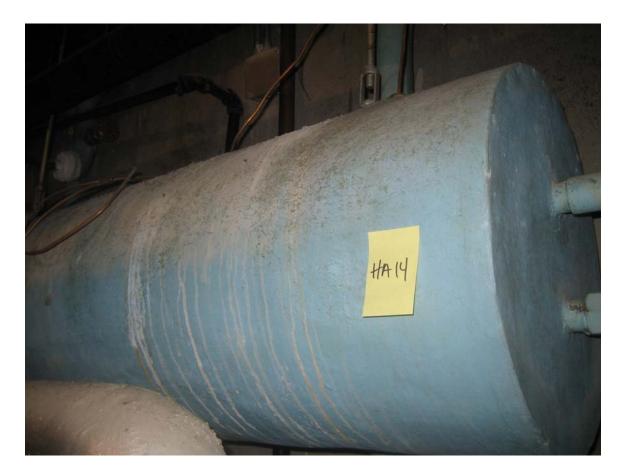

HA #13 – Non asbestos containing Smooth white plaster

HA #14 – Asbestos containing Mag tank insulation

HA #15 –asbestos containing black gluepods on Green soundproofing (Green soundproofing NON-ACM)

HA #16 – Assumed asbestos containing Fire door and frames