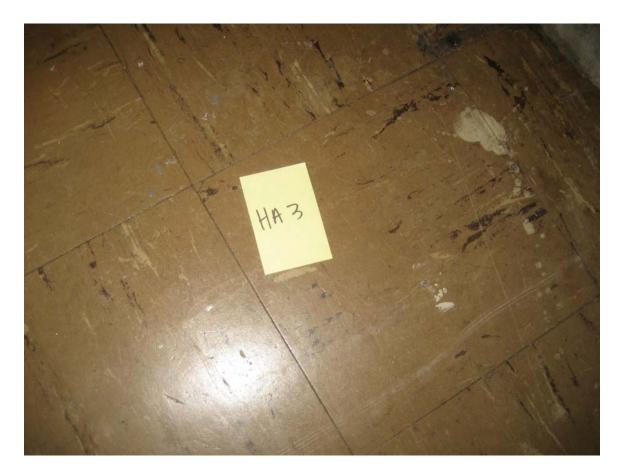

HA #3 – Asbestos containing 9"x 9" Light brown floor tile with white and black streaks (mastic negative)

HA #4 – Non asbestos containing 4" Green cove molding and associated mastic

HA #5 – Assumed asbestos containing Multi shade and size brown ceramic tile and bedding compound