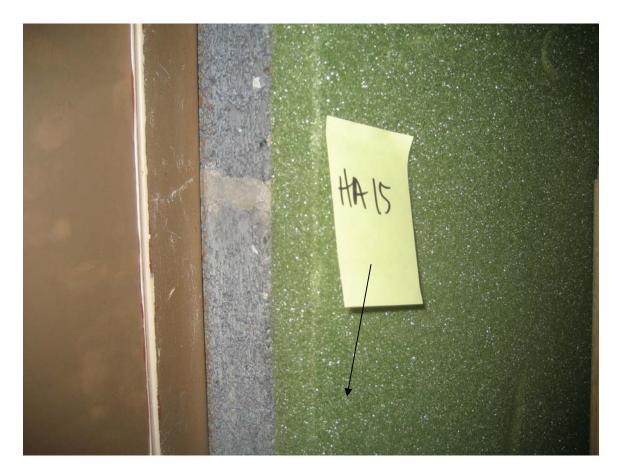

HA #13 – Non asbestos containing Smooth white plaster

HA #14 – Asbestos containing Mag tank insulation

HA #15 –asbestos containing black gluepods on Green soundproofing (Green soundproofing NON-ACM)

HA #16 – Assumed asbestos containing Fire door and frames