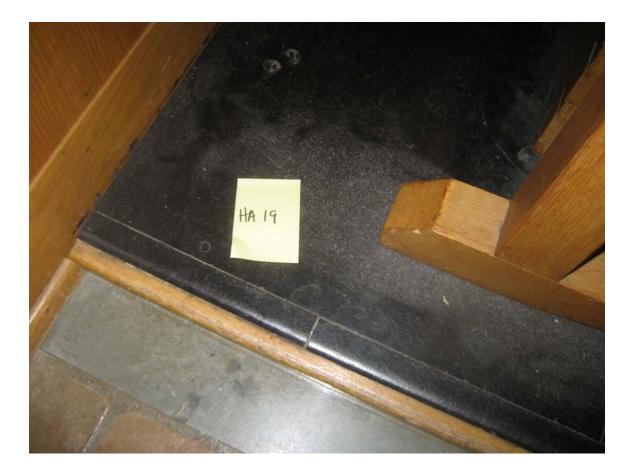

HA #17 – Assumed asbestos containing 2"x 2" Brown ceramic tile and bedding compound

HA #18 – Assumed asbestos containing Green marble tile and bedding compound

HA #19 – Assumed asbestos containing black vinyl sheet flooring and associated mastic