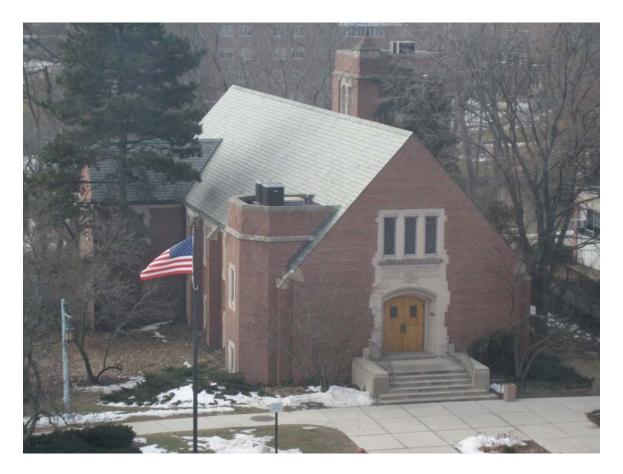

MSU Alumni Chapel (#30)

HA #1 –Asbestos containing 9"x 9" Dark brown floor tile with white and cream streaks (mastic negative)

HA #2 – Non asbestos containing 4" Brown cove molding and associated mastic