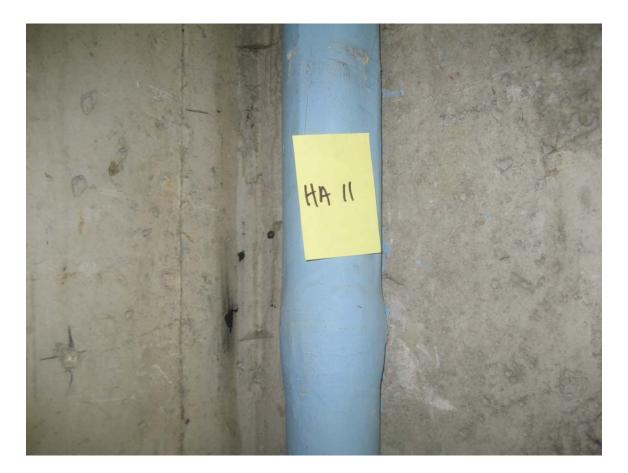

HA #9 – Non asbestos containing light texture skim coat plaster

HA #10 –Asbestos containing Black sink undercoating

HA #11 – Asbestos containing Straight pipe insulation

HA #12 – Asbestos containing pipe joint and hanger insulation