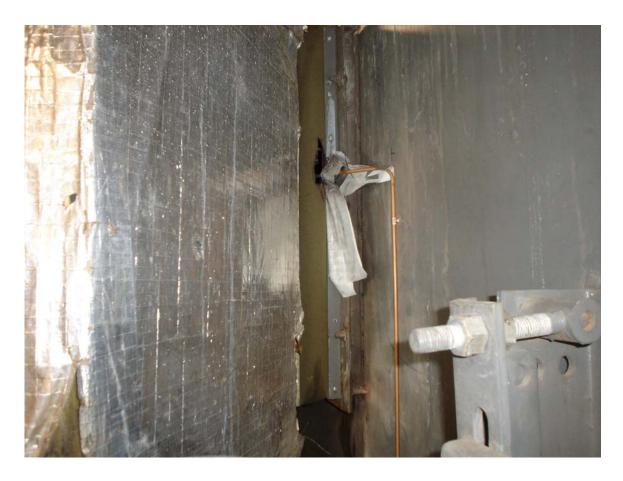

HA #29 – Asbestos-containing steam/condensate supply and return pipe straight insulation

HA #31 – Asbestos-containing 9" x 9" tan floor tile with cream and rust streaks and associated non asbestos-containing mastic

HA #32 – Asbestos-containing steam/condensate supply and return pipe joint and hanger insulation

HA #35 – Asbestos-containing domestic water supply pipe joint and hanger insulation

HA #36 – Non asbestos-containing 12" x 12" white floor tile with black specks and associated mastic