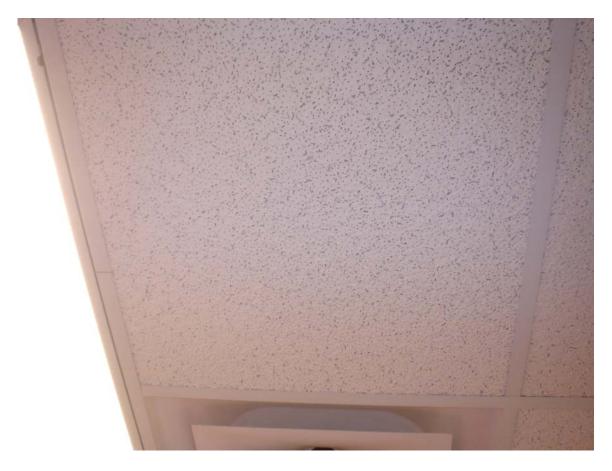

HA #19 – Non asbestos-containing 12" x 12" white spline ceiling tile with fissures and associated glue pods

HA #20 – Non asbestos-containing fireboard (behind 12" x 12" white spline ceiling tile)

HA #21 – Asbestos-containing tan linoleum with brown and white specks and associated non asbestos-containing mastic