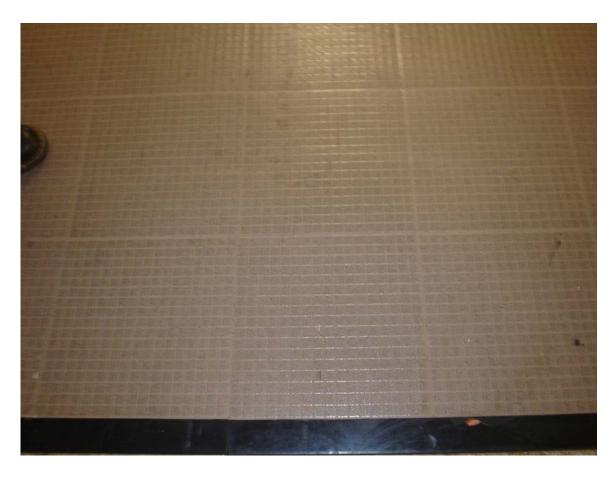

Exterior of Kedzie Hall

HA #1 – Non asbestos-containing smooth wall and ceiling plaster

HA #2 – Non asbestos-containing 2' x 4' white lay-in ceiling tile with pin holes

HA #3 – Asbestos-containing 9" x 9" gray floor tile with cream and rust streaks and associated non asbestos-containing mastic