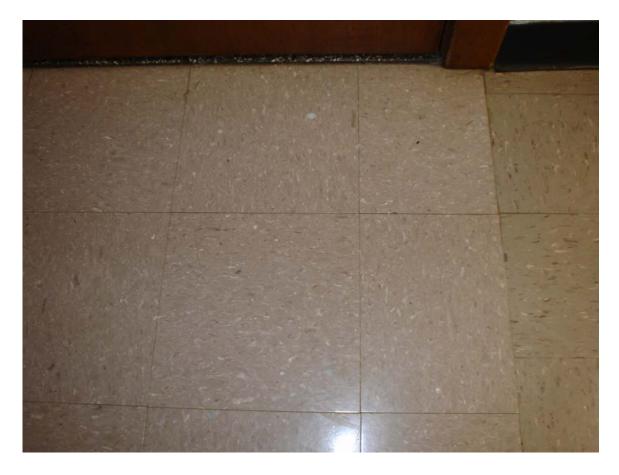

HA #14 – Non asbestos-containing 12" x 12" cream floor tile with marble pattern and associated mastic

HA #15 – Non asbestos-containing white sink undercoating

HA #16 – Non asbestos-containing 12" x 12" tan linoleum with small square pattern and associated backing