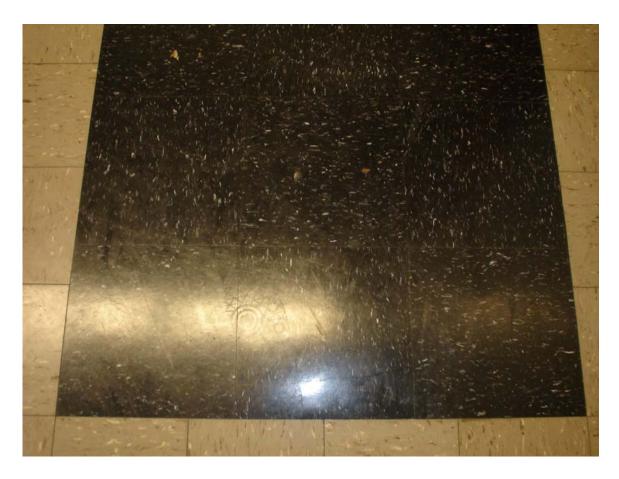

HA #4 – Non asbestos-containing 4" black cove molding and associated mastic

HA #5 – Non asbestos-containing 12" x 12" black floor tile with white streaks and associated mastic

HA #6 – Non asbestos-containing 6" brown cove molding and associated mastic