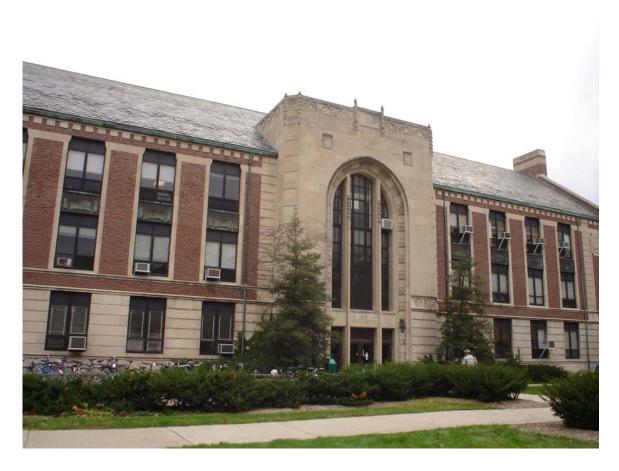

Exterior of Kedzie Hall

HA #1 – Non asbestos-containing smooth wall and ceiling plaster

HA #2 – Non asbestos-containing 2' x 4' white lay-in ceiling tile with pin holes

HA #3 – Asbestos-containing 9" x 9" gray floor tile with cream and rust streaks and associated non asbestos-containing mastic