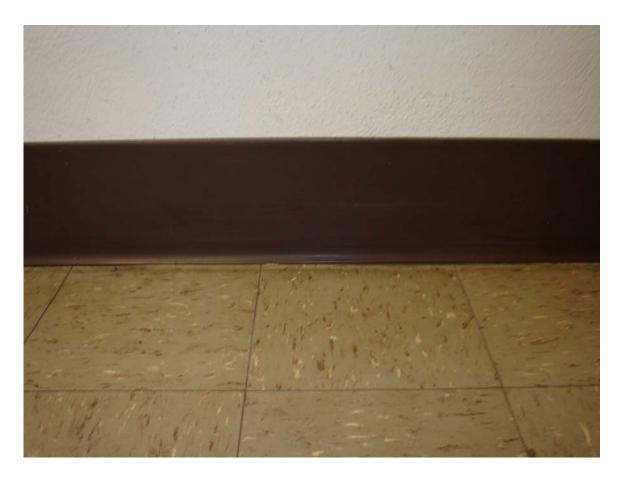

HA #4 – Non asbestos-containing 4" black cove molding and associated mastic

HA #5 – Non asbestos-containing 12" x 12" black floor tile with white streaks and associated mastic

HA #6 – Non asbestos-containing 6" brown cove molding and associated mastic