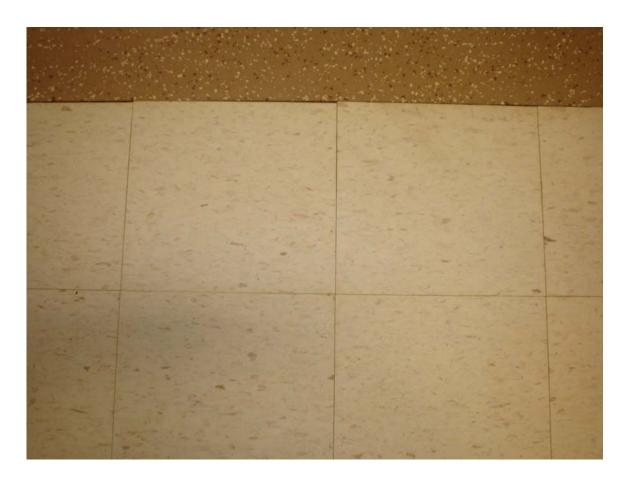

HA #14 – Non asbestos-containing 12" x 12" cream floor tile with marble pattern and associated mastic

HA #15 – Non asbestos-containing white sink undercoating

HA #16 – Non asbestos-containing 12" x 12" tan linoleum with small square pattern and associated backing