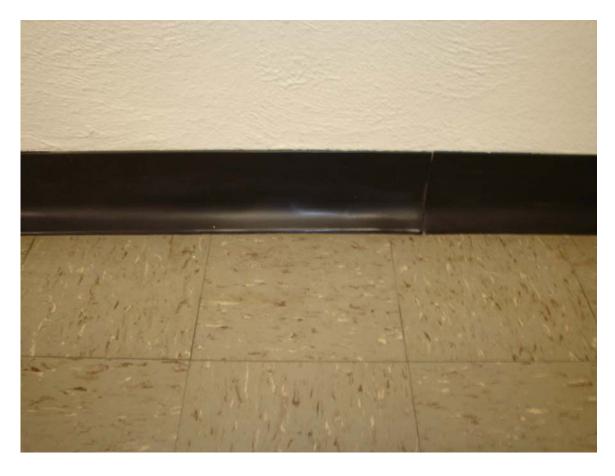

HA #4 – Non asbestos-containing 4" black cove molding and associated mastic

HA #5 – Non asbestos-containing 12" x 12" black floor tile with white streaks and associated mastic

HA #6 – Non asbestos-containing 6" brown cove molding and associated mastic