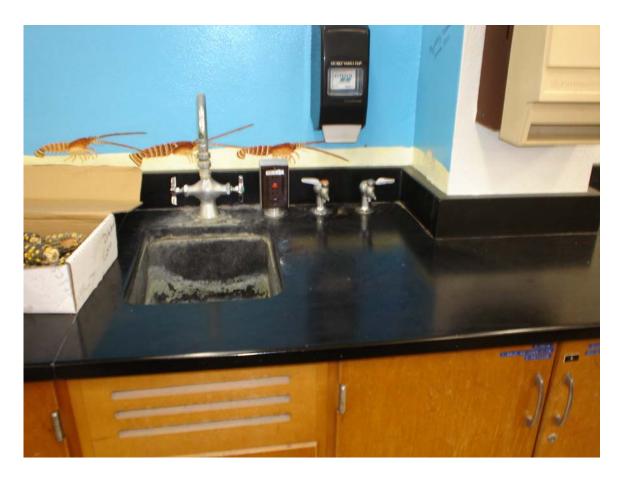

HA #9 – Assumed asbestos-containing chalkboards and associated glue pods

HA #10 – Non asbestos-containing 2' x 2' white lay-in ceiling tile with pin holes and fissures

HA #11 – Assumed asbestos-containing black laboratory tables and sinks