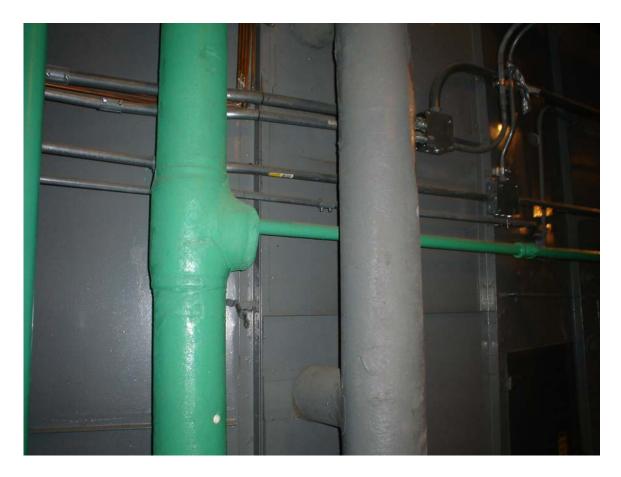

HA #29 – Asbestos-containing steam/condensate supply and return pipe straight insulation

HA #31 – Asbestos-containing 9" x 9" tan floor tile with cream and rust streaks and associated non asbestos-containing mastic

HA #32 – Asbestos-containing steam/condensate supply and return pipe joint and hanger insulation

HA #35 – Asbestos-containing domestic water supply pipe joint and hanger insulation

HA #36 – Non asbestos-containing 12" x 12" white floor tile with black specks and associated mastic