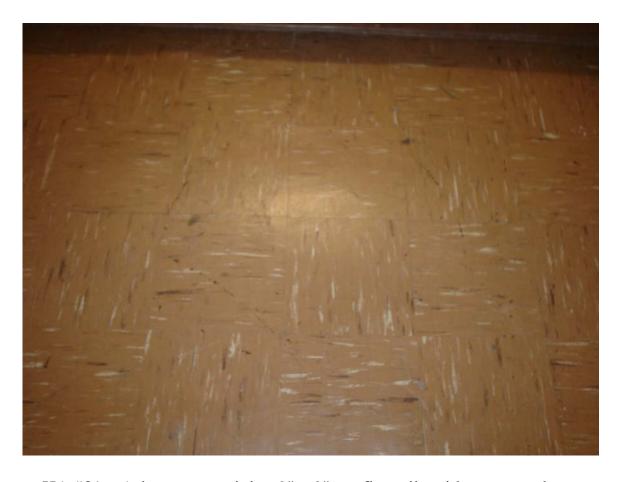

HA #14 – Non asbestos-containing 12" x 12" cream floor tile with marble pattern and associated mastic

HA #15 – Non asbestos-containing white sink undercoating

HA #16 – Non asbestos-containing 12" x 12" tan linoleum with small square pattern and associated backing

HA #17 – Non asbestos-containing 12" x 12" beige floor tile with tan and white streaks and associated mastic

HA #18 – Non asbestos-containing 12" x 12" cream floor tile with black and tan streaks and associated mastic