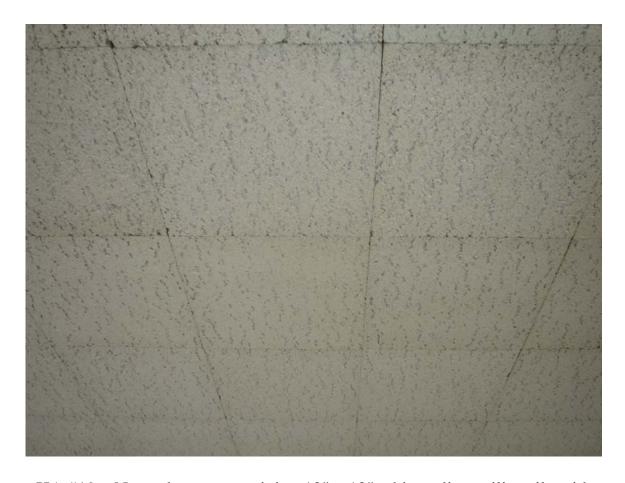

HA #19 – Non asbestos-containing 12" x 12" white spline ceiling tile with fissures and associated glue pods

HA #20 – Non asbestos-containing fireboard (behind 12" x 12" white spline ceiling tile)

HA #21 – Asbestos-containing tan linoleum with brown and white specks and associated non asbestos-containing mastic