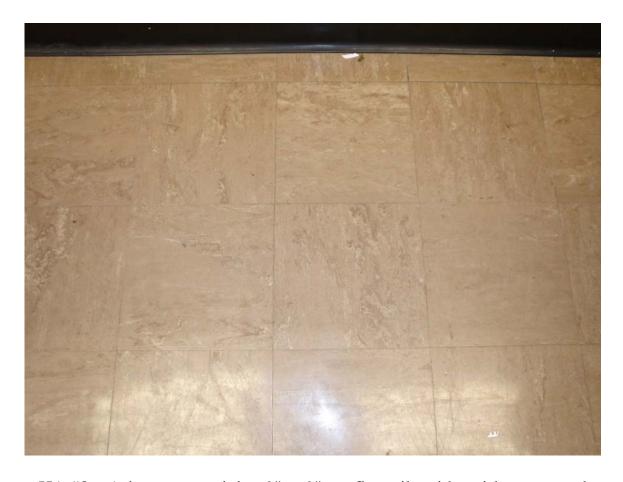

HA #14 – Non asbestos-containing 12" x 12" cream floor tile with marble pattern and associated mastic

HA #15 – Non asbestos-containing white sink undercoating

HA #16 – Non asbestos-containing 12" x 12" tan linoleum with small square pattern and associated backing