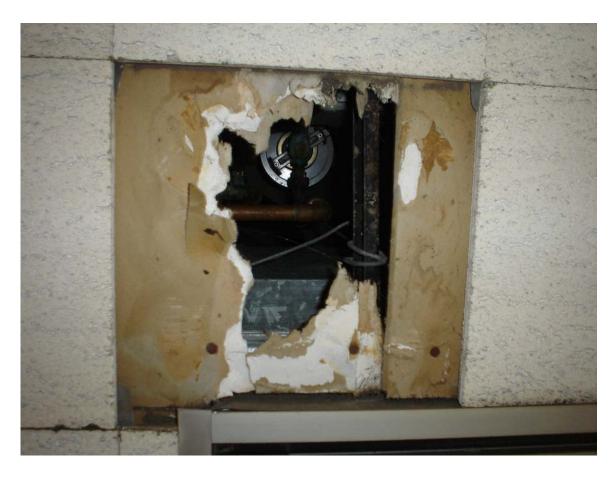

HA #29 – Asbestos-containing steam/condensate supply and return pipe straight insulation

HA #31 – Asbestos-containing 9" x 9" tan floor tile with cream and rust streaks and associated non asbestos-containing mastic

HA #32 – Asbestos-containing steam/condensate supply and return pipe joint and hanger insulation

HA #35 – Asbestos-containing domestic water supply pipe joint and hanger insulation

HA #36 – Non asbestos-containing 12" x 12" white floor tile with black specks and associated mastic