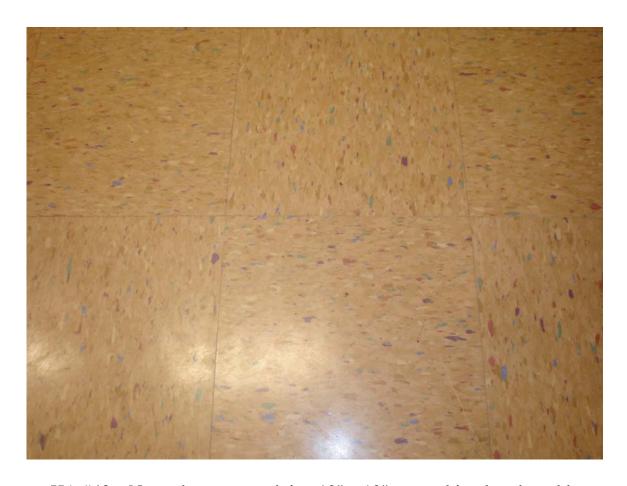

HA #24 – Asbestos-containing 9" x 9" green floor tile with white and green streaks and associated non asbestos-containing mastic

HA #25 – Non asbestos-containing 12" x 12" white floor tile with tan and gray marble pattern and associated mastic