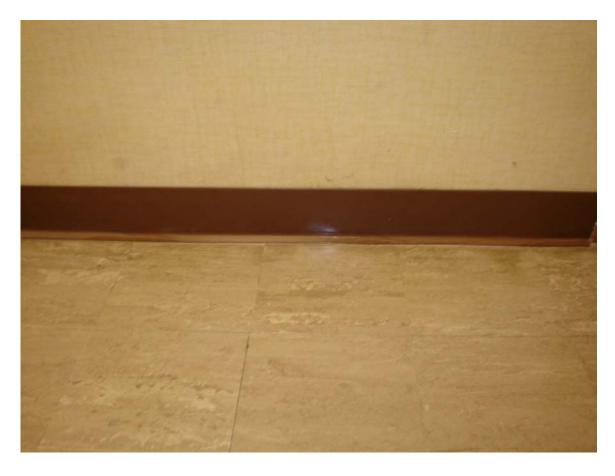

HA #4 – Non asbestos-containing 4" black cove molding and associated mastic

HA #5 – Non asbestos-containing 12" x 12" black floor tile with white streaks and associated mastic

HA #6 – Non asbestos-containing 6" brown cove molding and associated mastic