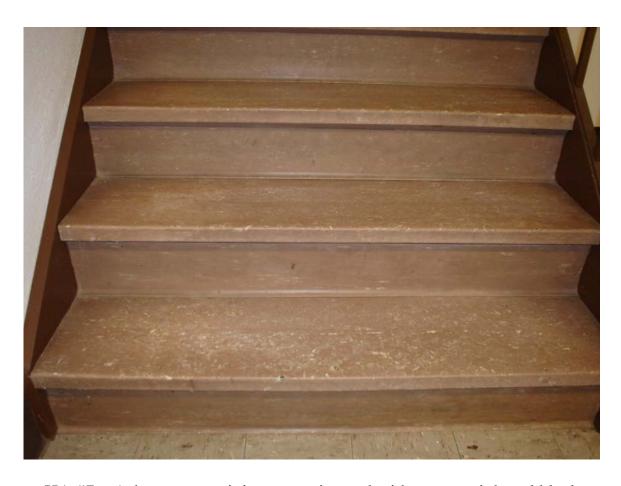

HA #7 – Asbestos-containing tan stair tread with cream, pink and black streaks and associated non asbestos-containing mastic

HA #8 – Asbestos-containing 9" x 9" tan floor tile with swirl pattern and associated non asbestos-containing mastic