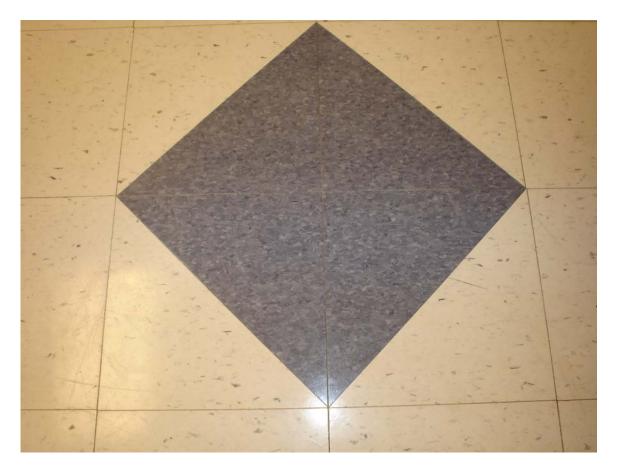

HA #7 – Asbestos-containing tan stair tread with cream, pink and black streaks and associated non asbestos-containing mastic

HA #8 – Asbestos-containing 9" x 9" tan floor tile with swirl pattern and associated non asbestos-containing mastic