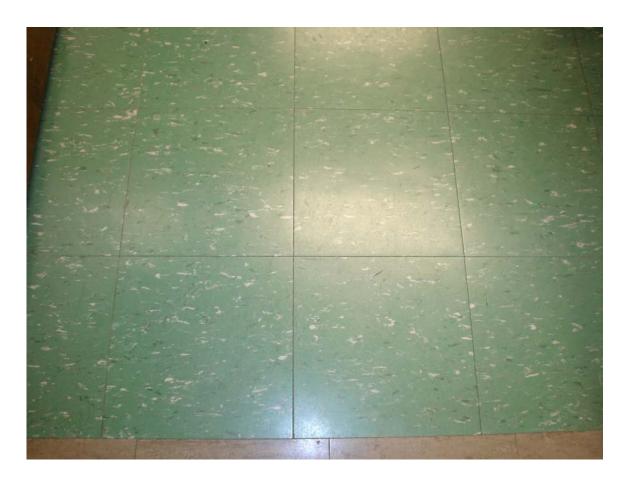

HA #12 – Non asbestos-containing green vinyl flooring with black and white specks and associated mastic

HA #13 – Non asbestos-containing green linoleum flooring with white streaks and associated backing