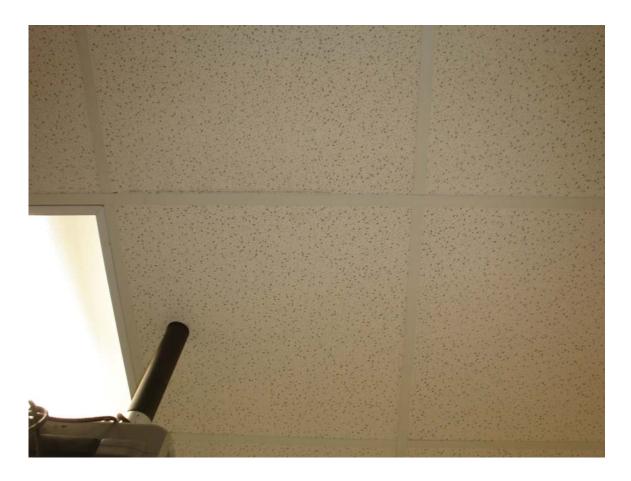

HA #41 – Non asbestos-containing 2' x 2' white lay-in ceiling tile with texture

HA #42 – Non asbestos-containing ventilation duct expansion cloth

HA #43 – Non asbestos-containing 12" x 12" tan multi-colored marble pattern floor tile and associated mastic