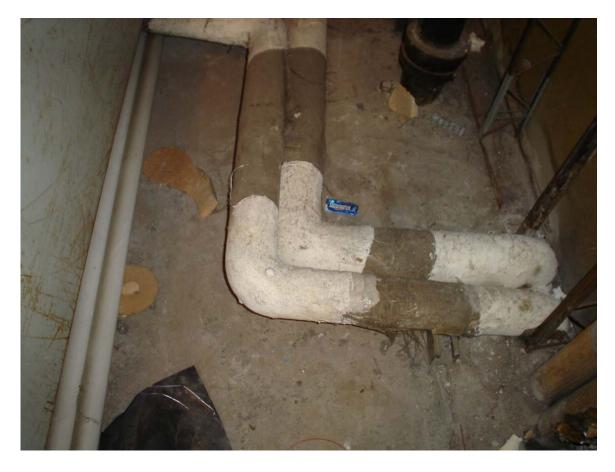

HA #32 – Asbestos-containing steam/condensate supply and return pipe joint and hanger insulation

HA #35 – Asbestos-containing domestic water supply pipe joint and hanger insulation

HA #36 – Non asbestos-containing 12" x 12" white floor tile with black specks and associated mastic