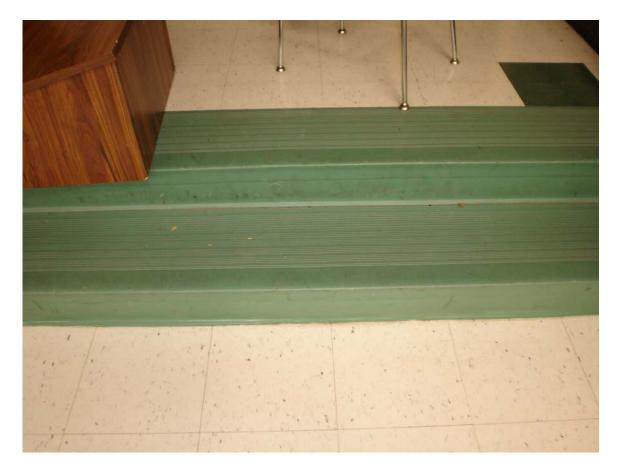

HA #7 – Asbestos-containing tan stair tread with cream, pink and black streaks and associated non asbestos-containing mastic

HA #8 – Asbestos-containing 9" x 9" tan floor tile with swirl pattern and associated non asbestos-containing mastic