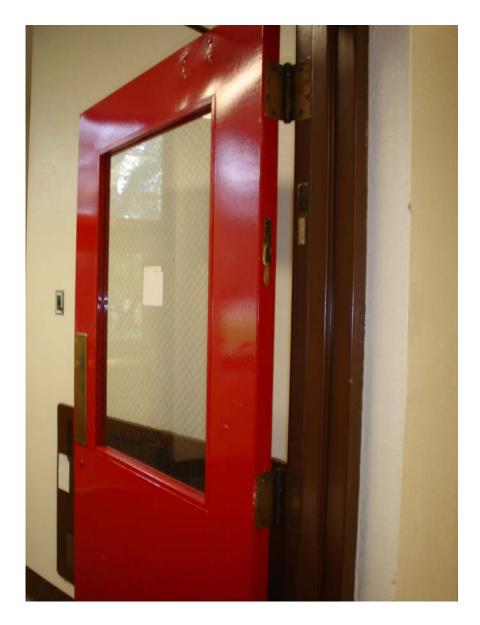

HA #44 – Non asbestos-containing light green vinyl stair tread and associated mastic

HA #46 – Assumed asbestos-containing fire door and frame