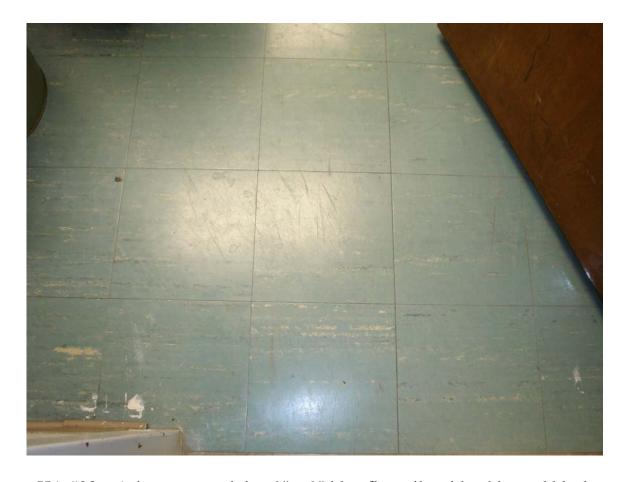

HA #12 – Non asbestos-containing green vinyl flooring with black and white specks and associated mastic

HA #13 – Non asbestos-containing green linoleum flooring with white streaks and associated backing