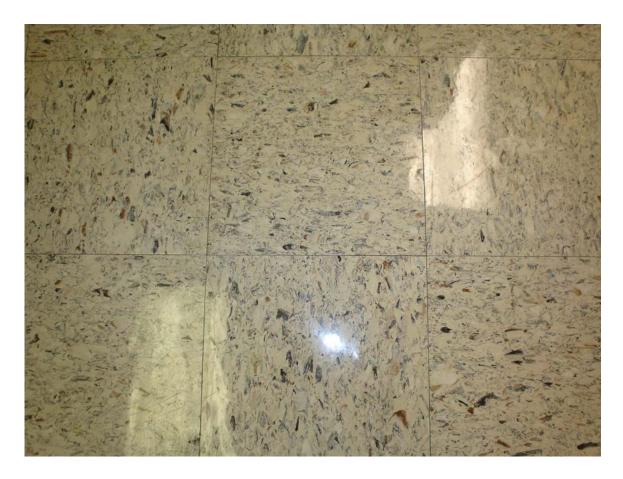

HA #24 – Asbestos-containing 9" x 9" green floor tile with white and green streaks and associated non asbestos-containing mastic

HA #25 – Non asbestos-containing 12" x 12" white floor tile with tan and gray marble pattern and associated mastic