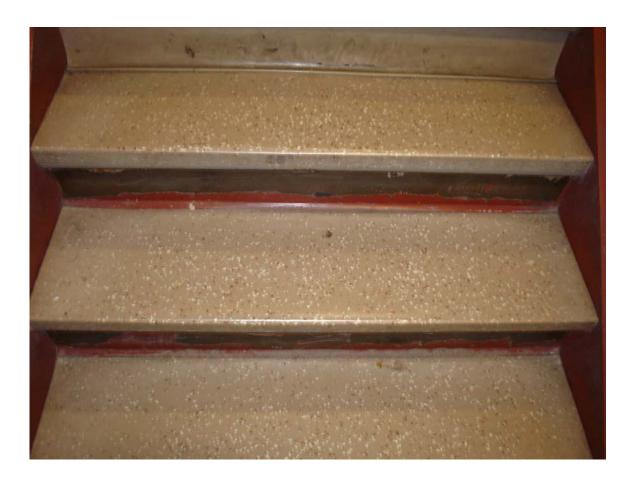

HA #7 – Asbestos-containing tan stair tread with cream, pink and black streaks and associated non asbestos-containing mastic

HA #8 – Asbestos-containing 9" x 9" tan floor tile with swirl pattern and associated non asbestos-containing mastic

HA #22 – Asbestos-containing tan stair tread with brown and white specks and associated non asbestos-containing mastic

HA #23 – Asbestos-containing 9" x 9" blue floor tile with white and black streaks and associated non asbestos-containing mastic