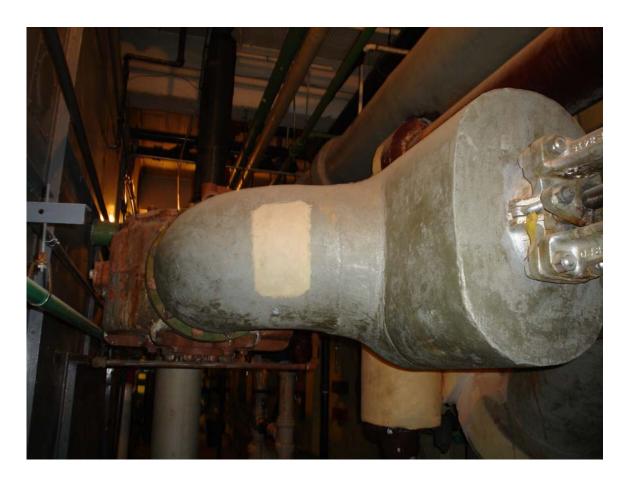

HA #32 – Asbestos-containing steam/condensate supply and return pipe joint and hanger insulation

HA #35 – Asbestos-containing domestic water supply pipe joint and hanger insulation

HA #36 – Non asbestos-containing 12" x 12" white floor tile with black specks and associated mastic