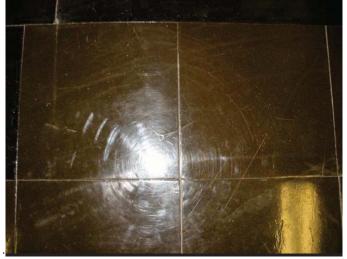

9. 9" x 9" Black Floor Tile w/ White Specs (Mastic Negative), HA# 18.

10. 9" x 9" Maroon Floor Tile w/ White Specs (Mastic Negative), HA# 19.

11. 9" x 9" Brown Floor Tile w/ White Specs (Mastic Negative), HA# 20.