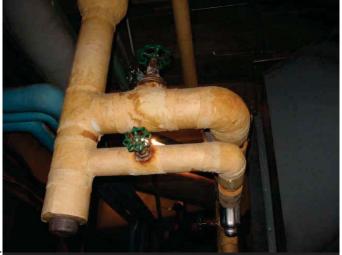

1. Elevation view of the Music Building.

2. Round Light Fixture Pads, HA# 2

3. Brown Wool Pipe Insulation and Mud Fittings on Brown Wool Pipe Insulation, HA#'s 3 & 4.

4. Mag. Pipe Insulation and Mud Fittings on Mag. Pipe Insulation, HA#'s 7 & 8.