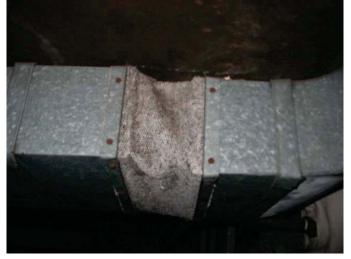

5. Mud Fittings on Fiberglass (Paper) Insulation, HA# 9

6. White HVAC Fabric, HA# 10.

7. 9" x 9" Brown Floor Tile w/ Cream and Red Streaks (Mastic Negative), HA# 11.

8. 9" x 9" Maroon Floor Tile w/ Cream Streaks (Mastic Negative), HA# 12.