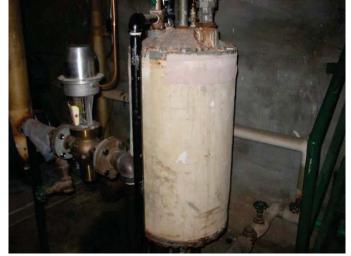

1. Elevation view of the Music Building.



2. Round Light Fixture Pads, HA# 2



3. Brown Wool Pipe Insulation and Mud Fittings on Brown Wool Pipe Insulation, HA#'s 3 & 4.





4. Mag. Pipe Insulation and Mud Fittings on Mag. Pipe Insulation, HA#'s 7 & 8.



5. Mud Fittings on Fiberglass (Paper) Insulation, HA# 9



6. White HVAC Fabric, HA# 10.





7. 9" x 9" Brown Floor Tile w/ Cream and Red Streaks (Mastic Negative), HA# 11.



8. 9" x 9" Maroon Floor Tile w/ Cream Streaks (Mastic Negative), HA# 12.



9. 9" x 9" Black Floor Tile w/ White Specs (Mastic Negative), HA# 18.





10. 9" x 9" Maroon Floor Tile w/ White Specs (Mastic Negative), HA# 19.



11. 9" x 9" Brown Floor Tile w/ White Specs (Mastic Negative), HA# 20.



12. Tank Insulation, HA# 22.





13. Assumed Tagged Fire Door and Frame, HA# 30.