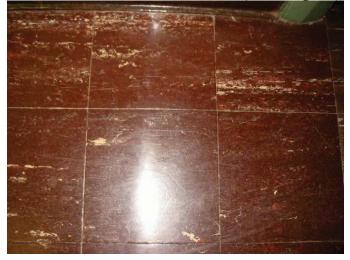

5. Mud Fittings on Fiberglass (Paper) Insulation, HA# 9

6. White HVAC Fabric, HA# 10.

7. 9" x 9" Brown Floor Tile w/ Cream and Red Streaks (Mastic Negative), HA# 11.

8. 9" x 9" Maroon Floor Tile w/ Cream Streaks (Mastic Negative), HA# 12.