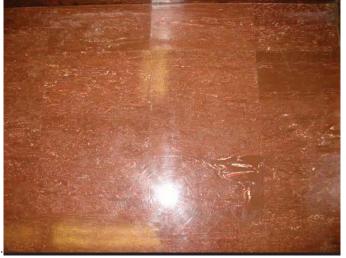

5. Mud Fittings on Fiberglass (Paper) Insulation, HA# 9

6. White HVAC Fabric, HA# 10.

7. 9" x 9" Brown Floor Tile w/ Cream and Red Streaks (Mastic Negative), HA# 11.

8. 9" x 9" Maroon Floor Tile w/ Cream Streaks (Mastic Negative), HA# 12.