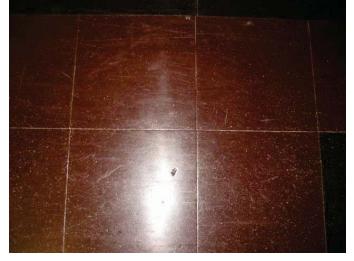

5. Mud Fittings on Fiberglass (Paper) Insulation, HA# 9

6. White HVAC Fabric, HA# 10.

7. 9" x 9" Brown Floor Tile w/ Cream and Red Streaks (Mastic Negative), HA# 11.

8. 9" x 9" Maroon Floor Tile w/ Cream Streaks (Mastic Negative), HA# 12.