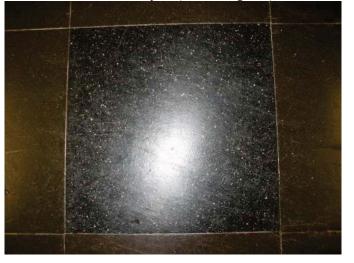

9. 9" x 9" Black Floor Tile w/ White Specs (Mastic Negative), HA# 18.

10. 9" x 9" Maroon Floor Tile w/ White Specs (Mastic Negative), HA# 19.

11. 9" x 9" Brown Floor Tile w/ White Specs (Mastic Negative), HA# 20.